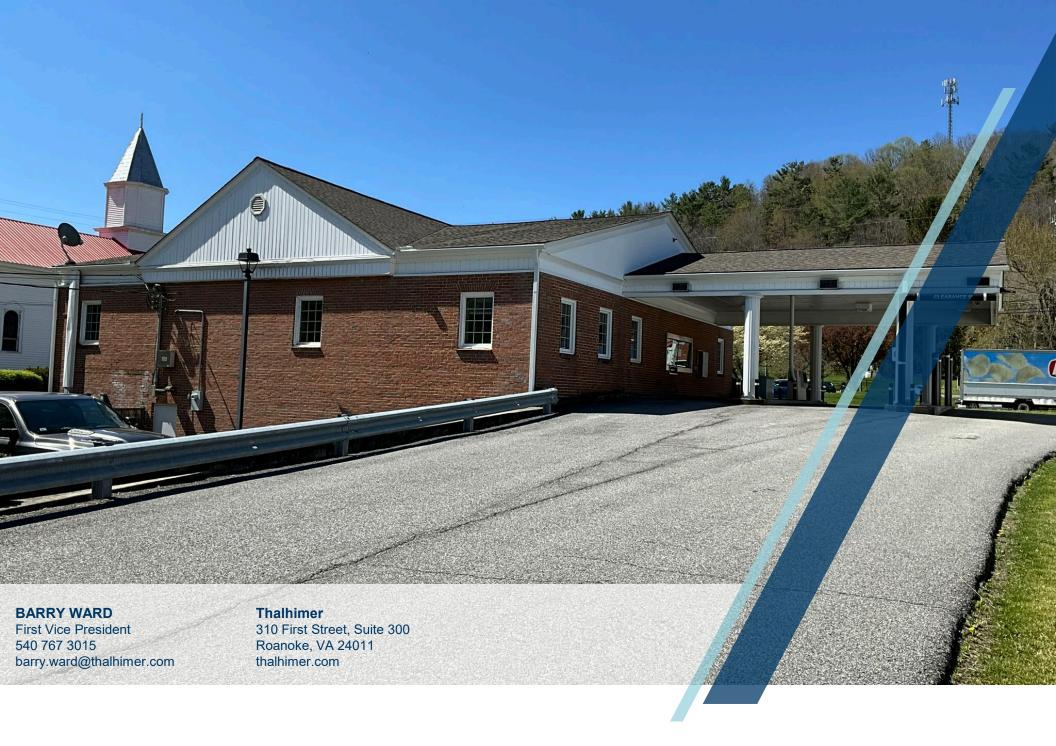

#### **FEATURES**

- Former Bank Building
- Zoned Rural with no known restrictions

#### **PARKING**

16 Parking Spaces