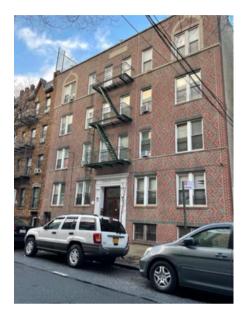

# 40-19 99th Street

21-UNIT RENTAL BUILDING | CORONA

## **BUILDING/LOT INFO**

| Neighborhood        | Corona          |
|---------------------|-----------------|
| Zip Code            | 11368           |
| Block/Lot           | 1608/53         |
| Lot Dimensions      | 50 x 88 ft      |
| Years Built         | 1931            |
| Zoning              | - R6B           |
| Stories             | 4 story walk up |
| Units               | 21              |
| NYC Square Footage  | 12,480          |
| Calc Square Footage | 17,600          |
|                     |                 |
| NOI                 | \$119,677.61    |
| Cap Rate            | 4.52%           |

#### PROPERTY PICTURES

Lin Pan owner/Founder, LIC. R.E BROKER 917.902.8853 | lin@linpanrealty.com