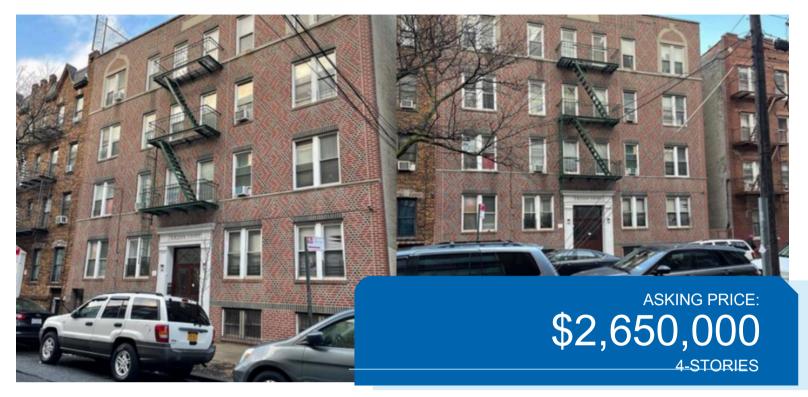

# 40-19 99th Street

21-UNIT RENTAL BUILDING | CORONA

## **BUILDING/LOT INFO**

| Neighborhood        | Corona          |
|---------------------|-----------------|
| Zip Code            | 11368           |
| Block/Lot           | 1608/53         |
| Lot Dimensions      | 50 x 88 ft      |
| Years Built         | 1931            |
| Zoning              | - R6B           |
| Stories             | 4 story walk up |
| Units               | 21              |
| NYC Square Footage  | 12,480          |
| Calc Square Footage | 17,600          |
|                     |                 |
| NOI                 | \$119,677.61    |
| Cap Rate            | 4.52%           |

### 21-UNIT RENTAL BUILDING | CORONA