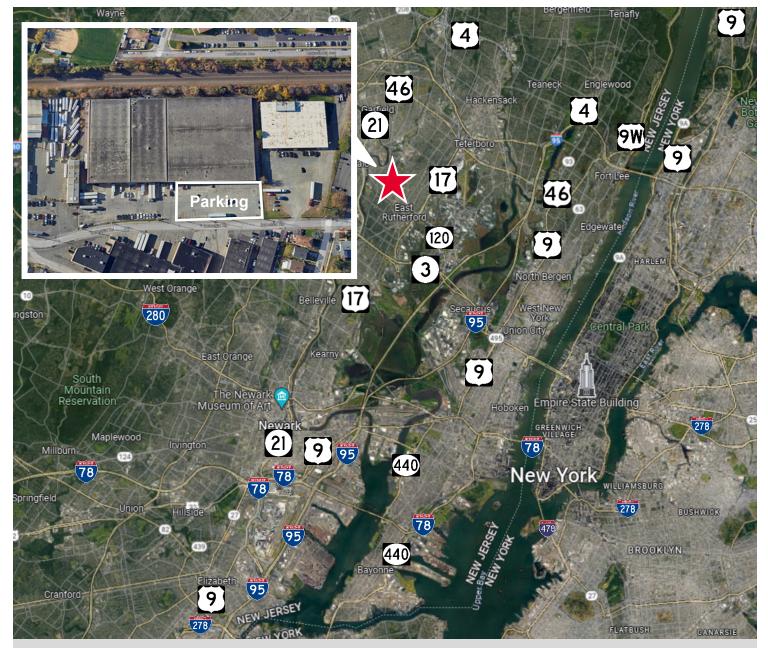

## LOCATION MAP

- 3.9 Miles to NJ-3
- 5.8 Miles to I-80

- 8.3 Miles to NJ Turnpike Exit 15X
- 9.3 Miles to Lincoln Tunnel

For more information, please contact:

Eric Schlett Senior Associate +1 201 268 5108 eric.schlett@cushwake.com Stephen D. Elman Executive Managing Director +1 201 460 3363 steve.elman@cushwake.com