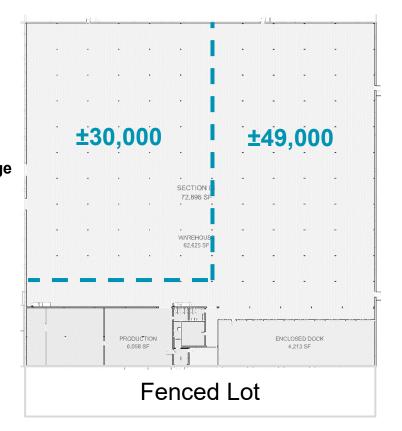

## ±30,000 SF - ±79,076 SF AVAILABLE FOR SUBLEASE

## **PROPERTY DETAILS**

| AVAILABLE SIZE: | ±30,000 - ±79,076 SF                                                                           |
|-----------------|------------------------------------------------------------------------------------------------|
| OFFICE AREA:    | ±3,000 SF                                                                                      |
| CEILING HEIGHT: | 21' Clear                                                                                      |
| LOADING:        | 9 Interior Tailgates (6 Edge<br>of Docks/1 Levelor)<br>2 Exterior Tailgates<br>1 Drive-In Ramp |
| POWER:          | 600 Amps                                                                                       |
| SPRINKLER:      | Wet                                                                                            |
| COLUMN SPACING: | 30' x 20'                                                                                      |
| PARKING:        | ±35 Cars/Trucks                                                                                |
| TERM:           | Through July 31, 2027                                                                          |