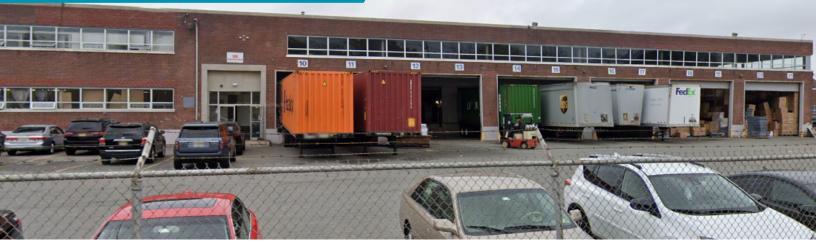

INDUSTRIAL FOR SUBLEASE
100 Industrial Road

Carlstadt, New Jersey

## **PROPERTY DETAILS**

| AVAILABLE SIZE: | ±30,000 - ±79,076 SF                                                                           |
|-----------------|------------------------------------------------------------------------------------------------|
| OFFICE AREA:    | ±3,000 SF                                                                                      |
| CEILING HEIGHT: | 21' Clear                                                                                      |
| LOADING:        | 9 Interior Tailgates (6 Edge<br>of Docks/1 Levelor)<br>2 Exterior Tailgates<br>1 Drive-In Ramp |
| POWER:          | 600 Amps                                                                                       |
| SPRINKLER:      | Wet                                                                                            |
| COLUMN SPACING: | 30' x 20'                                                                                      |
| PARKING:        | ±35 Cars/Trucks                                                                                |
| TERM:           | Through July 31, 2027                                                                          |