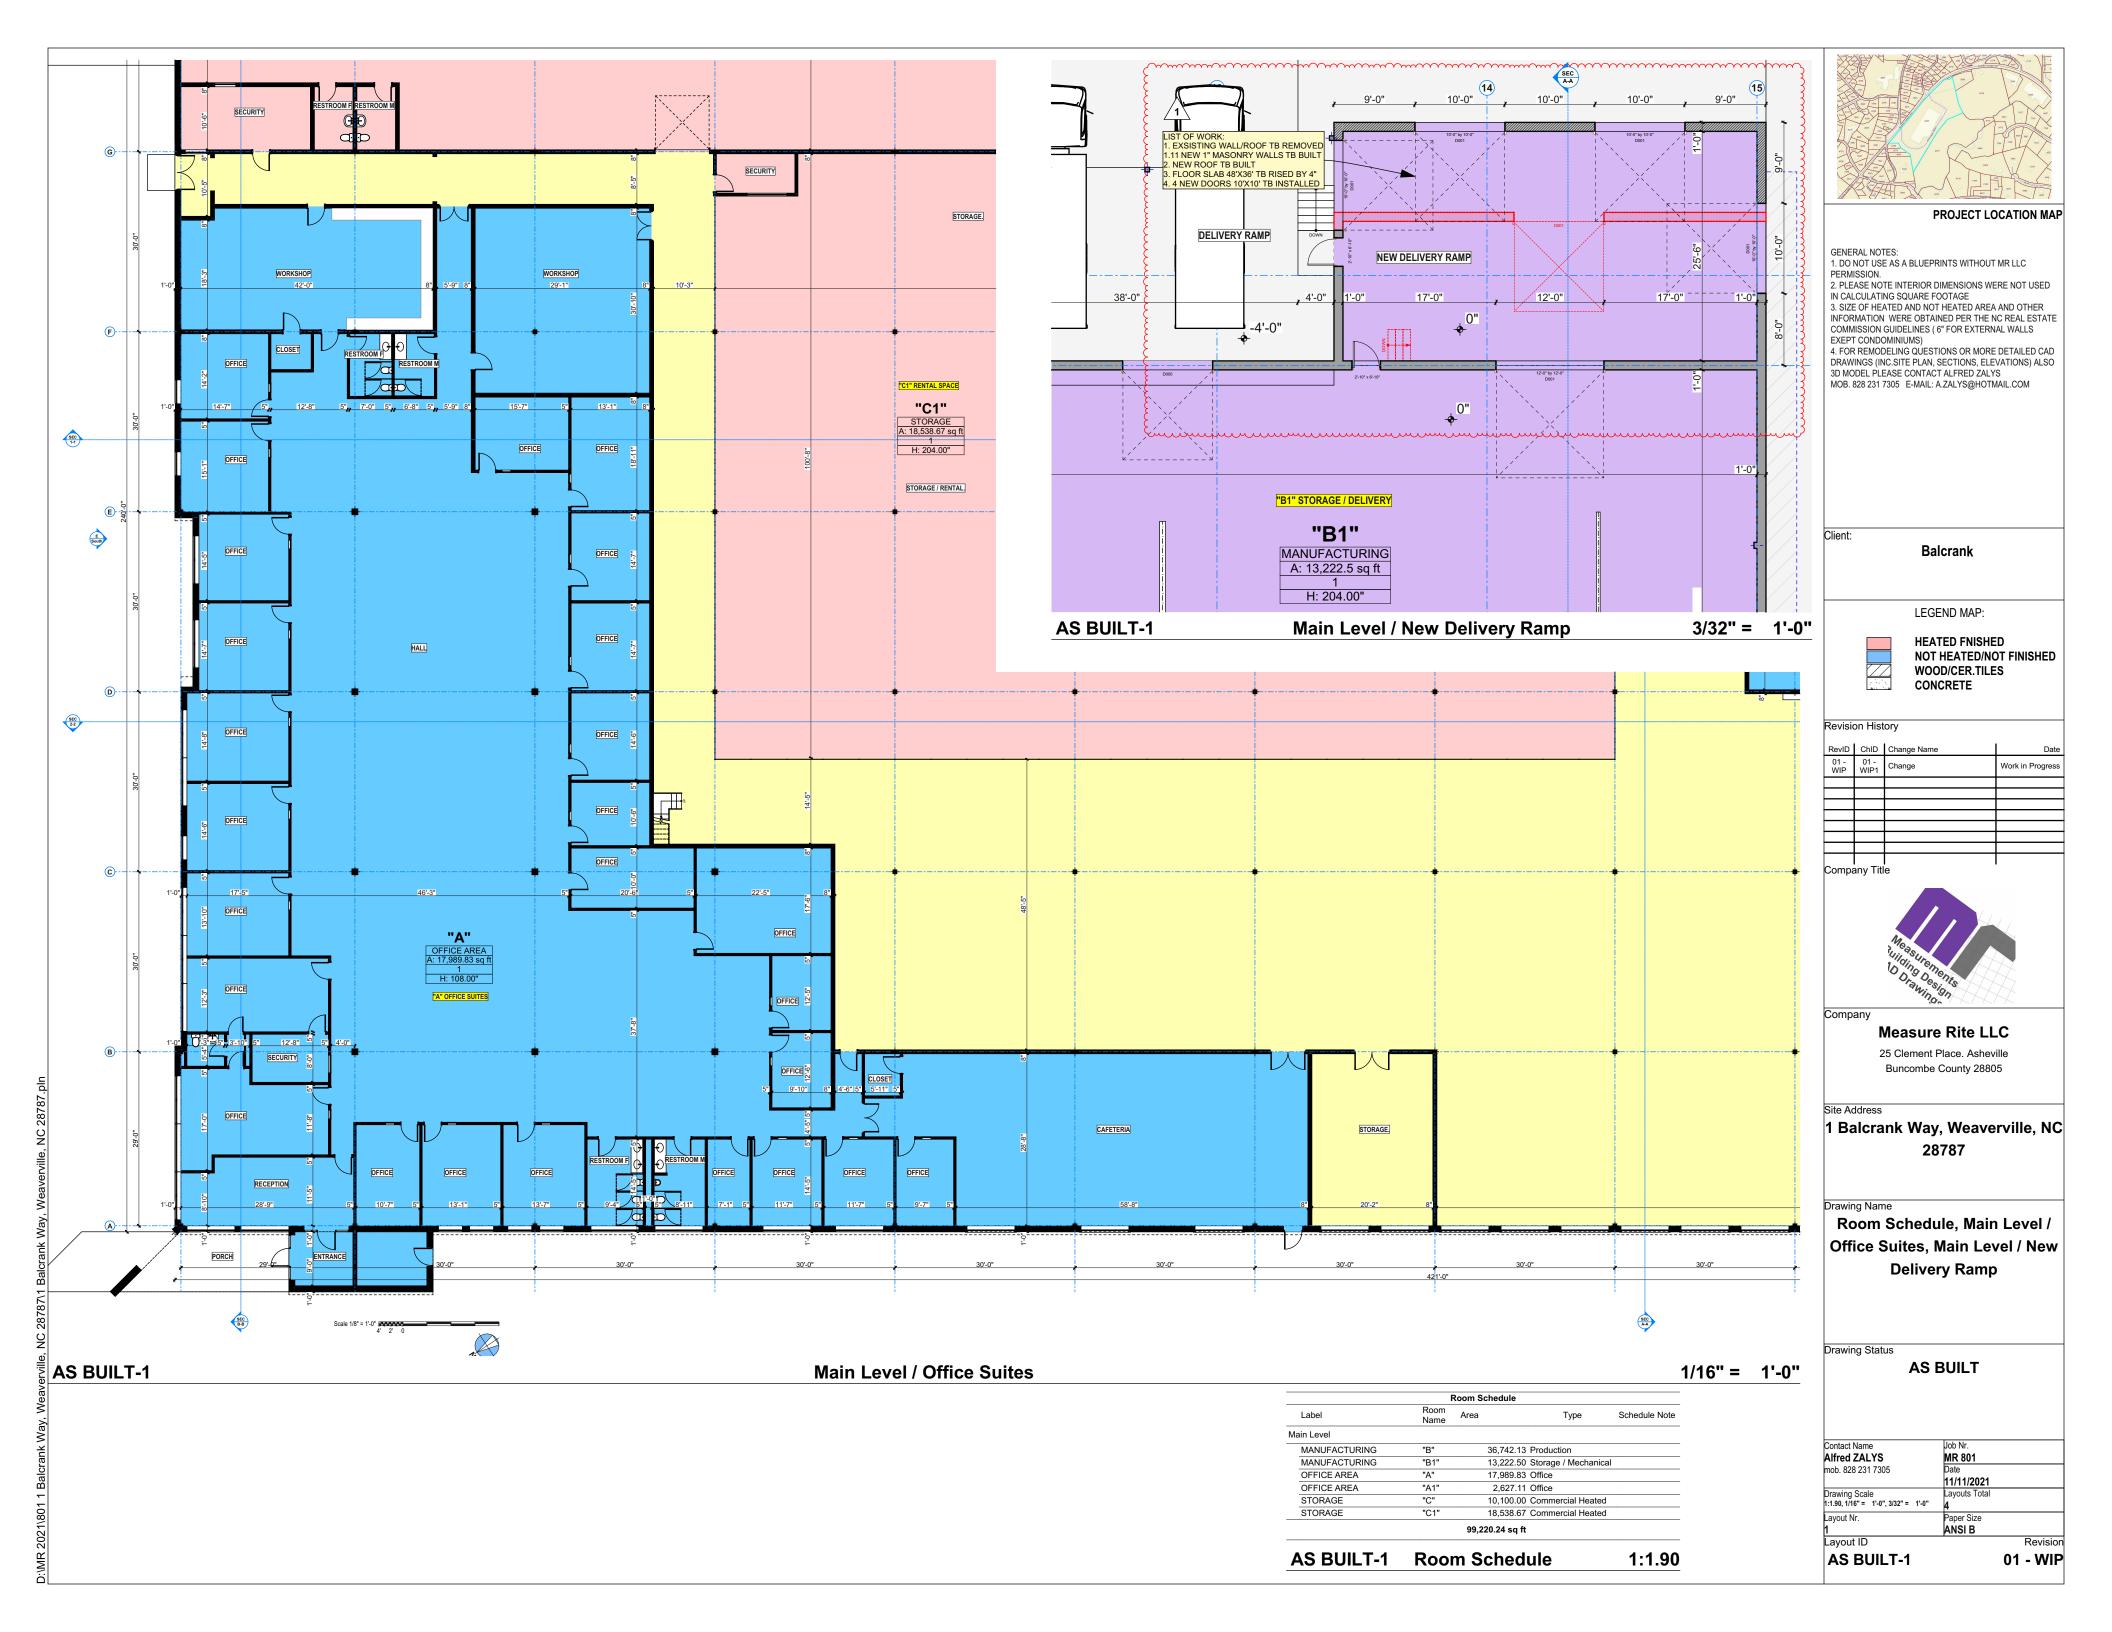

PROJECT LOCATION MAP

**Balcrank** 

GENERAL NOTES:

1. DO NOT USE AS A BLUEPRINTS WITHOUT MR LLC PERMISSION.

2. PLEASE NOTE INTERIOR DIMENSIONS WERE NOT USED IN CALCULATING SQUARE FOOTAGE

3. SIZE OF HEATED AND NOT HEATED AREA AND OTHER INFORMATION WERE OBTAINED PER THE NC REAL ESTATE COMMISSION GUIDELINES (6" FOR EXTERNAL WALLS EXEPT CONDOMINIUMS)

4. FOR REMODELING QUESTIONS OR MORE DETAILED CAD DRAWINGS (INC.SITE PLAN, SECTIONS, ELEVATIONS) ALSO 3D MODEL PLEASE CONTACT ALFRED ZALYS MOB. 828 231 7305 E-MAIL: A.ZALYS@HOTMAIL.COM

LEGEND MAP:

CONCRETE

HEATED FNISHED NOT HEATED/NOT FINISHED WOOD/CER.TILES

Measure Rite LLC 25 Clement Place. Asheville Buncombe County 28805

1 Balcrank Way, Weaverville, NC 28787

**Generic Perspective** 

Contact Name
Alfred ZALYS
mob. 828 231 7305