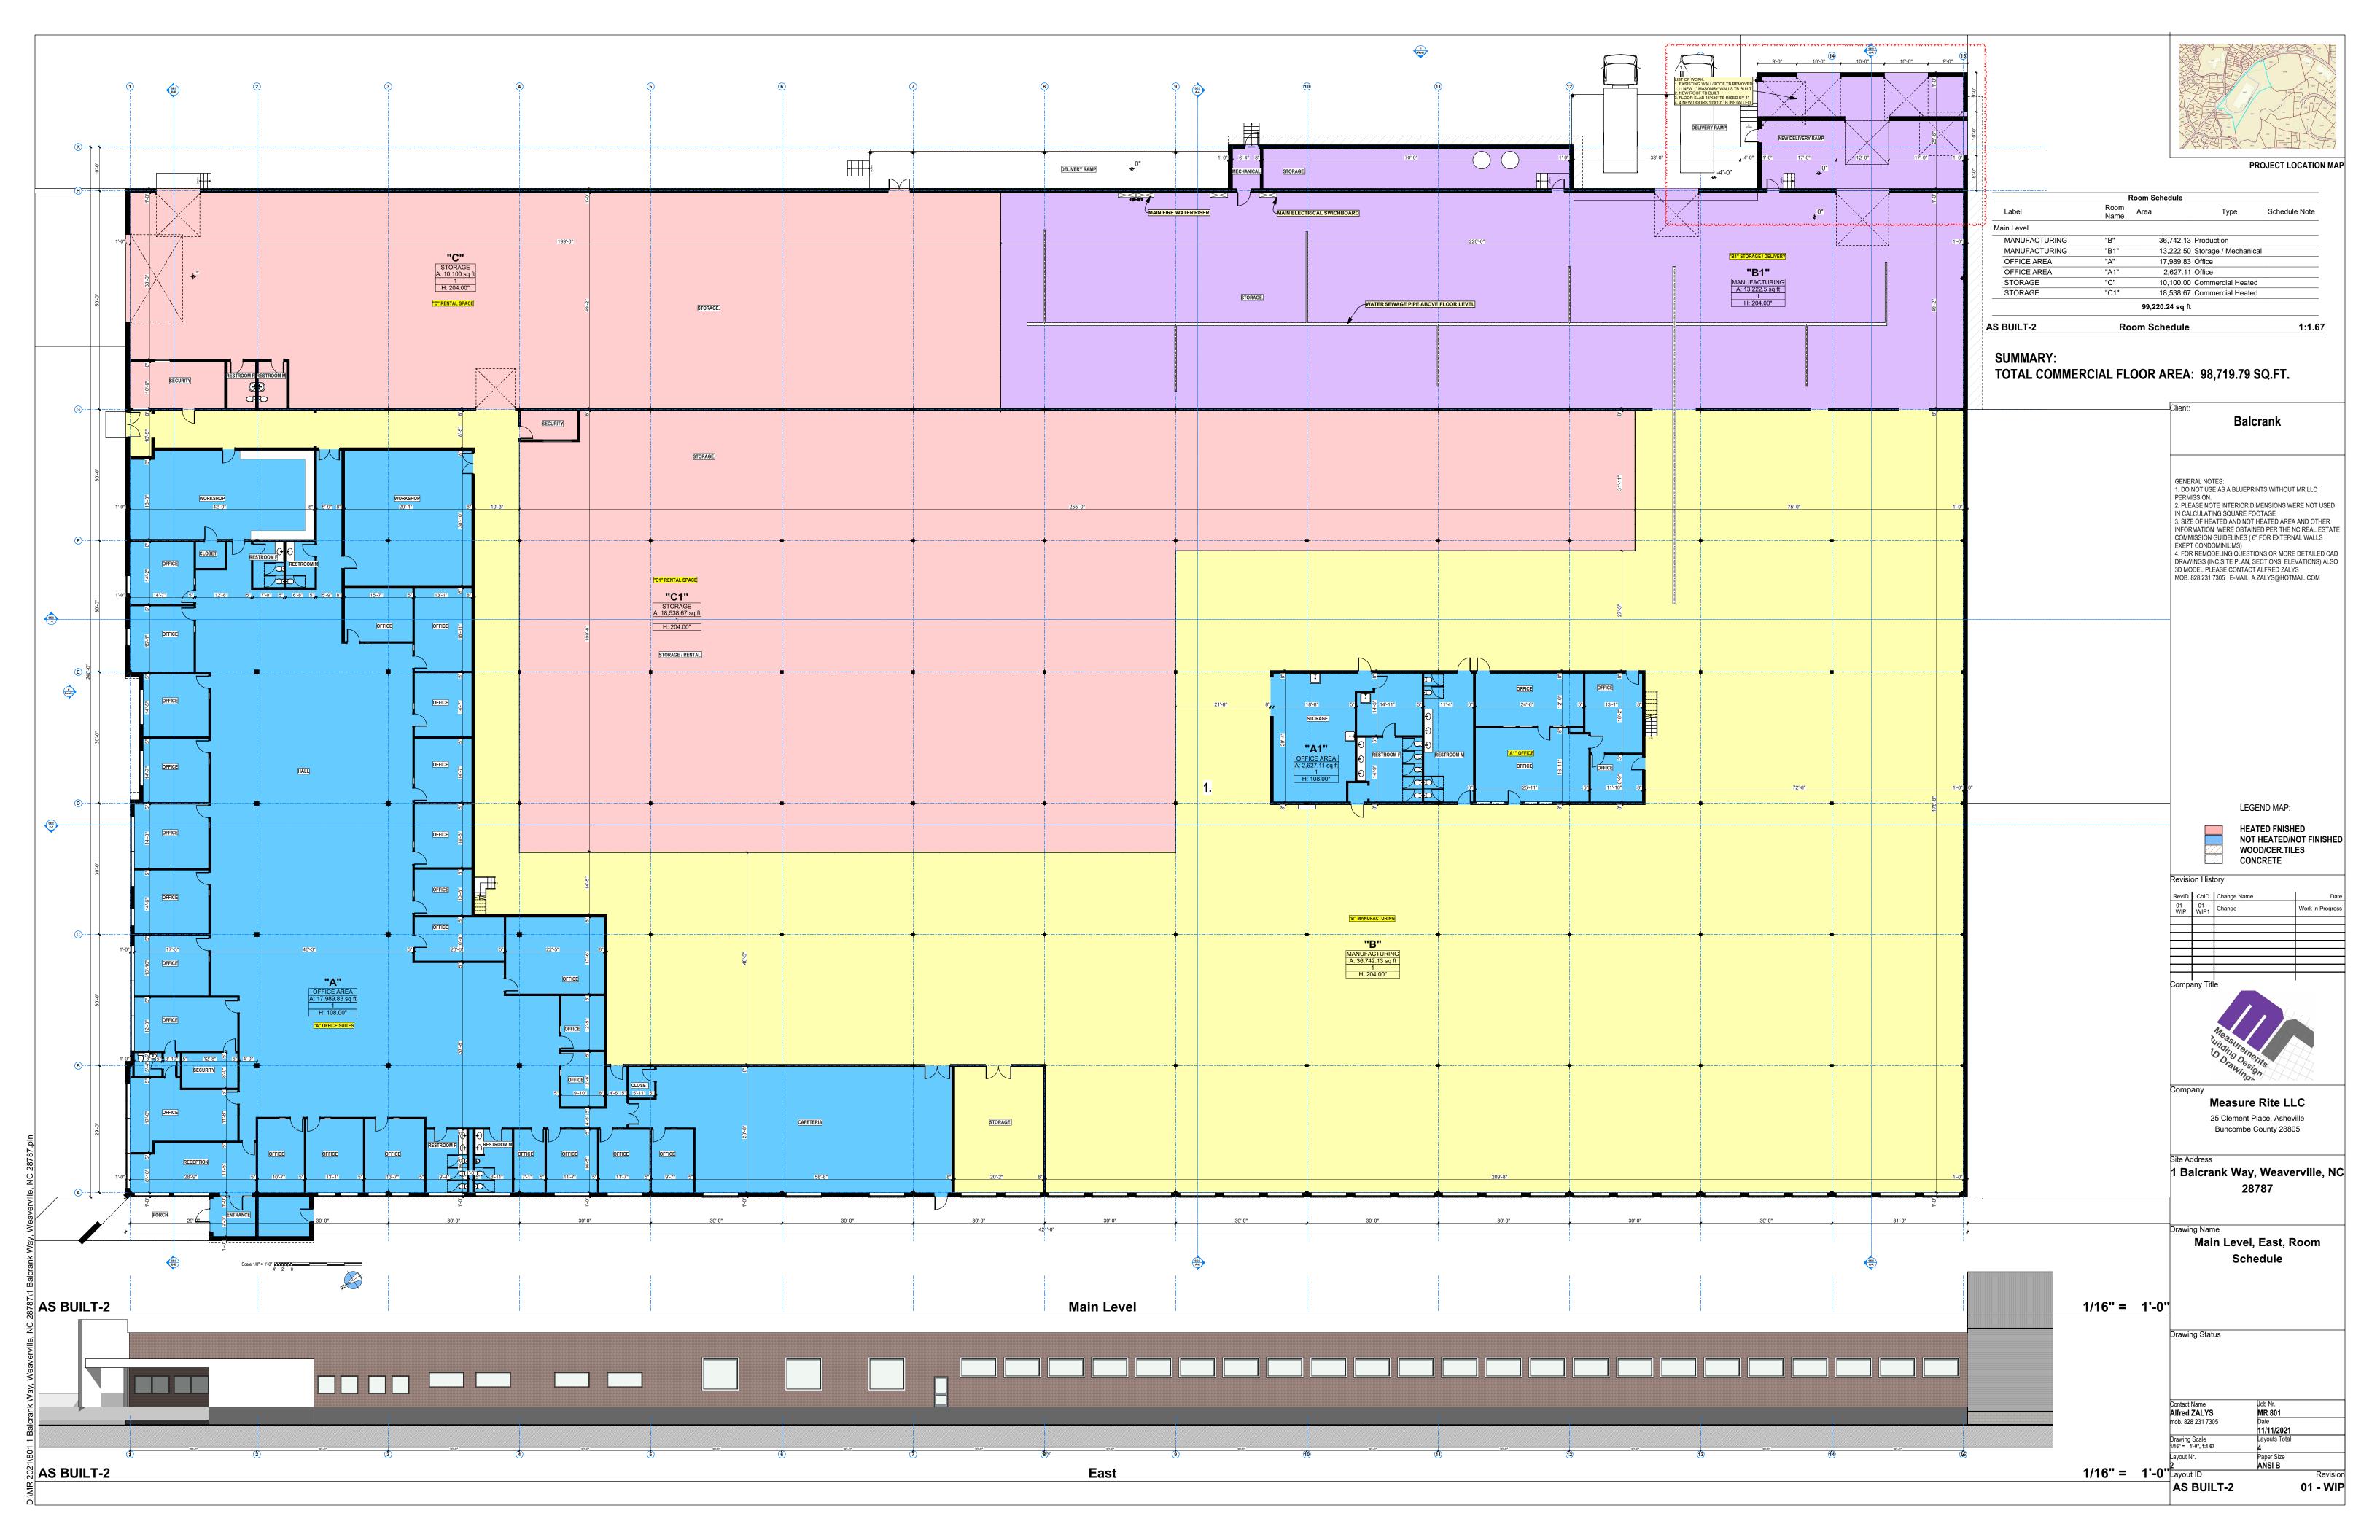

3. SIZE OF HEATED AND NOT HEATED AREA AND OTHER INFORMATION WERE OBTAINED PER THE NC REAL ESTATE COMMISSION GUIDELINES (6" FOR EXTERNAL WALLS EXEPT CONDOMINIUMS)

4. FOR REMODELING QUESTIONS OR MORE DETAILED CAD DRAWINGS (INC. SITE PLAN, SECTIONS, ELEVATIONS) ALSO 3D MODEL PLEASE CONTACT ALFRED ZALYS MOB. 828 231 7305 E-MAIL: A.ZALYS@HOTMAIL.COM

LEGEND MAP:

NOT HEATED/NOT FINISHED WOOD/CER.TILES CONCRETE

| Ι. | RevID | ChID | Change Name |  |
|----|-------|------|-------------|--|
|    |       |      |             |  |
|    |       |      |             |  |
|    |       |      |             |  |
|    |       |      |             |  |
|    |       |      |             |  |
|    |       |      |             |  |
|    |       |      |             |  |
|    |       |      |             |  |
|    |       |      |             |  |
|    |       |      |             |  |

Measure Rite LLC 25 Clement Place. Asheville Buncombe County 28805

Site Address

1 Balcrank Way, Weaverville, NC

28787

Drawing Name
Generic Perspective (1), Generic Perspective (2), Generic

Perspective (3), Generic Perspective (4)