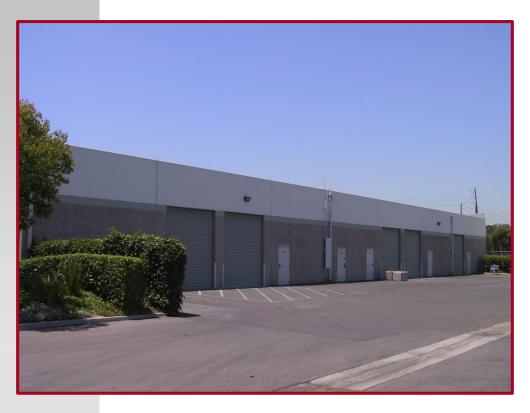

## 2,323 Sq. Ft.

320 N. Palm Street, Ste. C, Brea Palm Commerce Centre

## **Features Include:**

- 610 Sq. Ft. Office Space
- Reception & 2 Private Offices
- 100 Amp 3-Phase Power 120/208 Volt
- One 12'x12' Ground Level Loading Door
- 14' Warehouse Clearance
- Fire Sprinklers
- HUGE Drive Between Buildings
- GREAT TRUCK ACCESS
- High Image Project