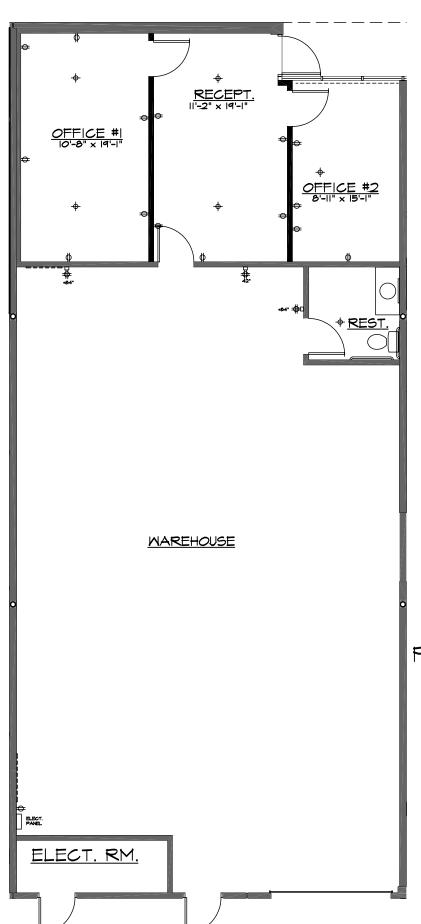

## **Features Include:**

- 610 Sq. Ft. Office Space
- Reception & 2 Private Offices
- 100 Amp 3-Phase Power 120/208 Volt
- One 12'x12' Ground Level Loading Door
- 14' Warehouse Clearance
- Fire Sprinklers
- HUGE Drive Between Buildings
- GREAT TRUCK ACCESS
- High Image Project

PALM COMMERCE CENTRE 320 N. PALM ST. SUITE C BREA, CA

OFFICE SPACE: 610 SQ. FT. TOTAL SPACE: 2323 SQ. FT.

SCALE: 1/8" = 1'