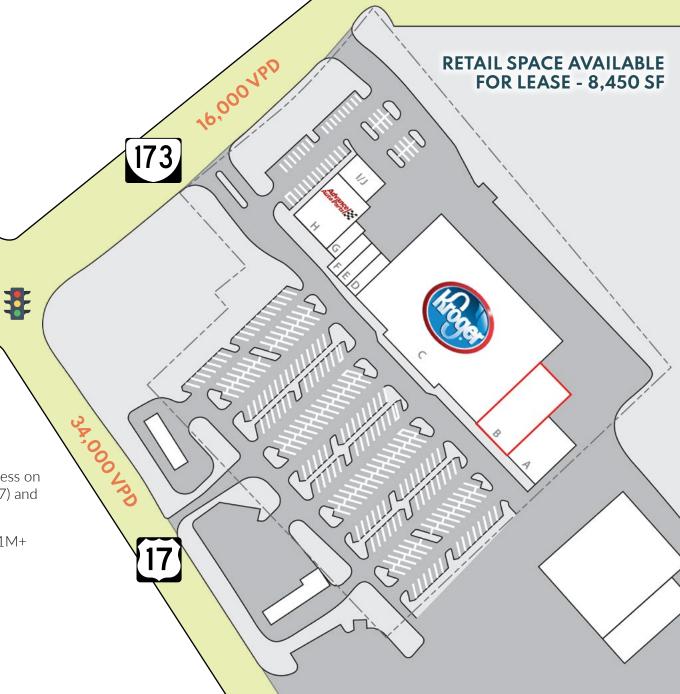

# **SITE PLAN**

| UNIT   | TENANT               | SQUARE FEET |
|--------|----------------------|-------------|
| Α      | Bay Haven Grille     | 5,000       |
| В      | AVAILABLE            | 8,450       |
| С      | Kroger               | 45,500      |
| D/E    | Gus's New York Pizza | 2,800       |
| F      | Main Moon            | 1,400       |
| G      | Grafton Nails        | 1,200       |
| Н      | Advance Auto Parts   | 6,300       |
| I/J    | Blown Away Salon     | 2,400       |
| PAD    | Kroger Fuel          | 3,200       |
| TOTAL  |                      | 73,550      |
| •••••• |                      | ••••••      |

### **CENTER HIGHLIGHTS**

- Highly trafficked and strong performing Kroger anchored center
- Excellent accessibility with multiple points of access on George Washington Memorial Highway (HWY 17) and Goodwin Neck Rd (RTE 173)
- Per Placer.ai, Marketplace at Yorktown received 1M+ visits in the past 12-months.
- Ample parking
- Pylon signage on both HWY 17 & RTE 173
- Resurfaced lot and LED lighting upgrades