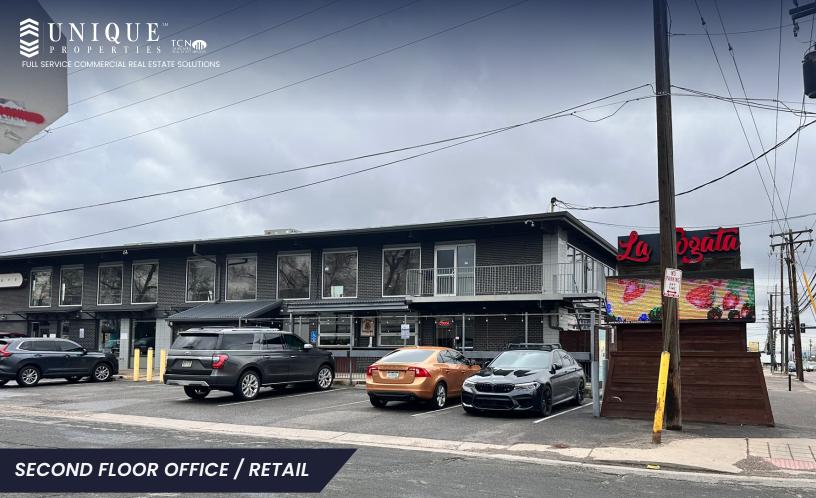

## 5670 E EVANS STE. 200 DENVER, CO 80222

## **Property Summary**

- Prime Location Evans Frontage with Quick Access to I-25
- Tenant Improvement Budget Available for ٠ Qualified Tenants
- Functional Office/Retail Space Above La Fogata Restaurant
- **Designated Parking Available**

### **Property Features**

| Lease Rate    | \$15/SF FS Gross |
|---------------|------------------|
| County        | Denver           |
| Suite Size    | 4,428 SF         |
| Property Type | Office / Retail  |
| Zoning        | \$-CC-3          |
| Y.O.C.        | 1961             |