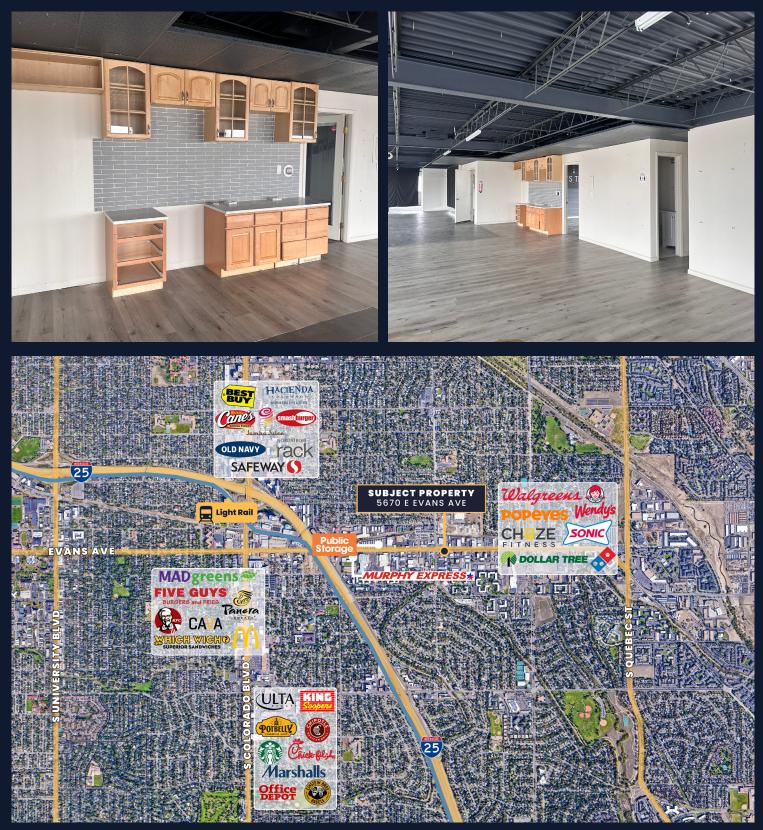

Size    | 4,428 SF         |
| Property Type | Office / Retail  |
| Zoning        | \$-CC-3          |
| Y.O.C.        | 1961             |

#### For more information:



Brett MacDougall Vice President 303.512.2736 bmacdougall@uniqueprop.com

**Michael DeSantis** Vice President 303.512.1194 mdesantis@uniqueprop.com **Hudson Cramer** 

Broker Associate 303.512.1154 hcramer@uniqueprop.com

# **FLOOR PLAN**



The information contained herein was obtained from sources believed reliable; however, Unique Properties makes no guarantees, warranties or representations as to the completeness or accuracy thereof. The presentation on this property is submitted subject to errors, omission, changes of price, or conditions, prior to sale or lease, or withdrawal without notice.

# **PROPERTY PHOTOS**



#### For more information:



Brett MacDougall Vice President 303.512.2736 bmacdougall@uniqueprop.com Michael DeSantis Vice President 303.512.1194 mdesantis@uniqueprop.com Hudson Cramer Broker Associate 303.512.1154 hcramer@uniqueprop.com

The information contained herein was obtained from sources believed reliable; however, Unique Properties makes no guarantees, warranties or representations as to the completeness or accuracy thereof. The presentation on this property is submitted subject to errors, omission, changes of price, or conditions, prior to sale or lease, or withdrawal without notice.