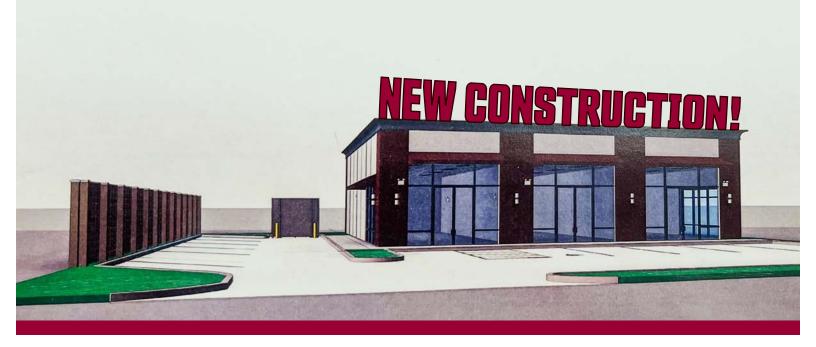

# FOR LEASE – NEW CONSTRUCTION 1021 N. Narcissus Avenue, Broken Arrow, OK

# PROPERTY HIGHLIGHTS Broken Arrow Space

- OFFICE OR RETAIL COMMERCIAL NEIGHBORHOOD
- 2,381 SF AVAILABLE:
- ROSE DISTRICT & HILLSIDE DRIVE CLOSE BY
- 71st STREET VISIBILITY
- EASY HIGHWAY ACCESS
- STRONG TRADE AREA
- CONSISTENT DAYTIME FOOT TRAFFIC
- AVAILABLE IN EARLY 2025