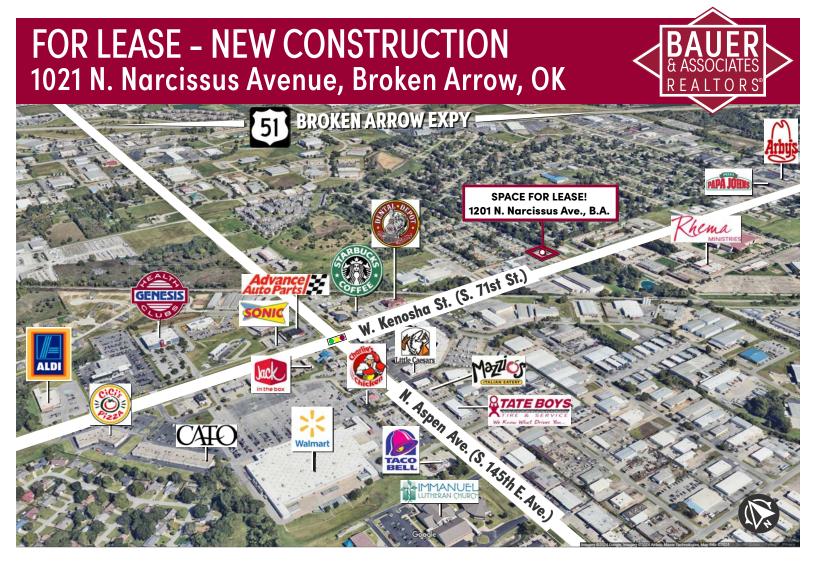

# FOR LEASE – NEW CONSTRUCTION 1021 N. Narcissus Avenue, Broken Arrow, OK

# PROPERTY HIGHLIGHTS Broken Arrow Space

- OFFICE OR RETAIL COMMERCIAL NEIGHBORHOOD
- 2,381 SF AVAILABLE:
- ROSE DISTRICT & HILLSIDE DRIVE CLOSE BY
- 71st STREET VISIBILITY
- EASY HIGHWAY ACCESS
- STRONG TRADE AREA
- CONSISTENT DAYTIME FOOT TRAFFIC
- AVAILABLE IN EARLY 2025

| Traffic Count           | INCOG 2022                       |
|-------------------------|----------------------------------|
| 21,618 Vehicles per day | W. Kenosha St. (E. 71st St.)     |
| 25,735 Vehicles per day | N. Aspen Ave. (S. 145th E. Ave.) |