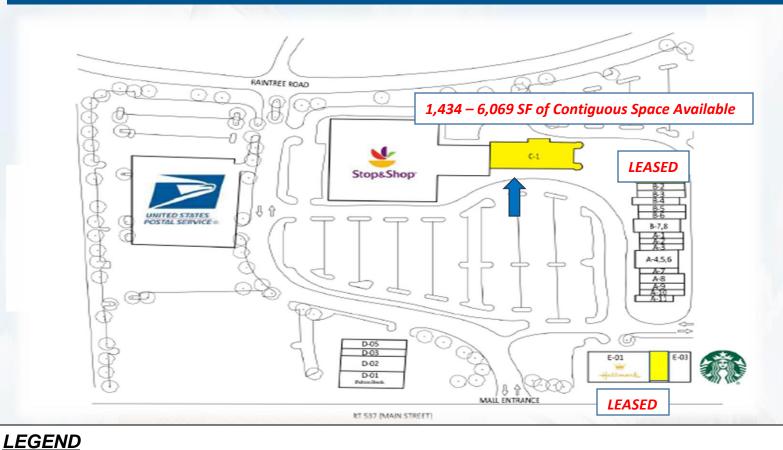

### Raintree Towne Center Site Plan

| A-1 | Massage Envy | B-1 | Pro Care PT | D-01 Fulton Bank |
|-----|--------------|-----|-------------|------------------|
|     |              | B-1 | Hair Salon  |                  |

Greek Restaurant

A-11

| A-2     | Bagel Nook         | B-2        | Veterinary Hospital | D-02 | Karate          |
|---------|--------------------|------------|---------------------|------|-----------------|
| A-3     | Pizzeria           | B-3        | Dance Studio        | D-03 | Sapphire Tans   |
| A-4,5,6 | Beer, Wine, Liquor | B-4        | Hearing Life        | D-05 | Chicken & Grill |
| A-7     | Bakery             | B-5        | Chinese Food        |      |                 |
| A-8     | Cleaners           | <b>B-6</b> | Frutta Bowls        | E-01 | Hallmark        |
| A-9     | Nail Salon         | B-7,8      | Jeweler             | E-02 | 30 Burgers      |
| A-10    | Euro Wax Center    |            |                     | E-03 | Starbucks       |

C-1

C-1

Legacy Commercial Realty, L.L.C. 675 Line Road, Suite 2C, Aberdeen, NJ 07747 www.LegacyRealtyNJ.com P: 732.333.6380 | F: 732.333.6381

AVAILABLE - 1,434 - 6,069 SF

Smoke Social and Vape Shop