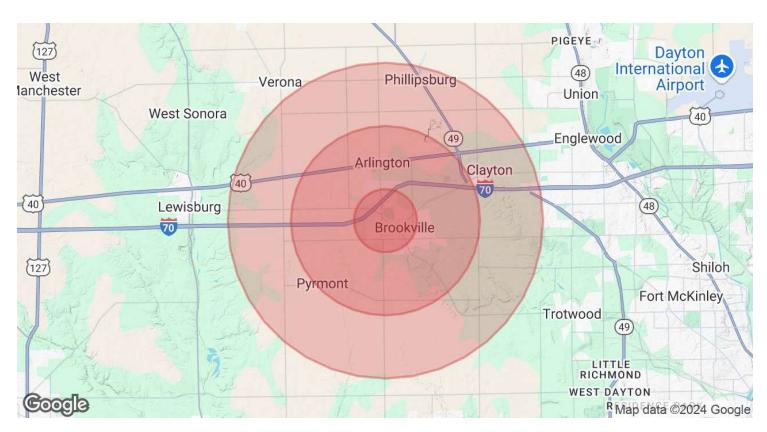

| Demographics      | 1 Mile   | 3 Miles  | 5 Miles  |
|-------------------|----------|----------|----------|
| Total Households  | 2,044    | 3,823    | 6,035    |
| Total Population  | 4,666    | 9,104    | 14,623   |
| Average HH Income | \$85,435 | \$93,224 | \$92,945 |

#### Robert Zavakos

O: 937 603 3300

rlzavakos@bergman-group.com | OH #BRKP.0000352271

| Population           | 1 Mile | 3 Miles | 5 Miles |
|----------------------|--------|---------|---------|
| Total Population     | 4,666  | 9,104   | 14,623  |
| Average Age          | 43     | 45      | 44      |
| Average Age (Male)   | 41     | 43      | 43      |
| Average Age (Female) | 44     | 46      | 46      |

| Households & Income | 1 Mile    | 3 Miles   | 5 Miles   |
|---------------------|-----------|-----------|-----------|
| Total Households    | 2,044     | 3,823     | 6,035     |
| # of Persons per HH | 2.3       | 2.4       | 2.4       |
| Average HH Income   | \$85,435  | \$93,224  | \$92,945  |
| Average House Value | \$225,789 | \$249,140 | \$246,288 |