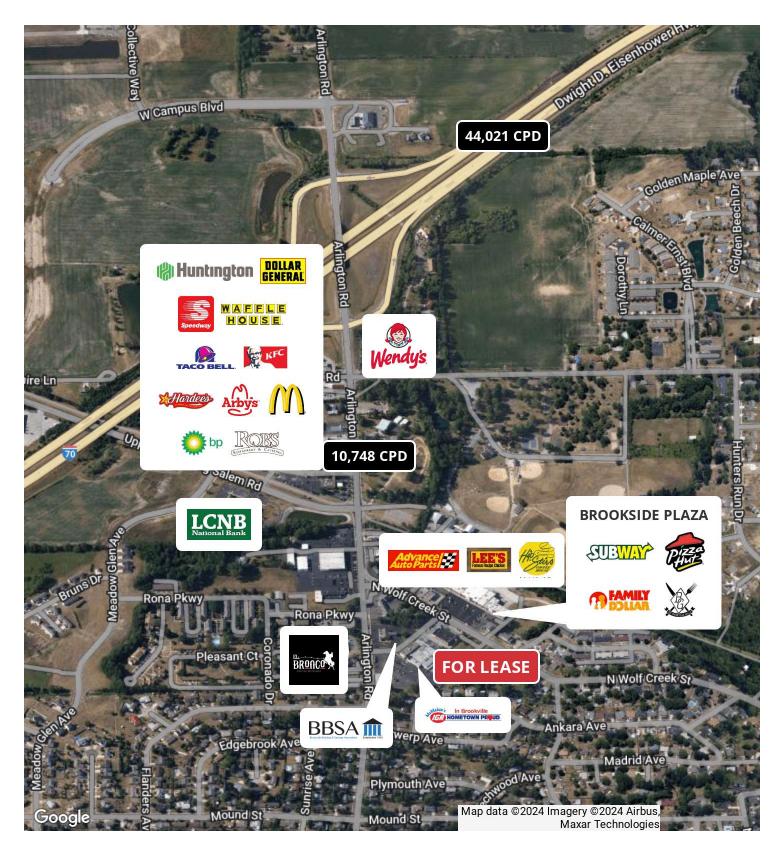

### Former Rite Aid - Brookville

437 North Wolf Creek Street Brookville, Ohio 45309

#### **Property Highlights**

- Prominent Single Tenant Building
- Lighted Corner
- · Heart of Retail Area

| Spaces           | Lease Rate    | Space Size |  |
|------------------|---------------|------------|--|
| 437 N Wolf Creek | \$15.00 SF/yr | 10,167 SF  |  |