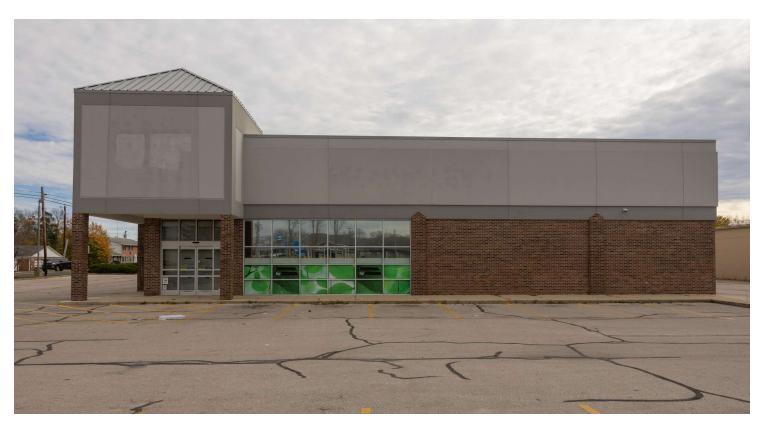

### Former Rite Aid - Brookville

437 North Wolf Creek Street Brookville, Ohio 45309

#### **Property Highlights**

- Prominent Single Tenant Building
- Lighted Corner
- · Heart of Retail Area

| Spaces           | Lease Rate    | Space Size |  |
|------------------|---------------|------------|--|
| 437 N Wolf Creek | \$15.00 SF/yr | 10,167 SF  |  |