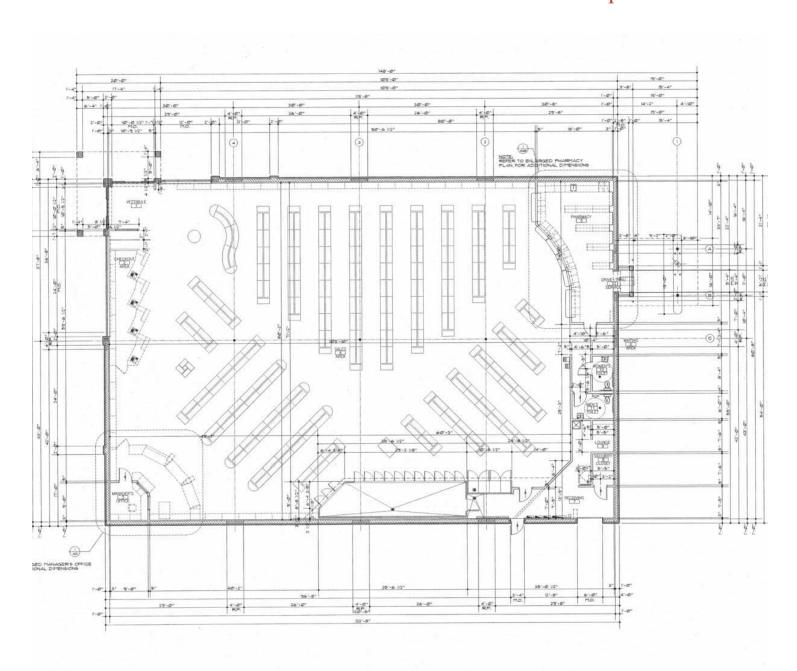

#### **Property Highlights**

- Prominent Single Tenant Building
- Lighted Corner
- · Heart of Retail Area

| Spaces           | Lease Rate    | Space Size |  |
|------------------|---------------|------------|--|
| 437 N Wolf Creek | \$15.00 SF/yr | 10,167 SF  |  |