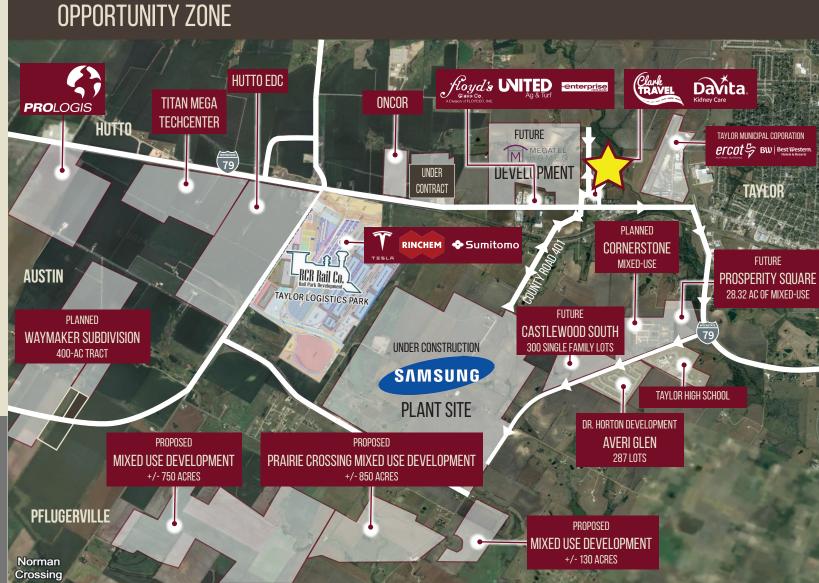

inkler ESFR

Power 1,600 AMPS

#### **BUILDING SPECIFICATIONS**

Expected Delivery date
Summer 2025

Configuration Rear Load

Clear Height 32'

Building Dimensions 246' d x 500' L

Truck Court depth 185' (130'+55' trailer stall)

Dock doors 28 (9'x10')

Drive - in Doors 2 (12'x14')

Parking (Auto/Trailer)

Auto - 174 spaces / Trailer - 15

Sprinkler ESFR

Power 1,600 AMPS

# BUILDING 3 3,000 SF SPEC OFFICE 139,889SF

#### **BUILDING SPECIFICATIONS**

Expected Delivery date

Summer 2025

Configuration

Rear Load

Clear Height

32'

**Building Dimensions** 

255' d x 550' L

Truck Court depth

185' (130'+55' trailer stall)

Dock doors

21(9'x10')

Drive – in Doors

2 (12'x14')

Parking (Auto/Trailer)

Auto – 135 spaces / Trailer – 29

Sprinkler

**ESFR** 

Power

1,600 AMPS

### LOCAL AREA







#### CONTACT

Kyle McCulloch kyle.mcculloch@jll.com +1 512 225 2713 Zane Cole zane.cole@jll.com +1 512 225 2708 Jeff Stringer jeff.stringer@quannahpartners.com +1 832 316 2870

Although information has been obtained from sources deemed reliable, JLL does not make any guarantees, warranties or representations, express or implied, as to the completeness or accuracy as to the information contained herein. Any projections, opinions, assumptions or estimates used are for example only. There may be differences between projected and actual results, and those differences may be material. JLL does not accept any liability for any loss or damage suffered by any party resulting from reliance on this information. If the recipient of this information has signed a confidentiality agreement with JL