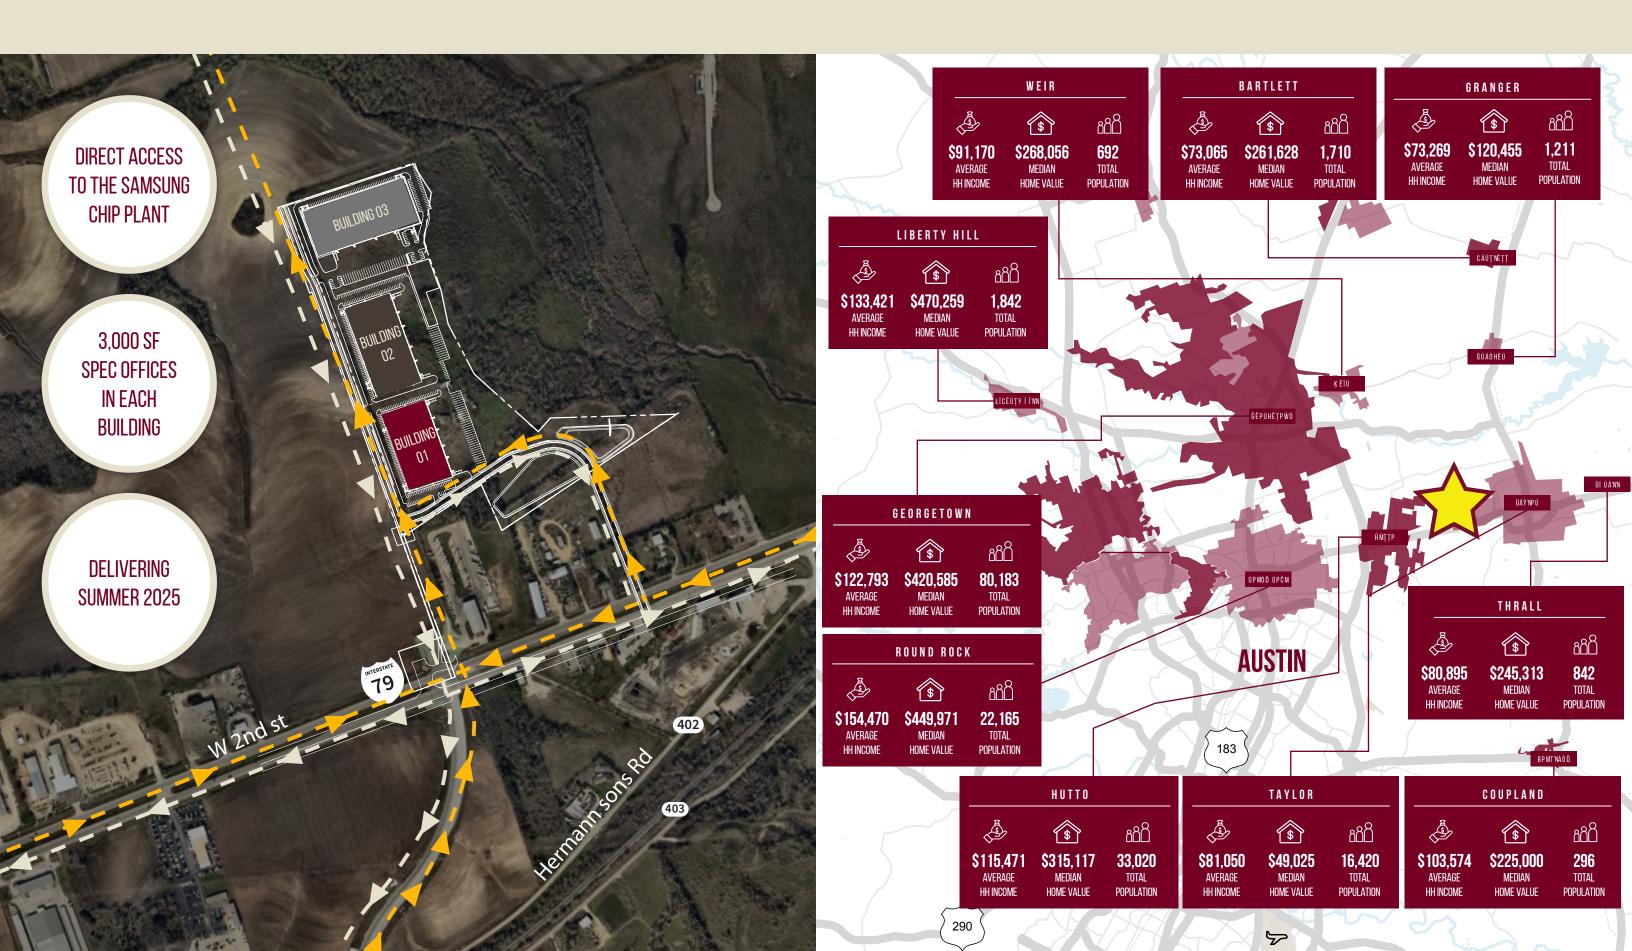

# SITE PLAN

## DEMOGRAPHIC



# BUILDING 1 3,000 SF SPEC OFFICE





#### BUILDING 2 3,000 SF SPEC OFFICE





#### **BUILDING SPECIFICATIONS**

Expected Delivery date
Summer 2025

Configuration Rear Load

Clear Height

32′

Building Dimensions  $230' d \times 435' L$ 

Truck Court depth
185' (130'+55' trailer stall)

Dock doors 26 (9'x10')

Drive - in Doors 2 (12'x14')

Parking (Auto/Trailer)

Auto - 156 spaces / Trailer - 34

Sprinkler ESFR

Power 1,600 AMPS

#### **BUILDING SPECIFICATIONS**

Expected Delivery date
Summer 2025

Configuration Rear Load

Clear Height 32'

Building Dimensions 246' d x 500' L

Truck Court depth 185' (130'+55' trailer stall)

Dock doors 28 (9'x10')

Drive - in Doors 2 (12'x14')

Parking (Auto/Trailer)

Auto - 174 spaces / Trailer - 15

Sprinkler ESFR

Power 1,600 AMPS

# BUILDING 3 3,00