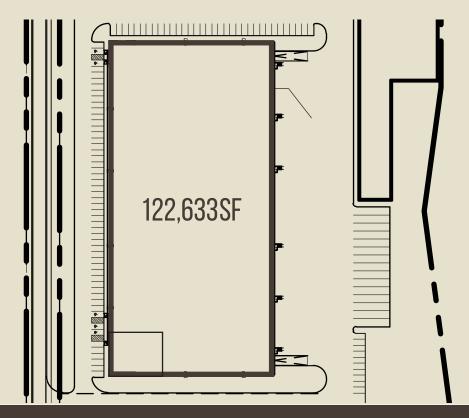

# SITE PLAN

## DEMOGRAPHIC



# BUILDING 1 3,000 SF SPEC OFFICE





#### BUILDING 2 3,000 SF SPEC OFFICE





#### **BUILDING SPECIFICATIONS**

Expected Delivery date
Summer 2025

Configuration Rear Load

Clear Height

32′

Building Dimensions  $230' d \times 435' L$ 

Truck Court depth
185' (130'+55' trailer stall)

Dock doors 26 (9'x10')

Drive - in Doors 2 (12'x14')

Parking (Auto/Trailer)

Auto - 156 spaces / Trailer - 34

Sprinkler ESFR

Power 1,600 AMPS

#### **BUILDING SPECIFICATIONS**

Expected Delivery date
Summer 2025

Configuration Rear Load

Clear Height 32'

Building Dimensions 246' d x 500' L

Truck Court depth 185' (130'+55' trailer stall)

Dock doors 28 (9'x10')

Drive - in Doors 2 (12'x14')

Parking (Auto/Trailer)

Auto - 174 spaces / Trailer - 15

Sprinkler ESFR

Power 1,600 AMPS

# BUILDING 3 3,000 SF SPEC OFFICE 139,889SF

#### **BUILDING SPECIFICATIONS**

Expected Delivery