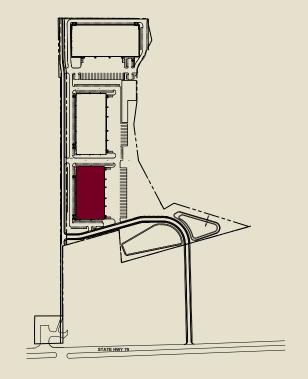

# SITE PLAN

## DEMOGRAPHIC



# BUILDING 1 3,000 SF SPEC OFFICE





#### BUILDING 2 3,000 SF SPEC OFFICE





#### **BUILDING SPECIFICATIONS**

Expected Delivery date
Summer 2025

Configuration Rear Load

Clear Height

32′

Building Dimensions  $230' d \times 435' L$ 

Truck Court depth
185' (130'+55' trailer stall)

Dock doors 26 (9'x10')

Drive - in Doors 2 (12'x14')

Parking (Auto/Trailer)

Auto - 156 spaces / Trailer - 34

Sprinkler ESFR

Power 1,600 AMPS

#### **BUILDING SPECIFICATIONS**

Expected Delivery date
Summer 2025

Configuration Rear Load

Clear Height 32'

Building Dimensions 246' d x 500' L

Truck Court depth 185' (130'+55' trailer stall)

Dock doors 28 (9'x10')

Drive - in Doors 2 (12'x14')

Parking (Auto/Trailer)

Auto - 174 spaces / Trailer - 15

Sprinkler ESFR

Power 1,600 AMPS

# BUILDING 3 3,000 SF SPEC OFFICE 139,889SF

#### **BUIL