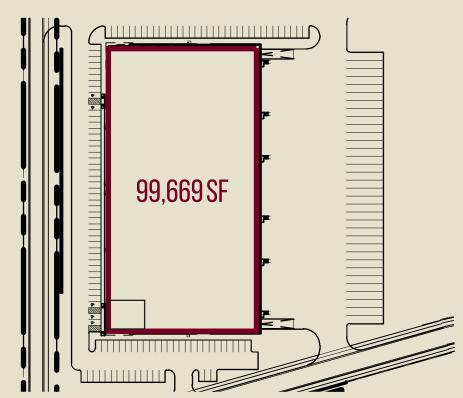

# BUILDING 3 3,000 SF SPEC OFFICE 139,889SF

#### **BUILDING SPECIFICATIONS**

Expected Delivery date

Summer 2025

Configuration

Rear Load

Clear Height

32'

**Building Dimensions** 

255' d x 550' L

Truck Court depth

185' (130'+55' trailer stall)

Dock doors

21(9'x10')

Drive – in Doors

2 (12'x14')

Parking (Auto/Trailer)

Auto – 135 spaces / Trailer – 29

Sprinkler

**ESFR** 

Power

1,600 AMPS