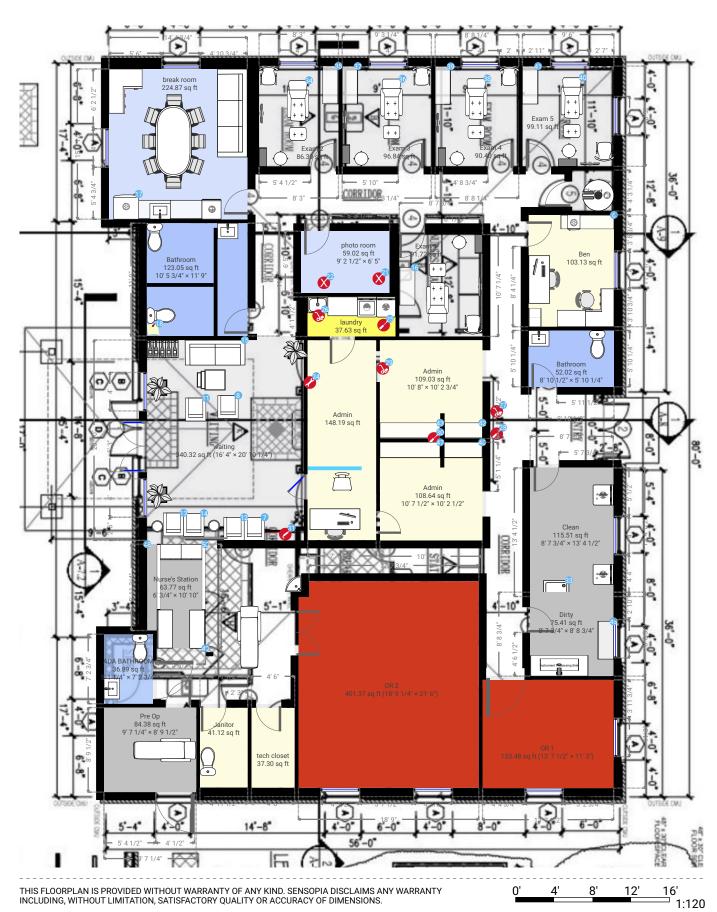

#### **PROPERTY OVERVIEW**

Built in 2017, 1645 Nantahala Beach Road consists of 4,329 square feet of medical office. The building features a security system that protects both front and rear access, with recently expanded parking available on both sides, along with longer sidewalks. The large reception/waiting area creates a welcoming environment for patients. There are two bathrooms. Currently, the building consists of 10 office exam rooms, many are equipped with sinks and room to add additional exam rooms or private offices. The core of the building is primarily set up for administration, storage, and the reception desk. Recent renovations include exterior gutters, fresh paint, and cement coating.