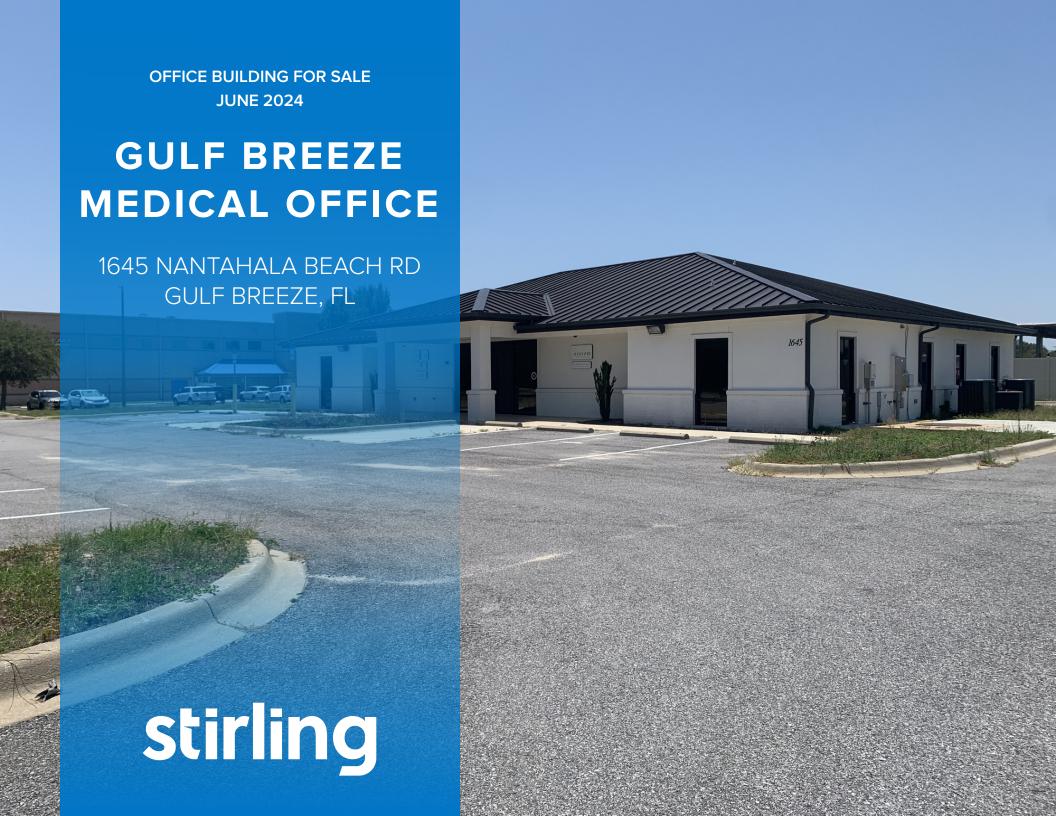

### **GULF BREEZE MEDICAL OFFICE**

1645 NANTAHALA BEACH RD GULF BREEZE, FL 32563 Office Building For Sale

#### **PROPERTY OVERVIEW**

Built in 2017, 1645 Nantahala Beach Road consists of 4,329 square feet of medical office. The building features a security system that protects both front and rear access, with recently expanded parking available on both sides, along with longer sidewalks. The large reception/waiting area creates a welcoming environment for patients. There are two bathrooms. Currently, the building consists of 10 office exam rooms, many are equipped with sinks and room to add additional exam rooms or private offices. The core of the building is primarily set up for administration, storage, and the reception desk. Recent renovations include exterior gutters, fresh paint, and cement coating.