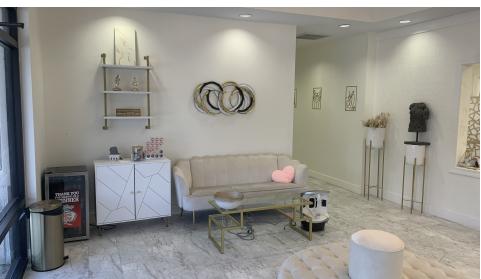

#### **PROPERTY OVERVIEW**

Built in 2017, 1645 Nantahala Beach Road consists of 4,329 square feet of medical office. The building features a security system that protects both front and rear access, with recently expanded parking available on both sides, along with longer sidewalks. The large reception/waiting area creates a welcoming environment for patients. There are two bathrooms. Currently, the building consists of 10 office exam rooms, many are equipped with sinks and room to add additional exam rooms or private offices. The core of the building is primarily set up for administration, storage, and the reception desk. Recent renovations include exterior gutters, fresh paint, and cement coating.