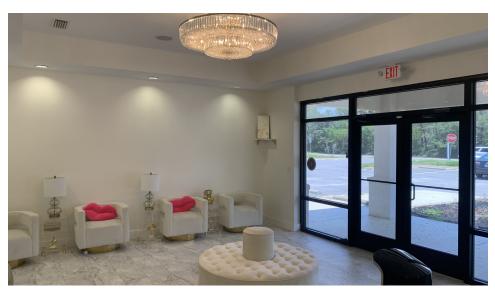

#### **PROPERTY OVERVIEW**

Built in 2017, 1645 Nantahala Beach Road consists of 4,329 square feet of medical office. The building features a security system that protects both front and rear access, with recently expanded parking available on both sides, along with longer sidewalks. The large reception/waiting area creates a welcoming environment for patients. There are two bathrooms. Currently, the building consists of 10 office exam rooms, many are equipped with sinks and room to add additional exam rooms or private offices. The core of the building is primarily set up for administration, storage, and the reception desk. Recent renovations include exterior gutters, fresh paint, and cement coating.