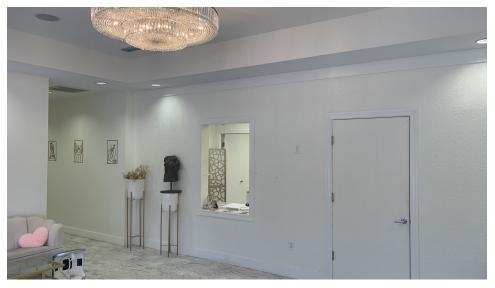

#### **PROPERTY OVERVIEW**

Built in 2017, 1645 Nantahala Beach Road consists of 4,329 square feet of medical office. The building features a security system that protects both front and rear access, with recently expanded parking available on both sides, along with longer sidewalks. The large reception/waiting area creates a welcoming environment for patients. There are two bathrooms. Currently, the building consists of 10 office exam rooms, many are equipped with sinks and room to add additional exam rooms or private offices. The core of the building is primarily set up for administration, storage, and the reception desk. Recent renovations include exterior gutters, fresh paint, and cement coating.