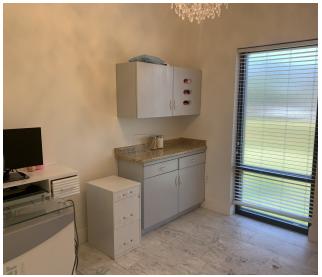

#### **PROPERTY OVERVIEW**

Built in 2017, 1645 Nantahala Beach Road consists of 4,329 square feet of medical office. The building features a security system that protects both front and rear access, with recently expanded parking available on both sides, along with longer sidewalks. The large reception/waiting area creates a welcoming environment for patients. There are two bathrooms. Currently, the building consists of 10 office exam rooms, many are equipped with sinks and room to add additional exam rooms or private offices. The core of the building is primarily set up for administration, storage, and the reception desk. Recent renovations include exterior gutters, fresh paint, and cement coating.