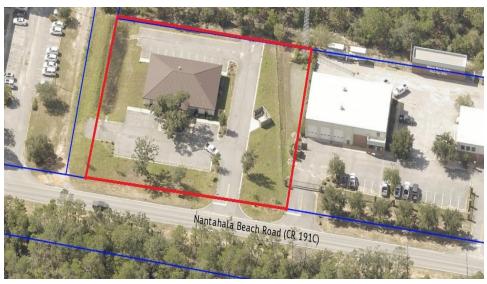

#### OFFERING SUMMARY

STIRLING PROPERTIES.COM

| Sale Price:    | \$1,292,000 |
|----------------|-------------|
| Building Size: | 4,329 SF    |
| Lot Size:      | 1.1 Acres   |
| Price / SF:    | \$298.45    |
| Year Built:    | 2017        |
| Zoning:        | PBD         |

#### **LOCATION OVERVIEW**

Conveniently situated near Hwy 98/Gulf Breeze Parkway, with an annual average daily traffic of 35,500 vehicles (FDOT 2023). Across the street from Pensacola State College - South Santa Rosa Center Campus. Strategically positioned between Ascension Sacred Heart Urgent Care - Tiger Point and Santa Rosa Medical Group - Navarre Primary Care. Numerous medical labs within a short drive. One of the fastest-growing areas in the MSA.