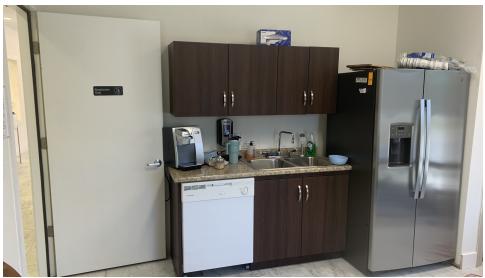

#### **PROPERTY OVERVIEW**

Built in 2017, 1645 Nantahala Beach Road consists of 4,329 square feet of medical office. The building features a security system that protects both front and rear access, with recently expanded parking available on both sides, along with longer sidewalks. The large reception/waiting area creates a welcoming environment for patients. There are two bathrooms. Currently, the building consists of 10 office exam rooms, many are equipped with sinks and room to add additional exam rooms or private offices. The core of the building is primarily set up for administration, storage, and the reception desk. Recent renovations include exterior gutters, fresh paint, and cement coating.