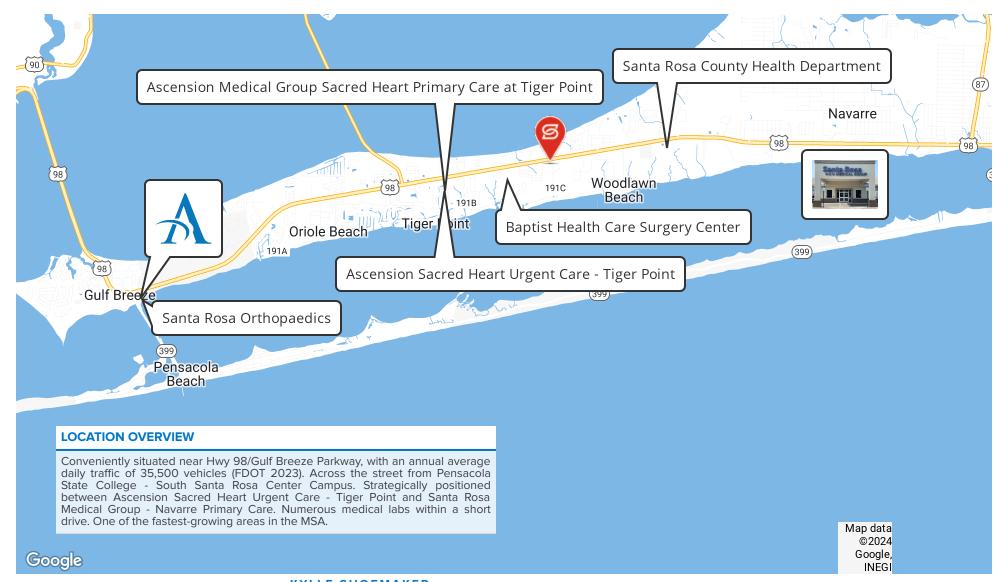

#### **LOCATION OVERVIEW**

Conveniently situated near Hwy 98/Gulf Breeze Parkway, with an annual average daily traffic of 35,500 vehicles (FDOT 2023). Across the street from Pensacola State College - South Santa Rosa Center Campus. Strategically positioned between Ascension Sacred Heart Urgent Care - Tiger Point and Santa Rosa Medical Group - Navarre Primary Care. Numerous medical labs within a short drive. One of the fastest-growing areas in the MSA.