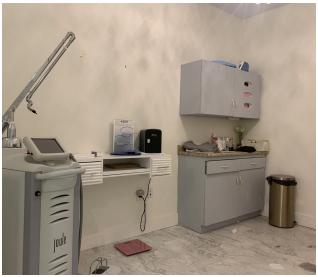

#### **PROPERTY OVERVIEW**

Built in 2017, 1645 Nantahala Beach Road consists of 4,329 square feet of medical office. The building features a security system that protects both front and rear access, with recently expanded parking available on both sides, along with longer sidewalks. The large reception/waiting area creates a welcoming environment for patients. There are two bathrooms. Currently, the building consists of 10 office exam rooms, many are equipped with sinks and room to add additional exam rooms or private offices. The core of the building is primarily set up for administration, storage, and the reception desk. Recent renovations include exterior gutters, fresh paint, and cement coating.