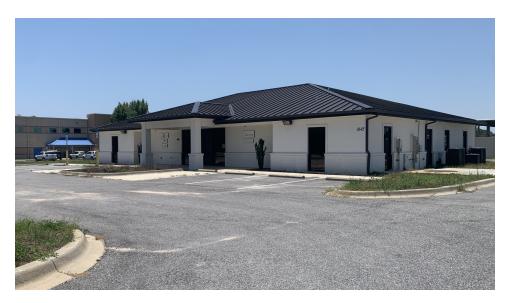

#### **PROPERTY OVERVIEW**

Built in 2017, 1645 Nantahala Beach Road consists of 4,329 square feet of medical office. The building features a security system that protects both front and rear access, with recently expanded parking available on both sides, along with longer sidewalks. The large reception/waiting area creates a welcoming environment for patients. There are two bathrooms. Currently, the building consists of 10 office exam rooms, many are equipped with sinks and room to add additional exam rooms or private offices. The core of the building is primarily set up for administration, storage, and the reception desk. Recent renovations include exterior gutters, fresh paint, and cement coating.