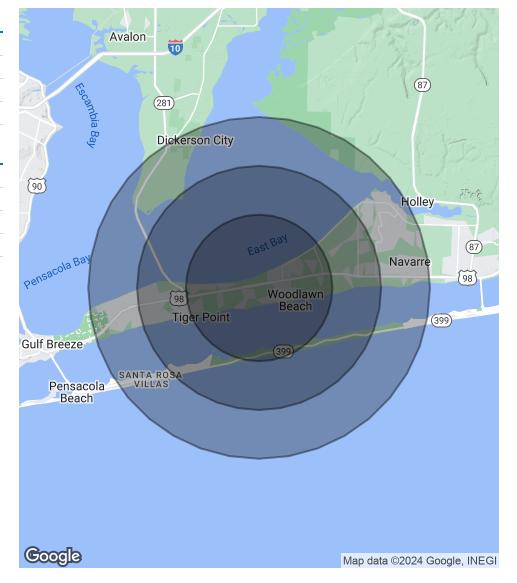

### **GULF BREEZE MEDICAL OFFICE**

1645 NANTAHALA BEACH RD GULF BREEZE, FL 32563 Office Building For Sale

| POPULATION           | 3 MILES   | 5 MILES   | 7 MILES   |
|----------------------|-----------|-----------|-----------|
| Total Population     | 13,262    | 27,478    | 50,600    |
| Average Age          | 43        | 43        | 42        |
| Average Age (Male)   | 42        | 42        | 41        |
| Average Age (Female) | 44        | 43        | 43        |
|                      |           |           |           |
| HOUSEHOLDS & INCOME  | 3 MILES   | 5 MILES   | 7 MILES   |
| Total Households     | 5,275     | 10,902    | 19,681    |
| # of Persons per HH  | 2.5       | 2.5       | 2.6       |
| Average HH Income    | \$119,315 | \$123.501 | \$126.962 |
|                      | \$119,515 | \$123,301 | Ψ120,302  |