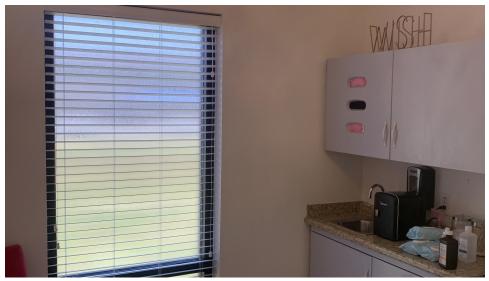

#### **PROPERTY OVERVIEW**

Built in 2017, 1645 Nantahala Beach Road consists of 4,329 square feet of medical office. The building features a security system that protects both front and rear access, with recently expanded parking available on both sides, along with longer sidewalks. The large reception/waiting area creates a welcoming environment for patients. There are two bathrooms. Currently, the building consists of 10 office exam rooms, many are equipped with sinks and room to add additional exam rooms or private offices. The core of the building is primarily set up for administration, storage, and the reception desk. Recent renovations include exterior gutters, fresh paint, and cement coating.