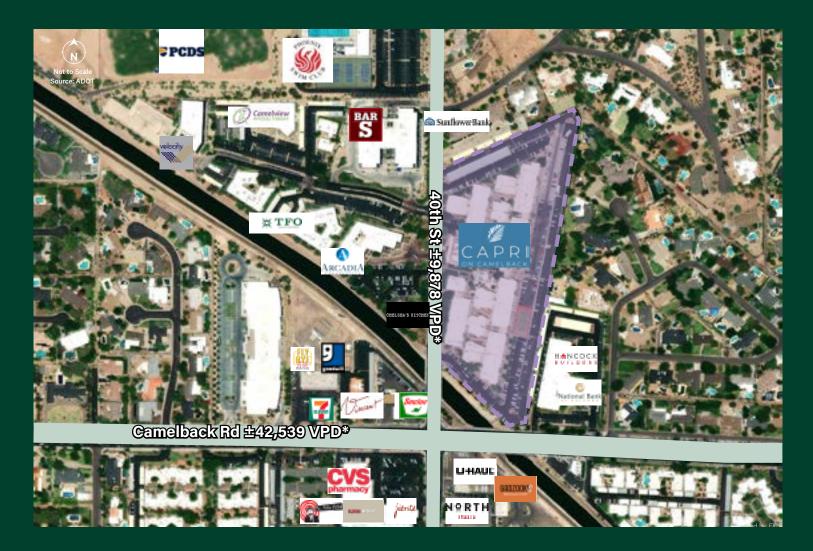

# Capri on Camelback

5115 N 40th St, Phoenix, AZ 85018

2 Spaces Available in Arcadia

## Available

| Demographics                            | ±1 Mile   | ±3 Miles  | ±5 Miles  | ±10 Miles |
|-----------------------------------------|-----------|-----------|-----------|-----------|
| 2023 Population - Current Year Estimate | 11,134    | 88,159    | 283,534   | 1,223,438 |
| 2028 Population - Five Year Projection  | 11,230    | 88,930    | 292,429   | 1,249,870 |
| 2023-2028 Annual Population Growth Rate | 0.17%     | 0.17%     | 0.62%     | 0.43%     |
| 2023 Average Household Income           | \$177,988 | \$143,135 | \$121,867 | \$102,100 |
| 2028 Average Household Income           | \$204,040 | \$164,043 | \$139,271 | \$118,484 |
| 2023 Households - Current Year Estimate | 5,545     | 40,680    | 131,889   | 499,133   |
| 2028 Households - Five Year Projection  | 5,643     | 41,520    | 138,173   | 519,311   |
| 2023 Daytime Population                 | 13,792    | 118,941   | 389,513   | 1,607,188 |