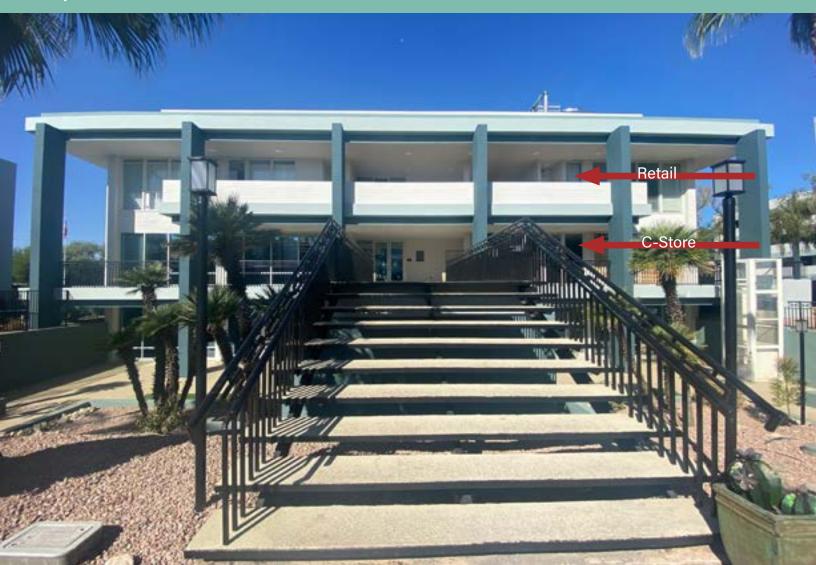

# Capri on Camelback

5115 N 40th St, Phoenix, AZ 85018

2 Spaces Available in Arcadia

## Property Highlights

±1,000 SF

2nd Floor C-Store

±4,000-5,000 SF

3rd Floor Retail

C-2

Zoning