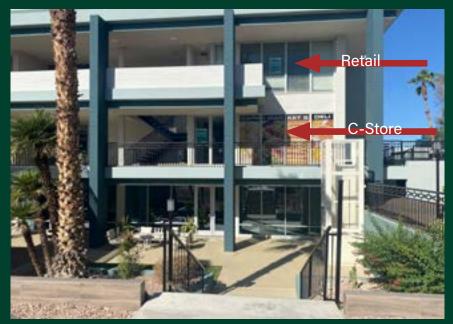

# Capri on Camelback

5115 N 40th St, Phoenix, AZ 85018

2 Spaces Available in Arcadia

## Property Highlights

±1,000 SF

2nd Floor C-Store

±4,000-5,000 SF

3rd Floor Retail

C-2

Zoning