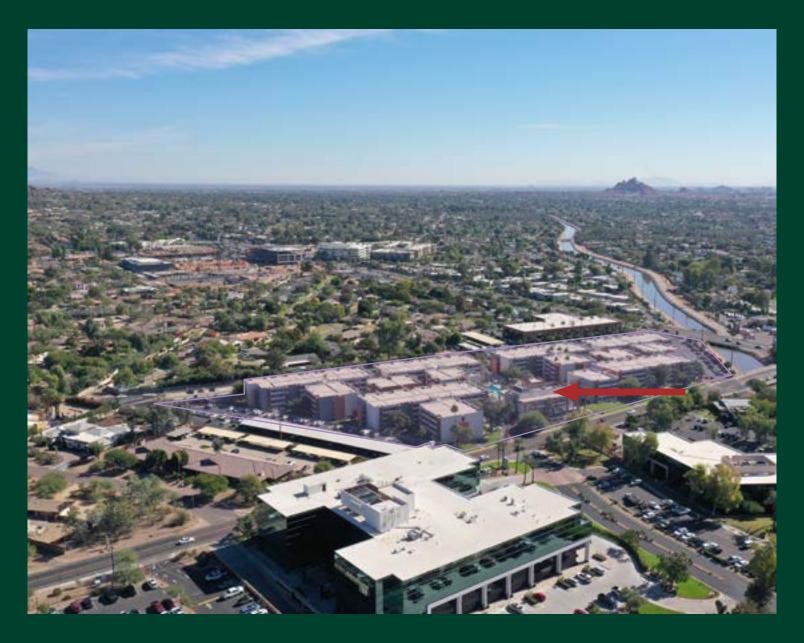

# Capri on Camelback

5115 N 40th St, Phoenix, AZ 85018

2 Spaces Available in Arcadia

## Available

| Demographics                            | ±1 Mile   | ±3 Miles  | ±5 Miles  | ±10 Miles |
|-----------------------------------------|-----------|-----------|-----------|-----------|
| 2023 Population - Current Year Estimate | 11,134    | 88,159    | 283,534   | 1,223,438 |
| 2028 Population - Five Year Projection  | 11,230    | 88,930    | 292,429   | 1,249,870 |
| 2023-2028 Annual Population Growth Rate | 0.17%     | 0.17%     | 0.62%     | 0.43%     |
| 2023 Average Household Income           | \$177,988 | \$143,135 | \$121,867 | \$102,100 |
| 2028 Average Household Income           | \$204,040 | \$164,043 | \$139,271 | \$118,484 |
| 2023 Households - Current Year Estimate | 5,545     | 40,680    | 131,889   | 499,133   |
| 2028 Households - Five Year Projection  | 5,643     | 41,520    | 138,173   | 519,311   |
| 2023 Daytime Population                 | 13,792    | 118,941   | 389,513   | 1,607,188 |