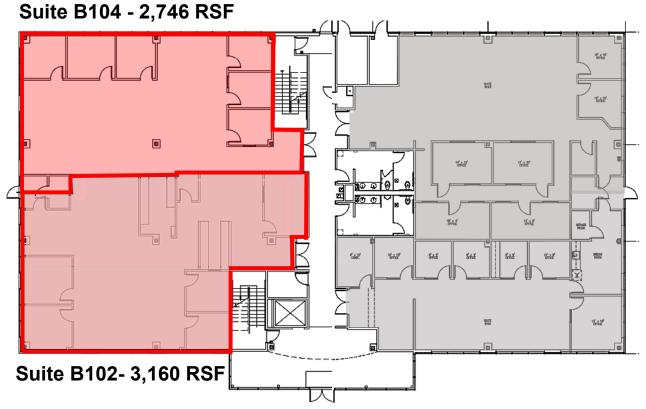

### PROPERTY HIGHLIGHTS

- Located in the rapidly growing Salmon Creek area, this Class A medical building features newly updated lobby, common areas and restrooms. The building is one block north of Legacy Salmon Creek hospital and one block south of Kaiser Permanente. Retail services, shopping and dining close by.
- AVAILABILITY:
  - Suite B102 3,160 RSF
  - May be Suite B104 2,746 RSF combined for 5,906 RSF
  - Suite B200 12,008 RSF
- LEASE RATE: \$26.50/SF, modified gross (excludes janitorial)
- ZONING: CC (Community Commercial)
- PARKING: 5:1,000 SF