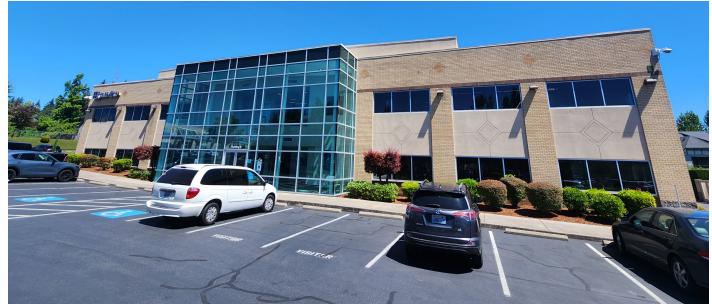

NORTHERN STAR PROFESSIONAL CENTER

14201 NE 20th Ave, Bldg B | Vancouver, WA 98686

900 Washington St, Suite 850, Vancouver, WA 360.750.5595 I www.fg-cre.com

### PROPERTY HIGHLIGHTS

- Located in the rapidly growing Salmon Creek area, this Class A medical building features newly updated lobby, common areas and restrooms. The building is one block north of Legacy Salmon Creek hospital and one block south of Kaiser Permanente. Retail services, shopping and dining close by.
- AVAILABILITY:
  - Suite B102 3,160 RSF
  - May be Suite B104 2,746 RSF combined for 5,906 RSF
  - Suite B200 12,008 RSF
- LEASE RATE: \$26.50/SF, modified gross (excludes janitorial)
- ZONING: CC (Community Commercial)
- PARKING: 5:1,000 SF