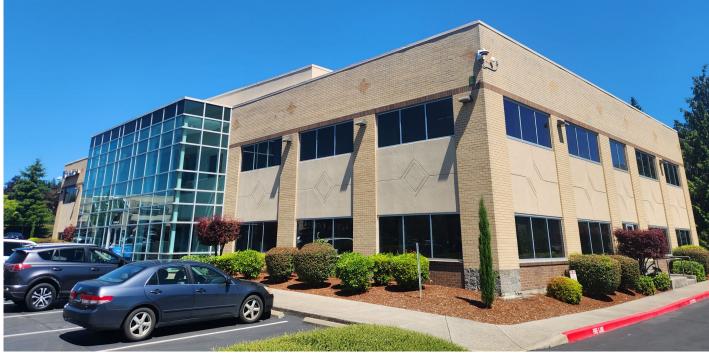

NORTHERN STAR PROFESSIONAL CENTER

14201 NE 20th Ave, Bldg B | Vancouver, WA 98686

900 Washington St, Suite 850, Vancouver, WA 360.750.5595 I www.fg-cre.com

### PROPERTY HIGHLIGHTS

- Located in the rapidly growing Salmon Creek area, this Class A medical building features newly updated lobby, common areas and restrooms. The building is one block north of Legacy Salmon Creek hospital and one block south of Kaiser Permanente. Retail services, shopping and dining close by.
- AVAILABILITY:
  - Suite B102 3,160 RSF
  - May be Suite B104 2,746 RSF combined for 5,906 RSF
  - Suite B200 12,008 RSF
- LEASE RATE: \$26.50/SF, modified gross (excludes janitorial)
- ZONING: CC (Community Commercial)
- PARKING: 5:1,000 SF