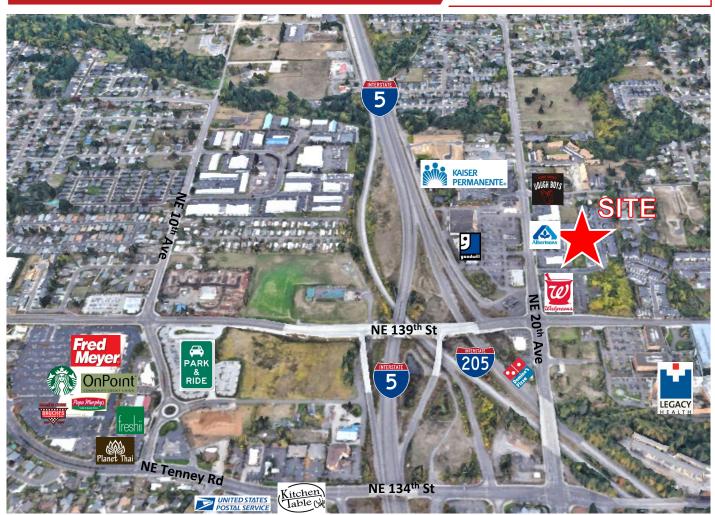

### PROPERTY HIGHLIGHTS

- Located in the rapidly growing Salmon Creek area, this Class A medical building features newly updated lobby, common areas and restrooms. The building is one block north of Legacy Salmon Creek hospital and one block south of Kaiser Permanente. Retail services, shopping and dining close by.
- AVAILABILITY:
  - Suite B102 3,160 RSF
  - May be Suite B104 2,746 RSF combined for 5,906 RSF
  - Suite B200 12,008 RSF
- LEASE RATE: \$26.50/SF, modified gross (excludes janitorial)
- ZONING: CC (Community Commercial)
- PARKING: 5:1,000 SF