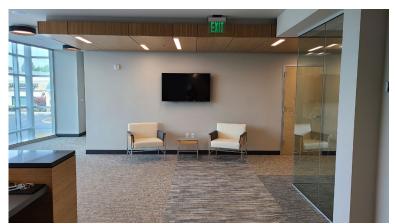

### PROPERTY HIGHLIGHTS

- Located in the rapidly growing Salmon Creek area, this Class A medical building features newly updated lobby, common areas and restrooms. The building is one block north of Legacy Salmon Creek hospital and one block south of Kaiser Permanente. Retail services, shopping and dining close by.
- AVAILABILITY:
  - Suite B102 3,160 RSF
  - May be Suite B104 2,746 RSF combined for 5,906 RSF
  - Suite B200 12,008 RSF
- LEASE RATE: \$26.50/SF, modified gross (excludes janitorial)
- ZONING: CC (Community Commercial)
- PARKING: 5:1,000 SF

Suite B200 - 12,008 RSF

NORTHERN STAR PROFESSIONAL CENTER

14201 NE 20<sup>th</sup> Ave, Bldg B | Vancouver, WA 98686

900 Washington St, Suite 850, Vancouver, WA 360.750.5595 I www.fg-cre.com

NORTHERN STAR PROFESSIONAL CENTER
14201 NE 20<sup>th</sup> Ave, Bldg B | Vancouver, WA 98686