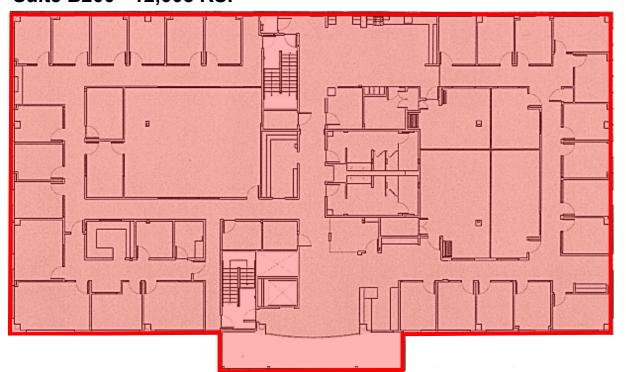

Suite B200 - 12,008 RSF

NORTHERN STAR PROFESSIONAL CENTER

14201 NE 20<sup>th</sup> Ave, Bldg B | Vancouver, WA 98686

900 Washington St, Suite 850, Vancouver, WA 360.750.5595 I www.fg-cre.com

NORTHERN STAR PROFESSIONAL CENTER
14201 NE 20<sup>th</sup> Ave, Bldg B | Vancouver, WA 98686