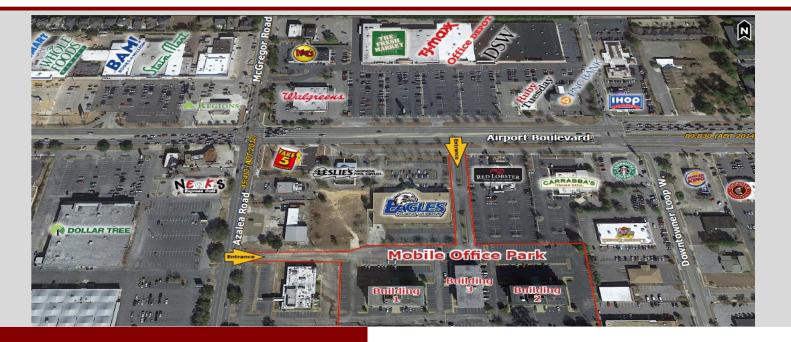

### **Property Summary**

One of the most convenient locations in the city of Mobile. Located at the corner of Airport Boulevard and Azalea Road. Excellent access and visibility are on display at Mobile Office Park. We offer on-site management and security. Spaces are available up to 18,000 square feet.