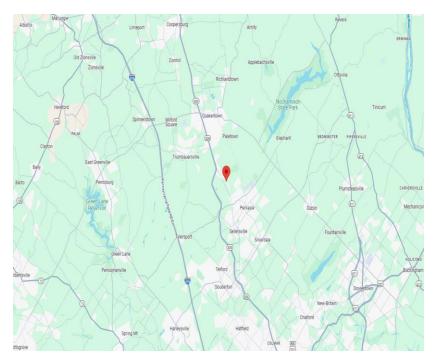

# FOR SALE 2103 OLD BETHLEHEM PIKE | SELLERSVILLE LIST PRICE: \$225,000

#### **Details:**

- Lot Characteristics: 184,869 SQ FT
- Zoning: RP (Planned Residential)
- Annual Tax: \$1,597
- View 3D Tour <u>Here</u>

#### Features:

- 4.24-Acre Lot With Subdivision Potential 📐 🏠
- Public Water And Gas Available
- Private Pathway For Easy Access 👗 🥬
- Scenic, Peaceful, And Surrounded By Nature 🐥 🤷
- Great Opportunity For A Home Or Investment 🐻 🏦
- View Listing <u>Here</u>