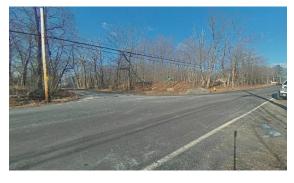

# FOR SALE 2103 OLD BETHLEHEM PIKE | SELLERSVILLE LIST PRICE: \$225,000

#### **Details:**

- Lot Characteristics: 184,869 SQ FT
- Zoning: RP (Planned Residential)
- Annual Tax: \$1,597
- View 3D Tour <u>Here</u>

#### Features:

- 4.24-Acre Lot With Subdivision Potential 📐 🏠
- Public Water And Gas Available
- Private Pathway For Easy Access 👗 🥬
- Scenic, Peaceful, And Surrounded By Nature 🐥 🤷
- Great Opportunity For A Home Or Investment 🐻 🏦
- View Listing <u>Here</u>