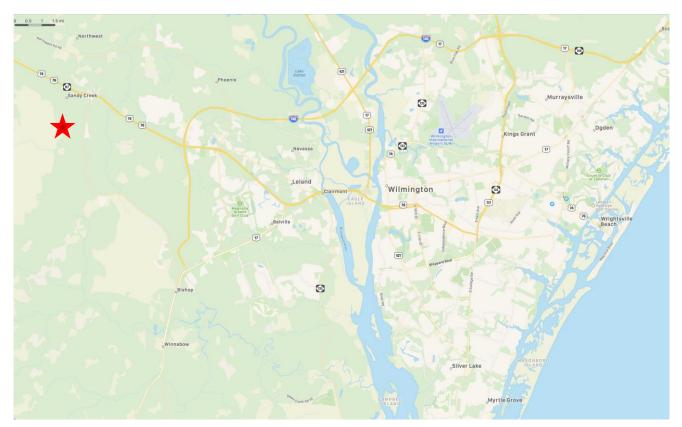

# Prime location just south of Hwy 74-76, future I-74 and west of Wilmington, ILM Airport, Port & Beaches