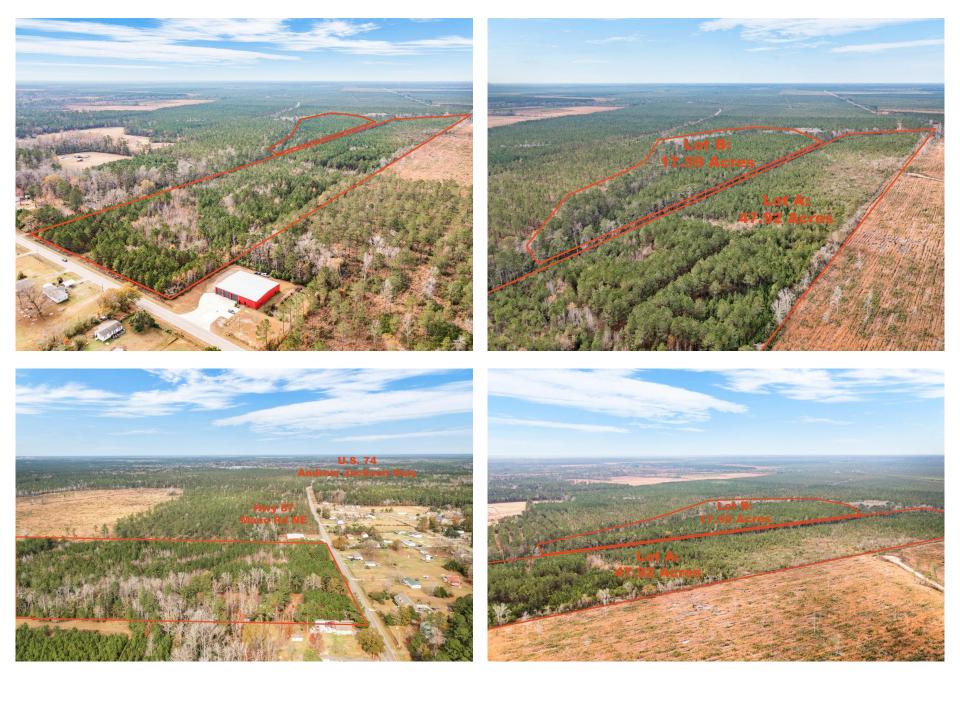

## 3199 Maco Rd. / Hwy 87, Sandy Creek NC 28451 65.42 Acres Total Two Parcels of 47.92 acres & 17.5 acres

Features:

- Town of Sandy Creek, NC
- Brunswick County Tax Parcel(s):
- # 02100014 & # 0270010703
- Zoning: B1-SC Sandy Creek
- Previously Approved for Airpark
- Sandy Creek Airpark sketch plan
  3400 ft runway, hangers & 27 homesites
- 1.2 miles from Hwy 74 (Future I-74-73)
- 12 miles from Wilmington
- Utilities: water and sewer in area
- Good Topography and not in Flood Zone
- In region of tremendous growth

# Property<br/>HighlightsSeven 2ZoningB1-SC Sandy CreekUtilitiesWater 1550ft north<br/>Seven 7100ft northTax parcels02100014 &<br/>0270010703Road Frontage656 feet