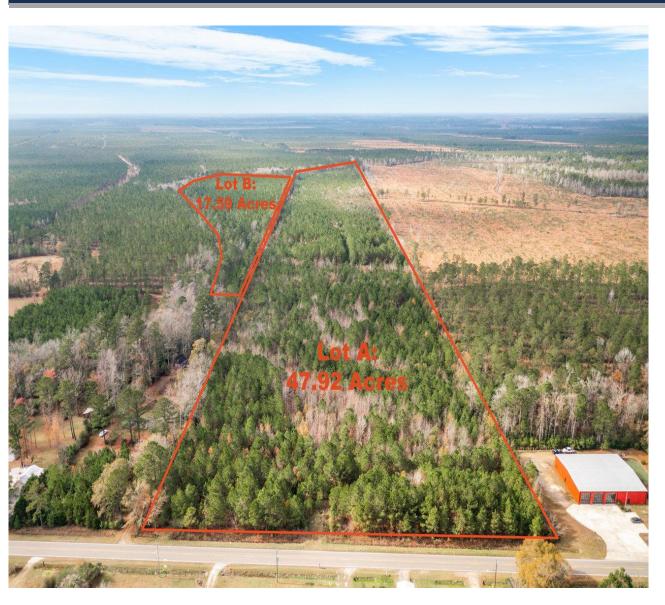

## 3199 Maco Rd. / Hwy 87, Sandy Creek NC 28451 65.42 Acres Total Two Parcels of 47.92 acres & 17.5 acres

Features:

- Town of Sandy Creek, NC
- Brunswick County Tax Parcel(s):
- # 02100014 & # 0270010703
- Zoning: B1-SC Sandy Creek
- Previously Approved for Airpark
- Sandy Creek Airpark sketch plan
  3400 ft runway, hangers & 27 homesites
- 1.2 miles from Hwy 74 (Future I-74-73)
- 12 miles from Wilmington
- Utilities: water and sewer in area
- Good Topography and not in Flood Zone
- In region of tremendous growth

# Property<br/>HighlightsSeven 2ZoningB1-SC Sandy CreekUtilitiesWater 1550ft north<br/>Seven 7100ft northTax parcels02100014 &<br/>0270010703Road Frontage656 feet