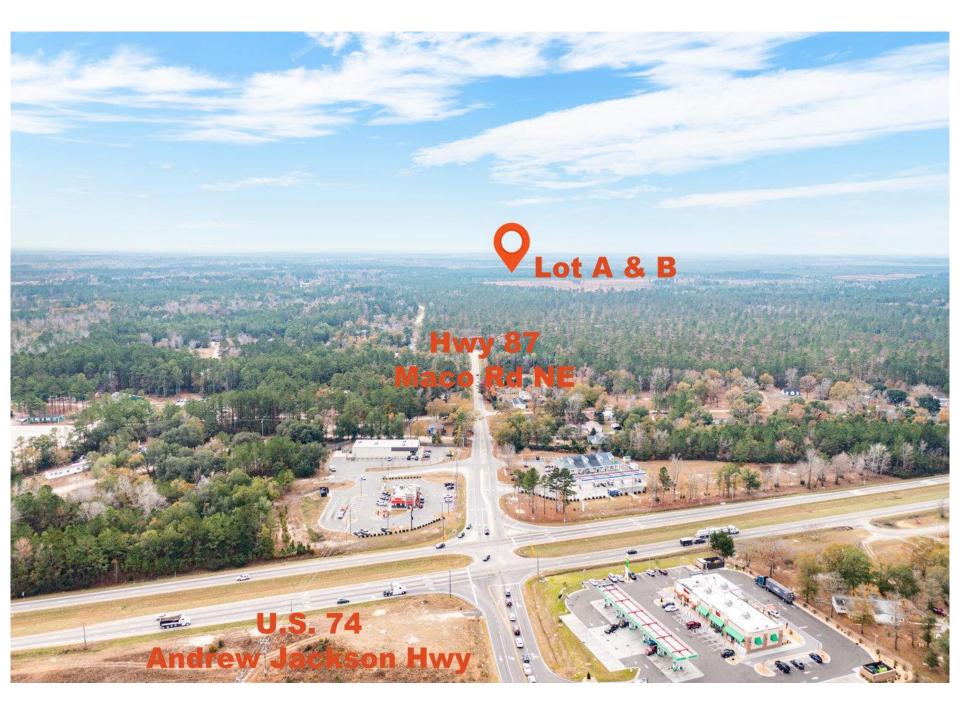

## 3199 Maco Rd. / Hwy 87, Sandy Creek NC 28451 65.42 Acres Total Two Parcels of 47.92 acres & 17.5 acres

Features:

- Town of Sandy Creek, NC
- Brunswick County Tax Parcel(s):
- # 02100014 & # 0270010703
- Zoning: B1-SC Sandy Creek
- Previously Approved for Airpark
- Sandy Creek Airpark sketch plan
  3400 ft runway, hangers & 27 homesites
- 1.2 miles from Hwy 74 (Future I-74-73)
- 12 miles from Wilmington
- Utilities: water and sewer in area
- Good Topography and not in Flood Zone
- In region of tremendous growth

# Prime location just south of Hwy 74-76, future I-74 and west of Wilmington, ILM Airport, Port & Beaches

# Prime location just west of Wilmington, ILM Airport, Wrightsville Beach. 3199 Maco Rd / Hwy. 87

All information regarding this property was obtained from sources deemed reliable but no warranty or representation is made of the accuracy thereof and the properties are subject to prior sale or lease or withdrawal.