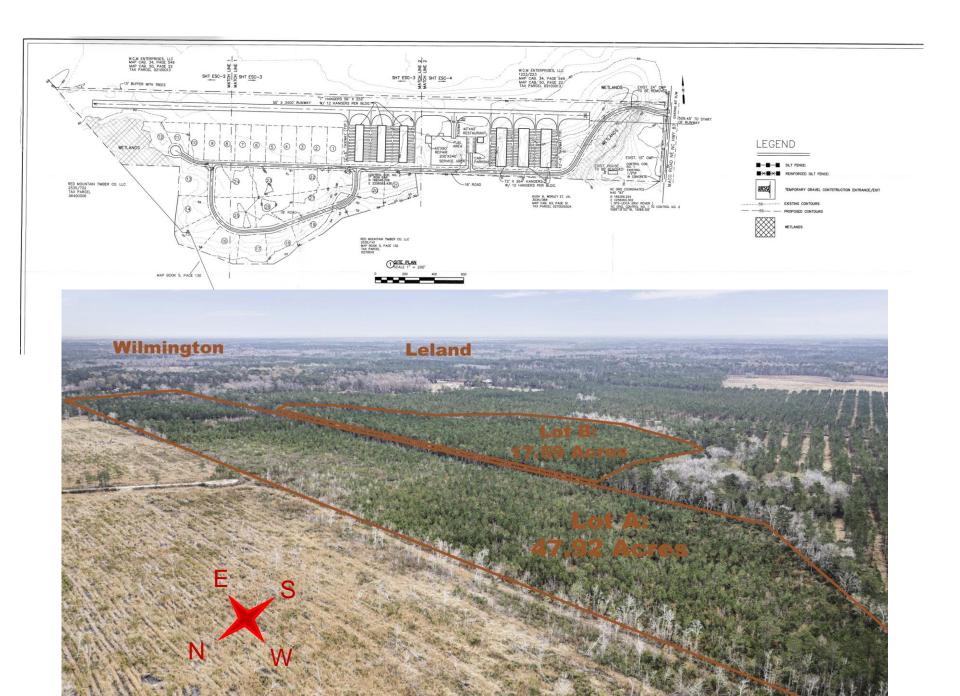

## 3199 Maco Rd. / Hwy 87, Sandy Creek NC 28451 65.42 Acres Total Two Parcels of 47.92 acres & 17.5 acres

Features:

- Town of Sandy Creek, NC
- Brunswick County Tax Parcel(s):
- # 02100014 & # 0270010703
- Zoning: B1-SC Sandy Creek
- Previously Approved for Airpark
- Sandy Creek Airpark sketch plan
  3400 ft runway, hangers & 27 homesites
- 1.2 miles from Hwy 74 (Future I-74-73)
- 12 miles from Wilmington
- Utilities: water and sewer in area
- Good Topography and not in Flood Zone
- In region of tremendous growth

# Property<br/>HighlightsSeven 2ZoningB1-SC Sandy CreekUtilitiesWater 1550ft north<br/>Seven 7100ft northTax parcels02100014 &<br/>0270010703Road Frontage656 feet