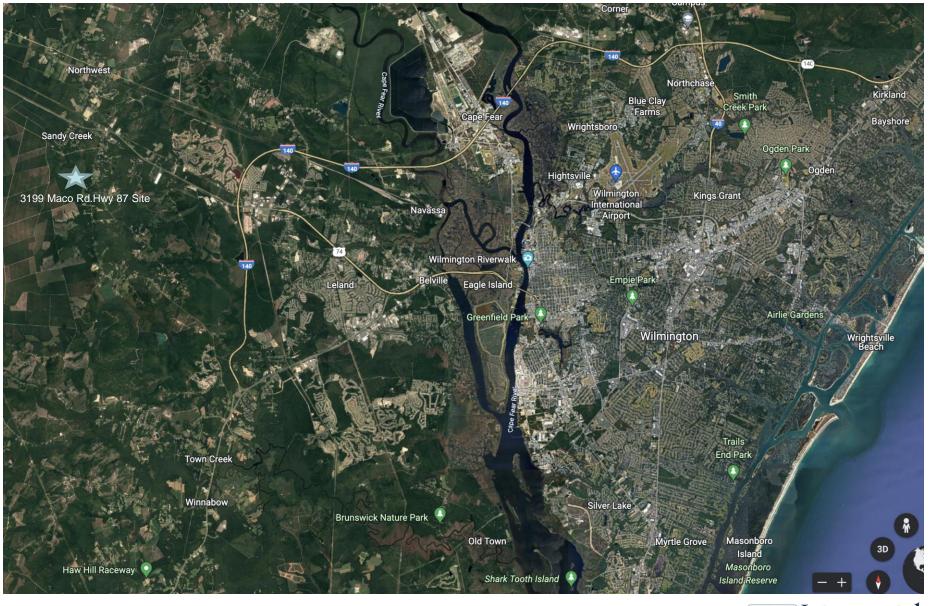

# Prime location just west of Wilmington, ILM Airport, Wrightsville Beach. 3199 Maco Rd / Hwy. 87

All information regarding this property was obtained from sources deemed reliable but no warranty or representation is made of the accuracy thereof and the properties are subject to prior sale or lease or withdrawal.

### Demographics

Population by: ILM MSA 291,000+

Average Household Income: \$66,000+

Conveniently located on Hwy 87:

 1.2 miles from Hwy 74 Future I-74-73
 6.5 miles from I-140 loop
 8.0 miles from Leland
 10 miles from Wilmington Ports
 18 miles from Wilmington ILM Airport
 28 miles from Cape Fear Jet Port
 30 miles from Wrightsville Beach
 29 miles from Southport & Bald Head Island Ferry