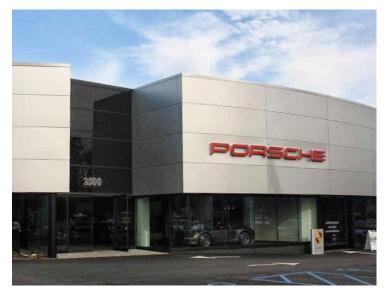

EAC Properties is proud to exclusively present for sale or lease, 2500 and 2523 Boston Post Road, Larchmont, NY. Strategically situated on Route 1, between Larchmont and New Rochelle these properties offer high visibility on desirable Boston Post Road. Two separate parcels are being conveyed, perfect for owner occupant, or future net-lease investment. The first is a 0.97 acre parcel located at 2500 Boston Post Road, a SB-R zoned parcel features a 13,406 SF building currently being used as a Porsche dealership. It was most recently renovated in 2010 and offers 26 front customer parking spots as well as storage for up to 50 cars behind the building. The second parcel is directly across the street at 2523 Boston Post Road. At 0.19 acres it is also in an SB-R zone, and is currently leased as a used car dealership. Both parcels benefit from over 23,000 daily traffic counts. Inquire for more details.

## PROPERTY AVAILABLE FOR SALE OR LEASE

Price available on request.

- Portfolio includes 2500 Boston Post Road 0.97 AC and 2523 Boston Post Road 0.19 AC
- 2500 Boston Post Road 13,406 SF free-standing, automotive dealership building, SB-R zoned
- 2523 Boston Post Road 0.19 acre SB-R zoned lot across the street
- 23,268 estimated daily traffic count (2023)
- Leased to Porsche until 2025
- Highly sought after Boston Post Road address
- Minutes to I-95, 20 miles to NYC, on bus route
- Renovated in 2010