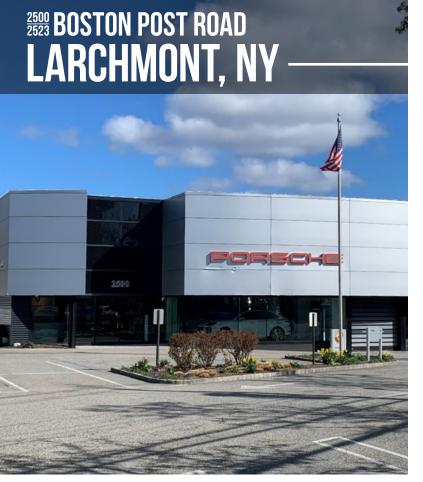

EAC Properties is proud to exclusively present for sale or lease, 2500 and 2523 Boston Post Road, Larchmont, NY. Strategically situated on Route 1, between Larchmont and New Rochelle these properties offer high visibility on desirable Boston Post Road. Two separate parcels are being conveyed, perfect for owner occupant, or future net-lease investment. The first is a 0.97 acre parcel located at 2500 Boston Post Road, a SB-R zoned parcel features a 13,406 SF building currently being used as a Porsche dealership. It was most recently renovated in 2010 and offers 26 front customer parking spots as well as storage for up to 50 cars behind the building. The second parcel is directly across the street at 2523 Boston Post Road. At 0.19 acres it is also in an SB-R zone, and is currently leased as a used car dealership. Both parcels benefit from over 23,000 daily traffic counts. Inquire for more details.

## PROPERTY AVAILABLE FOR SALE OR LEASE

Price available on request.

- Portfolio includes 2500 Boston Post Road 0.97 AC and 2523 Boston Post Road 0.19 AC
- 2500 Boston Post Road 13,406 SF free-standing, automotive dealership building, SB-R zoned
- 2523 Boston Post Road 0.19 acre SB-R zoned lot across the street
- 23,268 estimated daily traffic count (2023)
- Leased to Porsche until 2025
- Highly sought after Boston Post Road address
- Minutes to I-95, 20 miles to NYC, on bus route
- Renovated in 2010