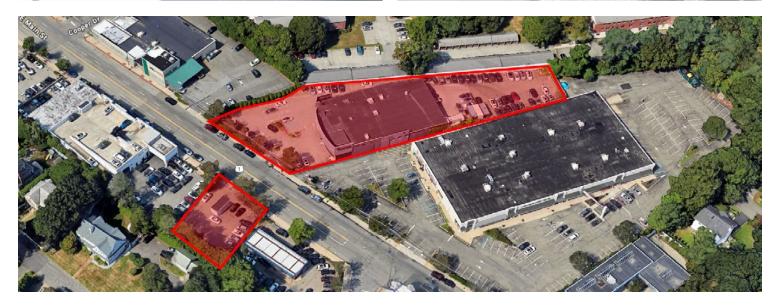

EAC Properties is proud to exclusively present for sale or lease, 2500 and 2523 Boston Post Road, Larchmont, NY. Strategically situated on Route 1, between Larchmont and New Rochelle these properties offer high visibility on desirable Boston Post Road. Two separate parcels are being conveyed, perfect for owner occupant, or future net-lease investment. The first is a 0.97 acre parcel located at 2500 Boston Post Road, a SB-R zoned parcel features a 13,406 SF building currently being used as a Porsche dealership. It was most recently renovated in 2010 and offers 26 front customer parking spots as well as storage for up to 50 cars behind the building. The second parcel is directly across the street at 2523 Boston Post Road. At 0.19 acres it is also in an SB-R zone, and is currently leased as a used car dealership. Both parcels benefit from over 23,000 daily traffic counts. Inquire for more details.

## PROPERTY AVAILABLE FOR SALE OR LEASE

Price available on request.

- Portfolio includes 2500 Boston Post Road 0.97 AC and 2523 Boston Post Road 0.19 AC
- 2500 Boston Post Road 13,406 SF free-standing, automotive dealership building, SB-R zoned
- 2523 Boston Post Road 0.19 acre SB-R zoned lot across the street
- 23,268 estimated daily traffic count (2023)
- Leased to Porsche until 2025
- Highly sought after Boston Post Road address
- Minutes to I-95, 20 miles to NYC, on bus route
- Renovated in 2010