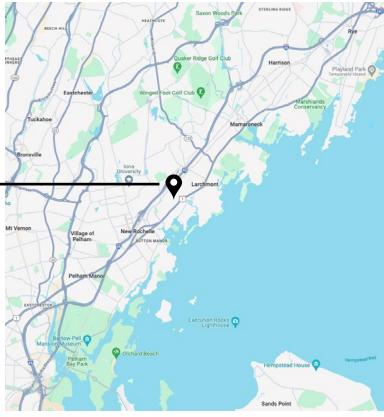

EAC Properties is proud to exclusively present for sale or lease, 2500 and 2523 Boston Post Road, Larchmont, NY. Strategically situated on Route 1, between Larchmont and New Rochelle these properties offer high visibility on desirable Boston Post Road. Two separate parcels are being conveyed, perfect for owner occupant, or future net-lease investment. The first is a 0.97 acre parcel located at 2500 Boston Post Road, a SB-R zoned parcel features a 13,406 SF building currently being used as a Porsche dealership. It was most recently renovated in 2010 and offers 26 front customer parking spots as well as storage for up to 50 cars behind the building. The second parcel is directly across the street at 2523 Boston Post Road. At 0.19 acres it is also in an SB-R zone, and is currently leased as a used car dealership. Both parcels benefit from over 23,000 daily traffic counts. Inquire for more details.