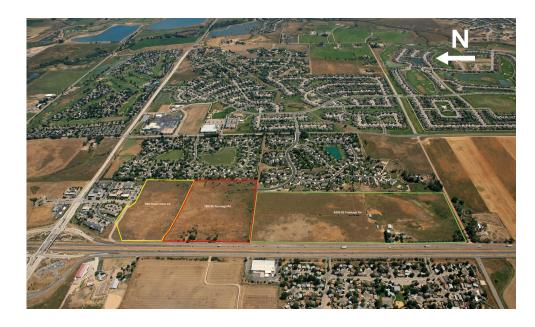

## **OFFERING HIGHLIGHTS**

- Northernmost of three available parcels
- Just south of the Interstate-25 and Highway 392 intersection
- Electricity, water, sewer, and other utilities available
- Development opportunity see permitted uses

### **PROPERTY OVERVIEW**

**Property:** 

Development opportunity located in the heart of rapidly expanding Northern Colorado. Consisting of 21.3155 Acres, more or less. This Property offers Interstate-25 Frontage, high traffic counts, and great exposure. NOTE: A change of zoning will be needed for any new development.

Location:

Located in Northern Colorado with guick access to

Interstate-25 and Highway-392