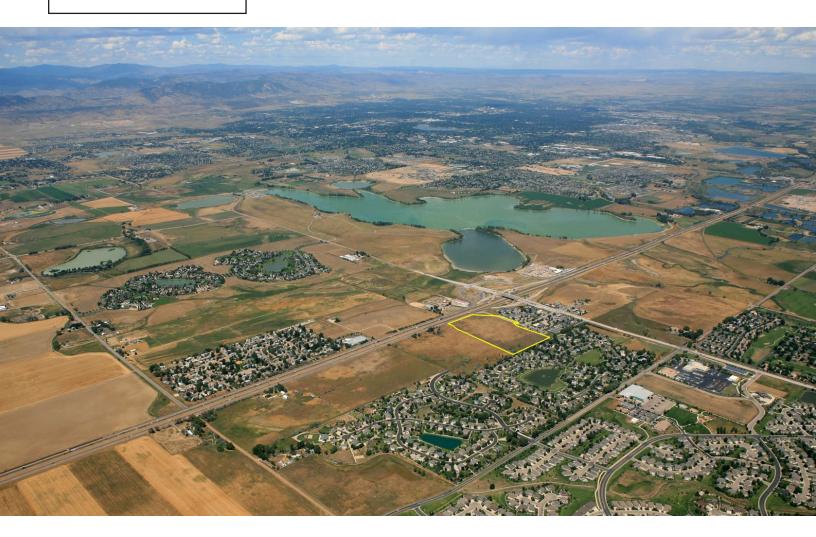

# FOR SALE

TBD Royal Vista Cir Windsor, CO 80528

# 21.3155 ACRES +/DEVELOPMENT OPPORTUNITY \$10,213,534.98 (\$11.00/SF)

### **PROPERTY OVERVIEW**

**Property:** 

Development opportunity located in the heart of rapidly expanding Northern Colorado. Consisting of 21.3155 Acres, more or less. This Property offers Interstate-25 Frontage, high traffic counts, and great exposure. NOTE: A change of zoning will be needed for any new development.

Location:

Located in Northern Colorado with guick access to

Interstate-25 and Highway-392