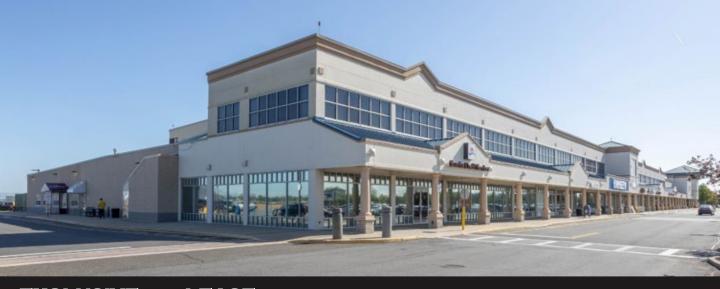

# **EXCLUSIVE FOR LEASE:** 234 AIRPORT PLAZA, FARMINGDALE, NY

Building Size: 452,103

**Occupancy:** Immediate

Parking: 3,183 spaces

### **Comments**

- Located within Airport Plaza **Shopping Center**
- Minimal loss factor
- Food/shopping
- Great parking
- 24/7 access
- High window ratio
- Easy access to LIE and Southern State Parkway