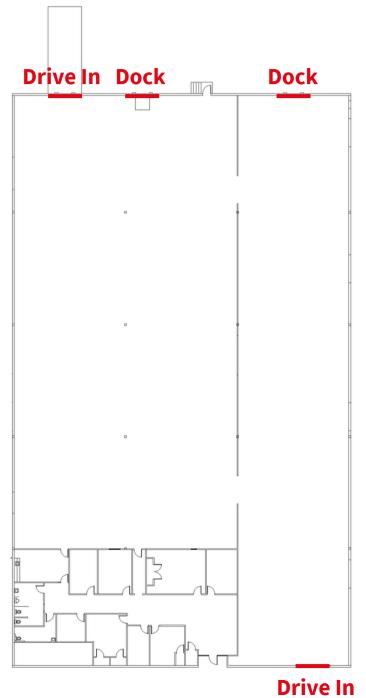

#### **Property Details**

**())** JLL

| Total Size         | 24,000 SF<br>3,095 SF Office<br>20,905 SF Warehouse |
|--------------------|-----------------------------------------------------|
| Clear Height       | 20'                                                 |
| Docks              | 2                                                   |
| Drive-ins          | 2                                                   |
| Column Spacing     | 40'x 40'                                            |
| Building Depth     | 200'                                                |
| Parking            | 2 per 1,000 SF                                      |
| Sprinkler System   | Wet Sprinkler System                                |
| Electrical Service | 480v / 3 Phase                                      |
| Zoning             | M2 Industrial                                       |
| Warehouse Lighting | LED                                                 |

#### Floor Plan