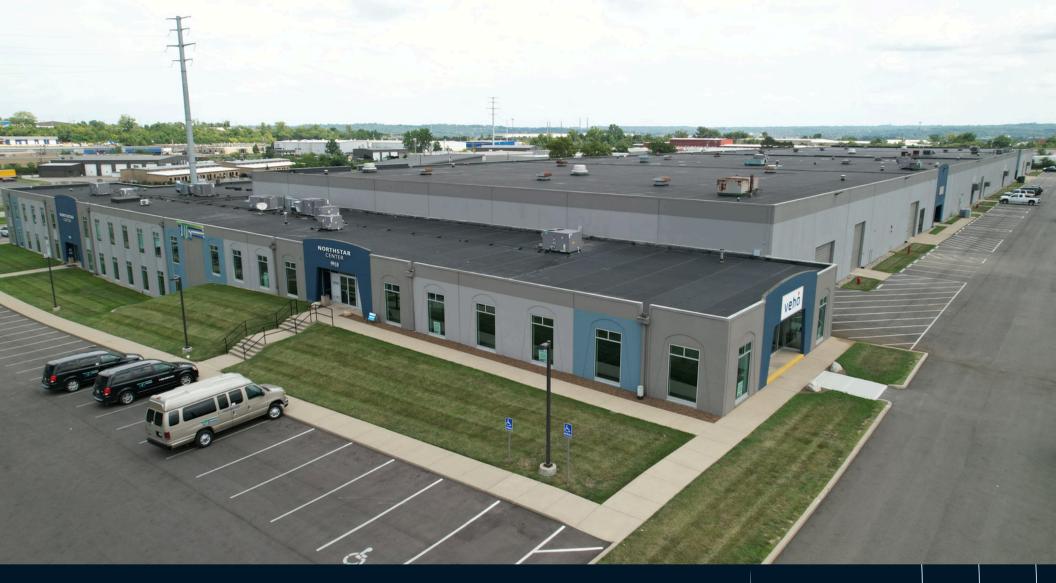

#### 24,000 SF Industrial Space Available

9936 Princeton Glendale Rd West Chester Township, OH 45246

### Property Highlights

- 24,000 Total SF Available
  - 3,095 SF Office
  - 20,905 SF Warehouse
- Zoned M2 Industrial
- Space will be undergoing a complete renovation including new paint, carpet, LVT and ceiling tiles in the office. Warehouse lighting will be upgraded to LED and concrete floors will be polished.
- Less than 1/2 mile from I-275 and 2.3 miles from I-75
- Multi-tenant building with expansion potential
- Ample auto parking