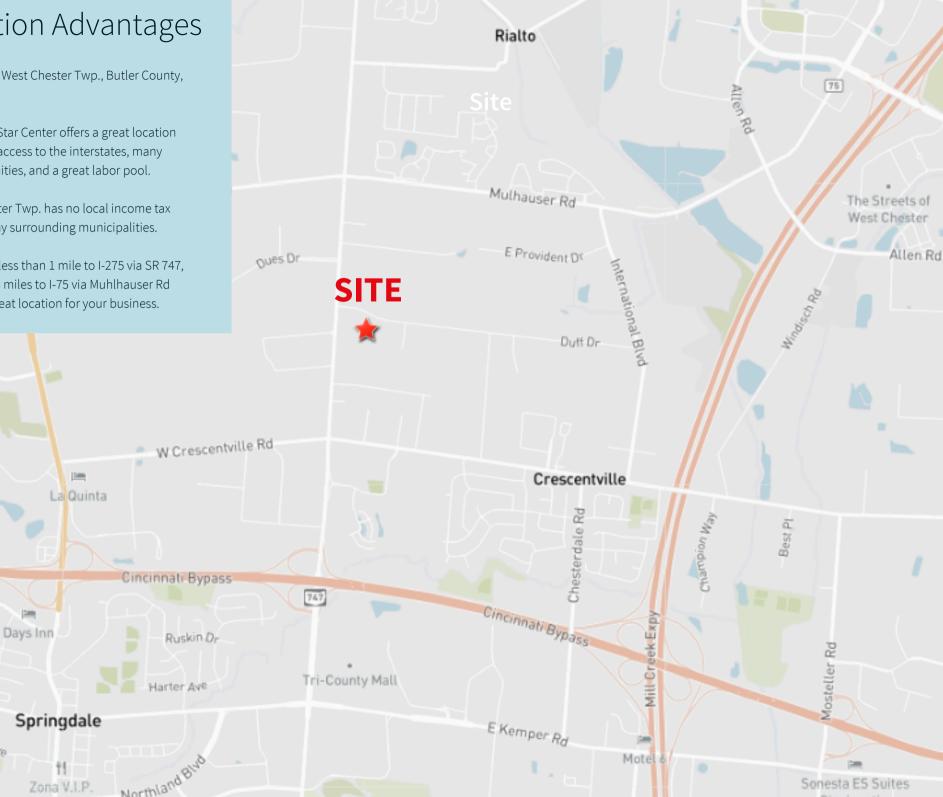

#### Location Advantages

- Located in West Chester Twp., Butler County, Ohio.
- The NorthStar Center offers a great location with easy access to the interstates, many area amenities, and a great labor pool.
- West Chester Twp. has no local income tax unlike many surrounding municipalities.
- The site is less than 1 mile to I-275 via SR 747, less than 3 miles to I-75 via Muhlhauser Rd and is a great location for your business.