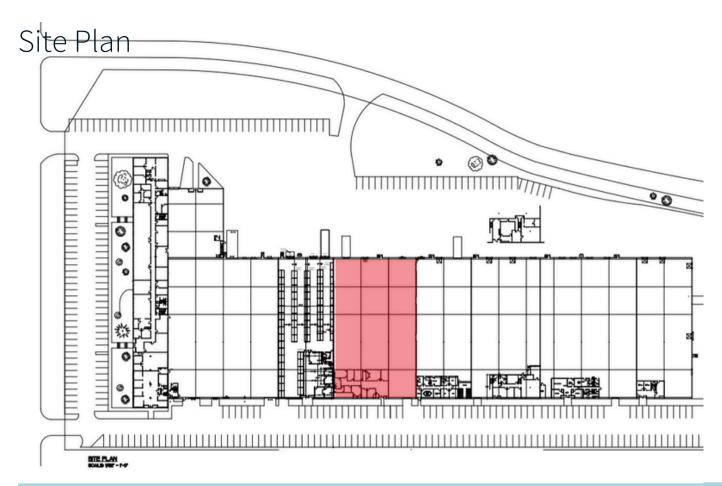

## For Lease

#### 24,000 SF Industrial Space Available

9936 Princeton Glendale Rd West Chester Township, OH 45246



### Property Highlights

- 24,000 Total SF Available
  - 3,095 SF Office
  - 20,905 SF Warehouse
- Zoned M2 Industrial
- Space will be undergoing a complete renovation including new paint, carpet, LVT and ceiling tiles in the office. Warehouse lighting will be upgraded to LED and concrete floors will be polished.
- Less than 1/2 mile from I-275 and 2.3 miles from I-75
- Multi-tenant building with expansion potential
- Ample auto parking

Mark Volkman mark.volkman@jll.com +1 513 226 2076





#### **Distances to Regional Areas**

**19** Miles from Cincinnati 38

Miles from Dayton

39

Miles from Cincinnati International Airport

#### **Property Details**

**())** JLL

| Total Size         | 24,000 SF<br>3,095 SF Office<br>20,905 SF Warehouse |
|--------------------|-----------------------------------------------------|
| Clear Height       | 20'                                                 |
| Docks              | 2                                                   |
| Drive-ins          | 2                                                   |
| Column Spacing     | 40'x 40'                                            |
| Building Depth     | 200'                                                |
| Parking            | 2 per 1,000 SF                                      |
| S