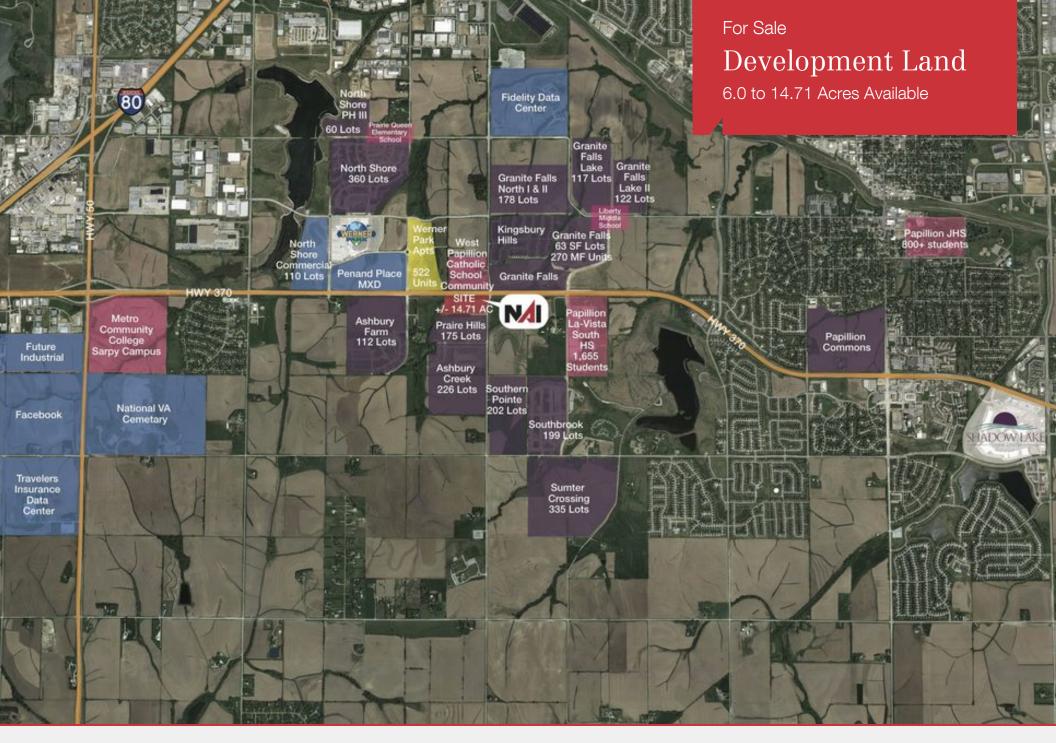

## **Property Features**

- Mixed use development land for sale
- Traffic signal planned on Hwy 370 at 114th
- Exact lot size to be determined by survey
- 125,463 population within 5 miles
- Concept site plans show 240 apartment units on West portion of the lot, with retail and office uses to the East