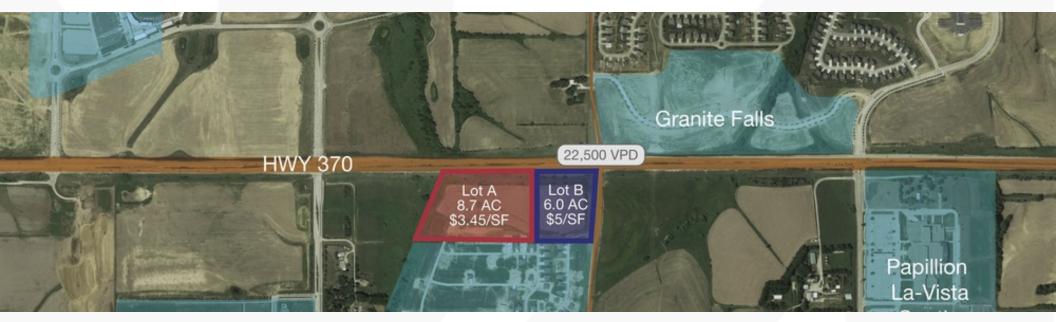

## **Property Features**

- Mixed use development land for sale
- Traffic signal planned on Hwy 370 at 114th
- Exact lot size to be determined by survey
- 125,463 population within 5 miles
- Concept site plans show 240 apartment units on West portion of the lot, with retail and office uses to the East

## **Grant Kobes**

Senior Vice President, CCIM 402 255 6080 bhartmann@npdodge.com gkobes@npdodge.com

Associate 402 255 6089

For Sale **Development Land** 

6.0 to 14.71 Acres Available

| STATUS    | LOT # | SIZE      | PRICE       | DESCRIPTION                         |  |
|-----------|-------|-----------|-------------|-------------------------------------|--|
| Available | В     | 6 Acres   | \$5.00 / SF | Best use: Office/Retail development |  |
| Available | А     | 8.7 Acres | \$3.45 / SF | Best use: Multifamily development   |  |