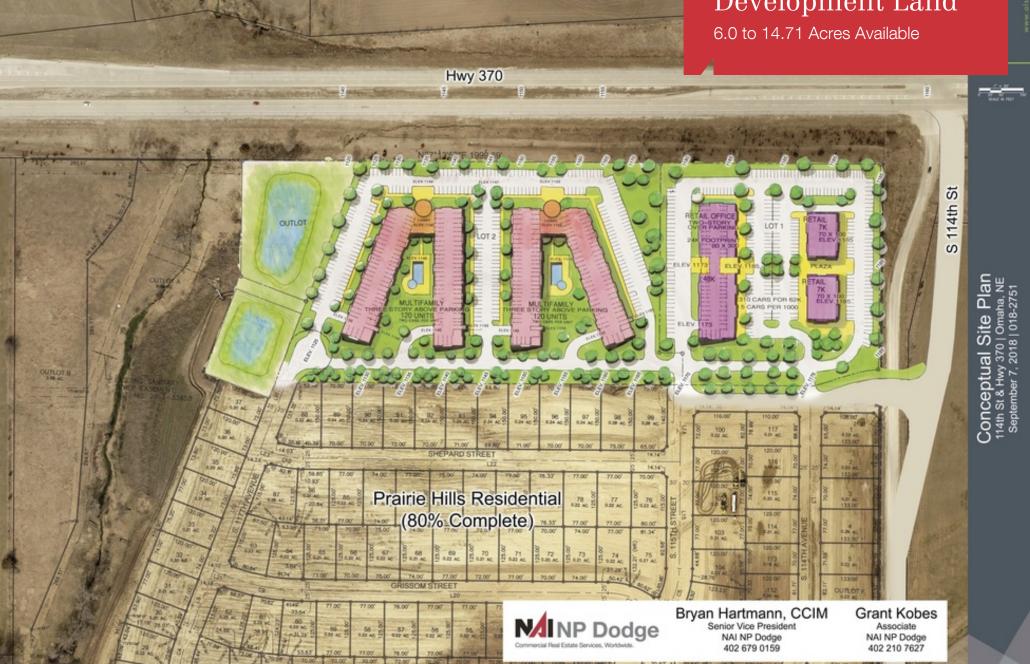

## **Property Features**

- Mixed use development land for sale
- Traffic signal planned on Hwy 370 at 114th
- Exact lot size to be determined by survey
- 125,463 population within 5 miles
- Concept site plans show 240 apartment units on West portion of the lot, with retail and office uses to the East