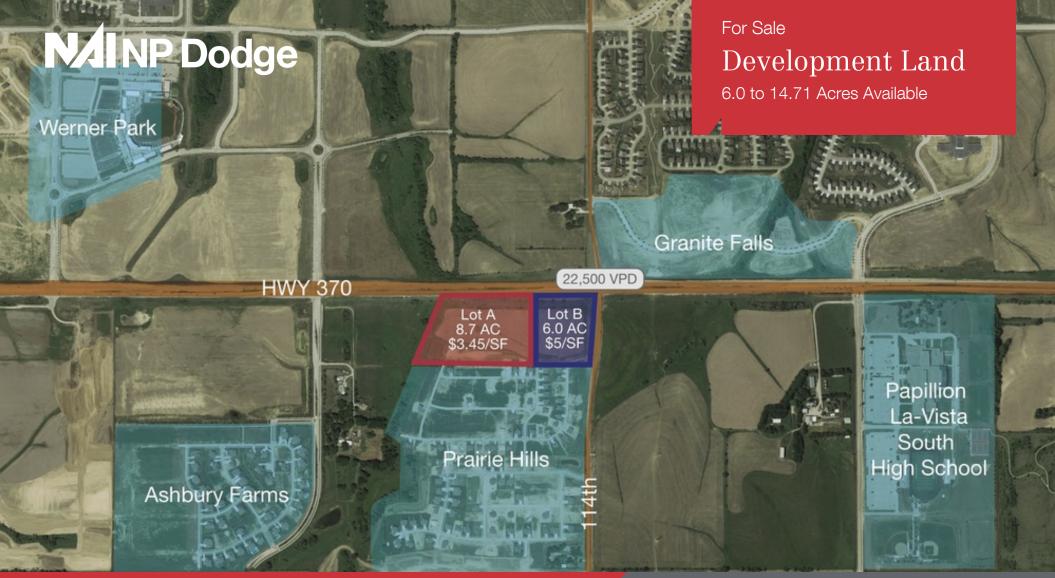

## **Property Features**

- Mixed use development land for sale
- Traffic signal planned on Hwy 370 at 114th
- Exact lot size to be determined by survey
- 125,463 population within 5 miles
- Concept site plans show 240 apartment units on West portion of the lot, with retail and office uses to the East

## **Grant Kobes**

Senior Vice President, CCIM 402 255 6080 bhartmann@npdodge.com gkobes@npdodge.com

Associate 402 255 6089

For Sale **Development Land** 

6.0 to 14.71 Acres Available

| STATUS    | LOT # | SIZE      | PRICE       | DESCRIPTION                         |  |
|-----------|-------|-----------|-------------|-------------------------------------|--|
| Available | В     | 6 Acres   | \$5.00 / SF | Best use: Office/Retail development |  |
| Available | А     | 8.7 Acres | \$3.45 / SF | Best use: Multifamily development   |  |