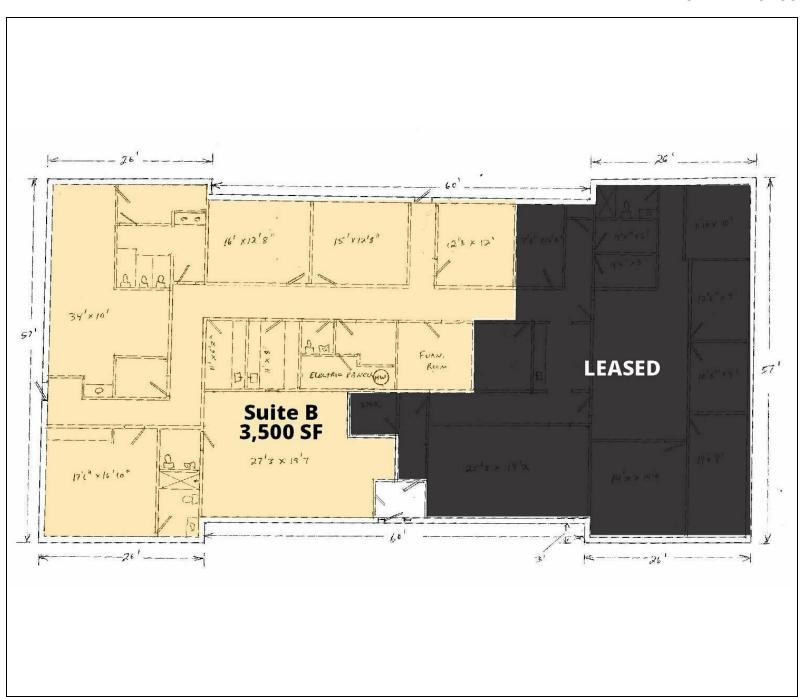

### **Available Suites**

| Suite A (Office) - 2,500 SF                | Withheld                                 |
|--------------------------------------------|------------------------------------------|
| Suite B (Medical) - 3,500 SF               | \$8.60/SF with \$0.50/SF Annual Increase |
| Suite A & B (Office/Medical) -<br>6,000 SF | Withheld                                 |