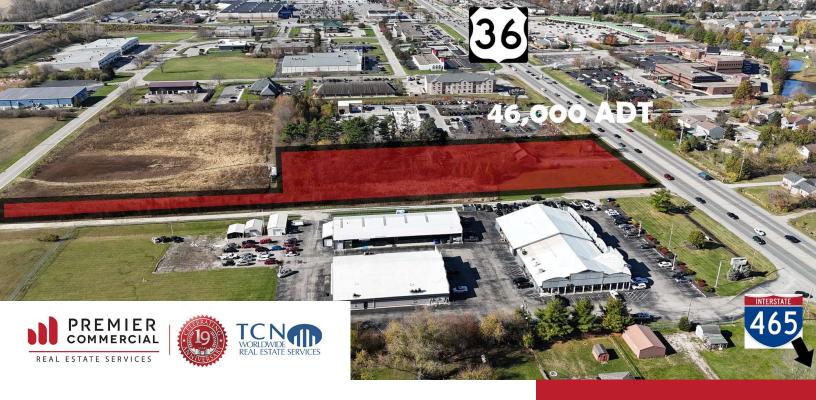

ACREAGE +/-3.77 AC

SALE PRICE
SUBJECT TO OFFER

## **PROPERTY HIGHLIGHTS**

- +/- 3.77 AC for sale in Avon, Indiana
- Pylon signage opportunity available
- Prime visibility
- C-2 Zoning General Commercial
- Utilities ready on-site
- High Traffic Location: 49,930 vehicles per day on US Highway 36

## 8339 E US HIGHWAY 36

Avon, IN 46123