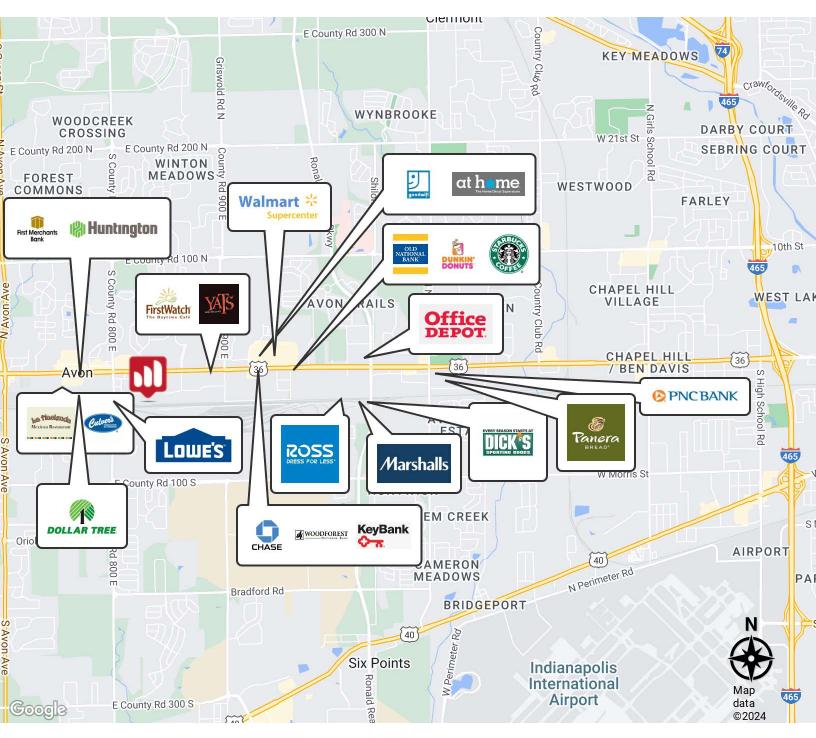

### **LOCATION DESCRIPTION**

Discover the prime investment potential of the Avon, IN area, where your next development or build-to-suit venture awaits. Situated strategically along US Highway 36, the location offers excellent visibility & accessibility. Within close proximity, the bustling Avon retail district provides a range of & entertainment options. dinina. shopping, ensuring a vibrant atmosphere for potential lessees &/or employees. With established businesses, medical facilities, & residential neighborhoods nearby, the area offers a strong foundation for long-term success. Don't miss the opportunity to claim your stake in this thriving commercial hub.