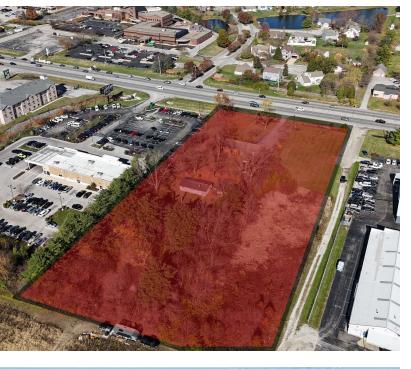

ACREAGE +/-3.77 AC

SALE PRICE
SUBJECT TO OFFER

## **PROPERTY HIGHLIGHTS**

- +/- 3.77 AC for sale in Avon, Indiana
- Pylon signage opportunity available
- Prime visibility
- C-2 Zoning General Commercial
- Utilities ready on-site
- High Traffic Location: 49,930 vehicles per day on US Highway 36