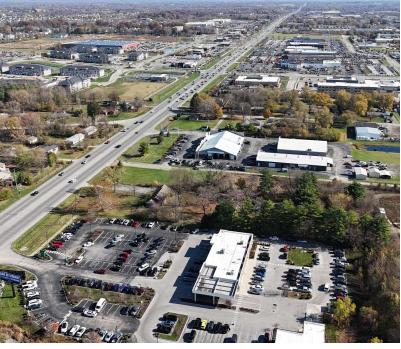

#### PROPERTY DESCRIPTION

Development or build-to-suit opportunity off US Highway 36/Rockville Road in Avon, Indiana. Perfect for office, retail, medical, senior living, hospitality, or entertainment. Ideal location & visibility.

### **LOCATION DESCRIPTION**

Discover the prime investment potential of the Avon, IN area, where your next development or build-to-suit venture awaits. Situated strategically along US Highway 36, the location offers excellent visibility & accessibility. Within close proximity, the bustling Avon retail district provides a range of & entertainment options. dinina. shopping, ensuring a vibrant atmosphere for potential lessees &/or employees. With established businesses, medical facilities, & residential neighborhoods nearby, the area offers a strong foundation for long-term success. Don't miss the opportunity to claim your stake in this thriving commercial hub.