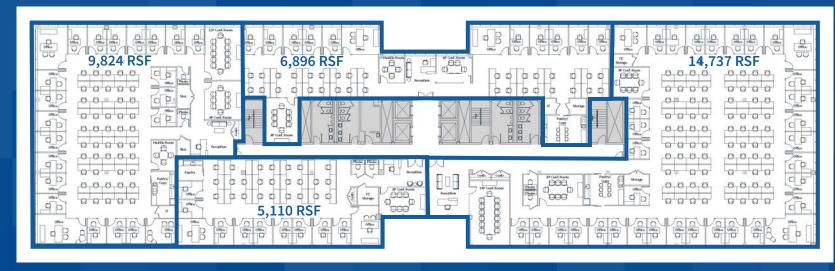

## For Lease 45,048 RSF

**Available:** 

Entire 6th Floor 36,567 RSF (divisible) **Suite 502** 4,152 RSF

**Suite 503** 4,329 RSF

**Possession** 10/1/2025

**Term**Negotiable

**Rent**Upon request

Highlights

Walking distance to shops and restaurants

Strong Ownership

On-site management

5th Floor Plan

6th
Floor
Conceptual
Floor Plans