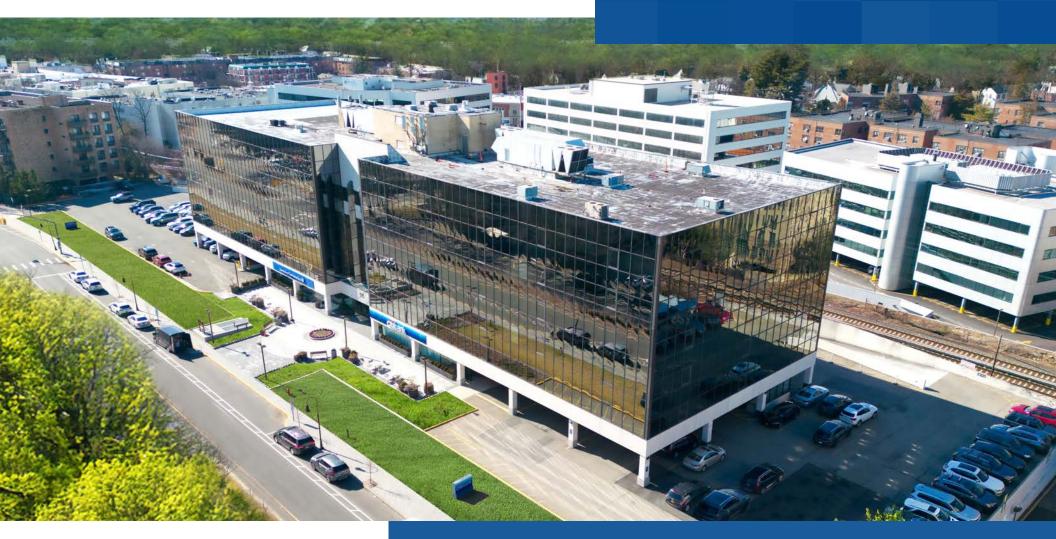

## For Lease 45,048 RSF

**Available:** 

Entire 6th Floor 36,567 RSF (divisible) **Suite 502** 4,152 RSF

**Suite 503** 4,329 RSF

**Possession** 10/1/2025

**Term**Negotiable

**Rent**Upon request

Highlights

One block away from the Great Neck LIRR station

Four-story atrium

Renovated restrooms, lobby, and outdoor seating area

Citibank and Metropolitan Bank branches on-site

Full-service café on-site

Two levels of covered parking

Walking distance to shops and restaurants

Strong Ownership

On-site management

5th Floor Plan

6th
Floor
Conceptual
Floor Plans