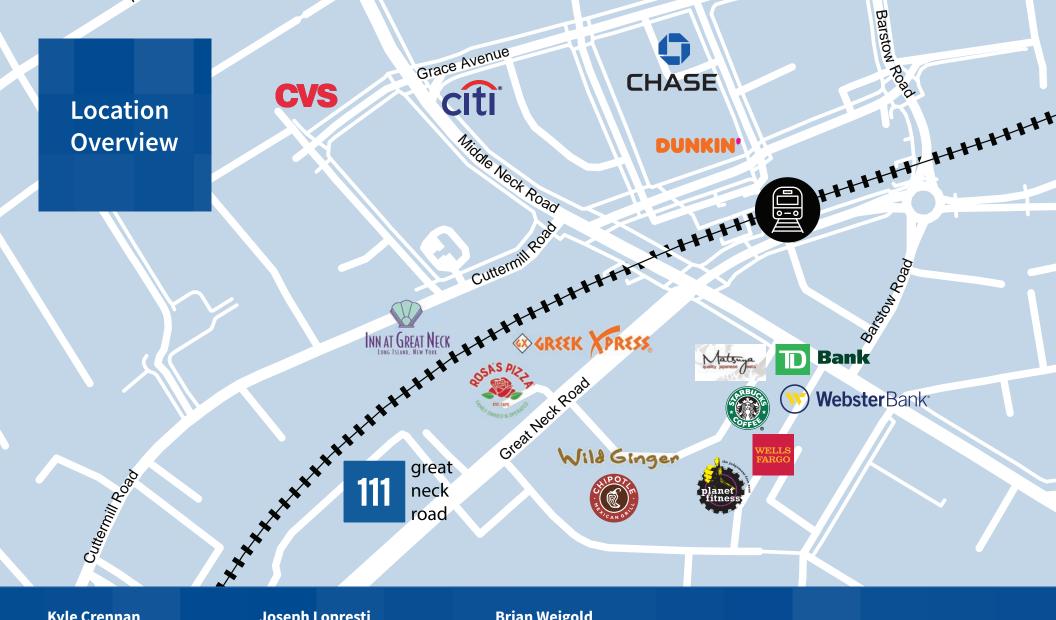

One block away from the Great Neck LIRR station

Four-story atrium

Renovated restrooms, lobby, and outdoor seating area

Citibank and Metropolitan Bank branches on-site

Full-service café on-site

Two levels of covered parking

Walking distance to shops and restaurants

Strong Ownership

On-site management

5th Floor Plan

6th
Floor
Conceptual
Floor Plans