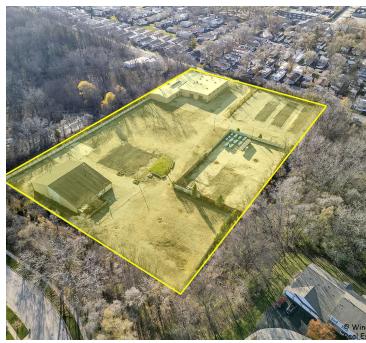

## 24,490 SF on 5.42 Acre Fenced Site

#### **PROPERTY OVERVIEW**

- Rare 5.42 Acre Fenced Site with 2 Industrial Buildings
- Building 1: 17,345 SF Free-Standing Building
- Building 2: 7,145 SF Free-Standing Building
- 4 Drive-in Doors (14' x 14')
- 16'9" Clear Ceilings
- 8,805 SF Office Space in Building 1 can demise offices to suit larger warehouse space needs
- 6B Potential
- Ideal property for contractors, material handlers, truckingtransportation, landscapers, garden nurseries, etc.
- Lease Rate: Subject To Offer
- Sale Price: \$2,900,000