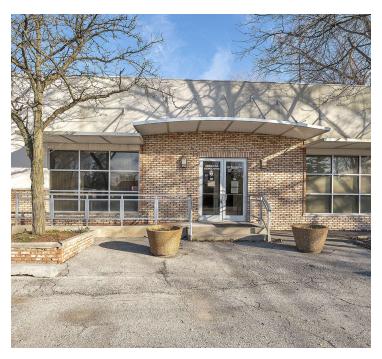

#### **PROPERTY OVERVIEW**

- Rare 5.42 Acre Fenced Site with 2 Industrial Buildings
- Building 1: 17,345 SF Free-Standing Building
- Building 2: 7,145 SF Free-Standing Building
- 4 Drive-in Doors (14' x 14')
- 16'9" Clear Ceilings
- 8,805 SF Office Space in Building 1 can demise offices to suit larger warehouse space needs
- 6B Potential
- Ideal property for contractors, material handlers, truckingtransportation, landscapers, garden nurseries, etc.
- Lease Rate: Subject To Offer
- Sale Price: \$2,900,000