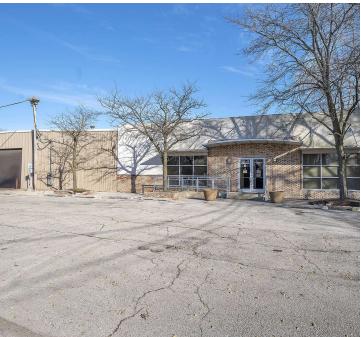

#### **PROPERTY OVERVIEW**

- Rare 5.42 Acre Fenced Site with 2 Industrial Buildings
- Building 1: 17,345 SF Free-Standing Building
- Building 2: 7,145 SF Free-Standing Building
- 4 Drive-in Doors (14' x 14')
- 16'9" Clear Ceilings
- 8,805 SF Office Space in Building 1 can demise offices to suit larger warehouse space needs
- 6B Potential
- Ideal property for contractors, material handlers, truckingtransportation, landscapers, garden nurseries, etc.
- Lease Rate: Subject To Offer
- Sale Price: \$2,900,000