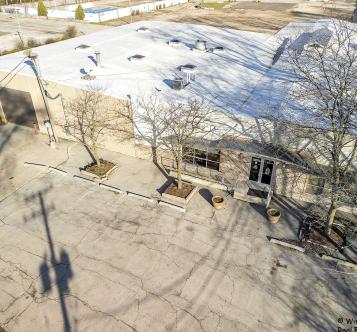

#### **PROPERTY OVERVIEW**

- Rare 5.42 Acre Fenced Site with 2 Industrial Buildings
- Building 1: 17,345 SF Free-Standing Building
- Building 2: 7,145 SF Free-Standing Building
- 4 Drive-in Doors (14' x 14')
- 16'9" Clear Ceilings
- 8,805 SF Office Space in Building 1 can demise offices to suit larger warehouse space needs
- 6B Potential
- Ideal property for contractors, material handlers, truckingtransportation, landscapers, garden nurseries, etc.
- Lease Rate: Subject To Offer
- Sale Price: \$2,900,000