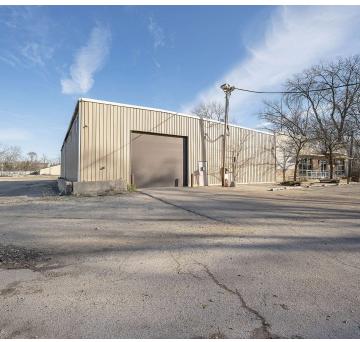

#### **PROPERTY OVERVIEW**

- Rare 5.42 Acre Fenced Site with 2 Industrial Buildings
- Building 1: 17,345 SF Free-Standing Building
- Building 2: 7,145 SF Free-Standing Building
- 4 Drive-in Doors (14' x 14')
- 16'9" Clear Ceilings
- 8,805 SF Office Space in Building 1 can demise offices to suit larger warehouse space needs
- 6B Potential
- Ideal property for contractors, material handlers, truckingtransportation, landscapers, garden nurseries, etc.
- Lease Rate: Subject To Offer
- Sale Price: \$2,900,000