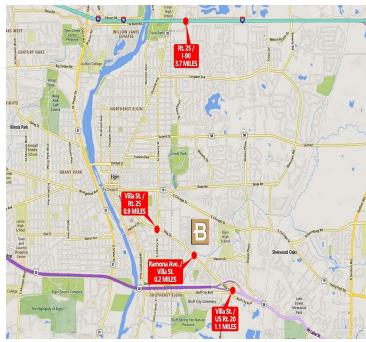

## 24,490 SF on 5.42 Acre Fenced Site



## Industrial Property For Sale / Lease

### 301 RAMONA AVENUE, ELGIN, IL 60120



#### LOCATION DESCRIPTION

Industrial site on Elgin's east side.

#### **PROPERTY OVERVIEW**

- Rare 5.42 Acre Fenced Site with 2 Industrial Buildings
- Building 1: 17,345 SF Free-Standing Building
- Building 2: 7,145 SF Free-Standing Building
- 4 Drive-in Doors (14' x 14')
- 16'9" Clear Ceilings
- 8,805 SF Office Space in Building 1 can demise offices to suit larger warehouse space needs
- 6B Potential
- Ideal property for contractors, material handlers, truckingtransportation, landscapers, garden nurseries, etc.
- Lease Rate: Subject To Offer
- Sale Price: \$2,900,000



DAN BROWN, SIOR

847.758.9200 x302

DBROWN@BROWNCOMMERCIAL.COM

JIM PIETRAROSSO

847.758.9200 x314

JIMP@BROWNCOMMERCIAL.COM

# 24,490 SF on 5.42 Acre Fenced Site



Industrial Property For Sale / Lease

### **301 RAMONA AVENUE, ELGIN, IL 60120**









DAN BROWN, SIOR 847.758.9200 x302 DBROWN@BROWNCOMMERCIAL.COM JIM PIETRAROSSO

847.758.9200 x314

JIMP@BROWNCOMMERCIAL.COM

# 24,490 SF on 5.42 Acre Fenced Site



Industrial Property For Sale / Lease

### **301 RAMONA AVENUE, ELGIN, IL 60120**









DAN BROWN, SIOR 847.758.9200 x302 DBROWN@BROWNCOMMERCIAL.COM JIM PIETRAROSSO

847.758.9200 x314

JIMP@BROWNCOMMERCIAL.COM

BROWNCOMMERCIAL.COM

1400 E. HIGGINS RD. SUITE A, ELK GROVE VILLAGE, IL 60007

847.758.9200