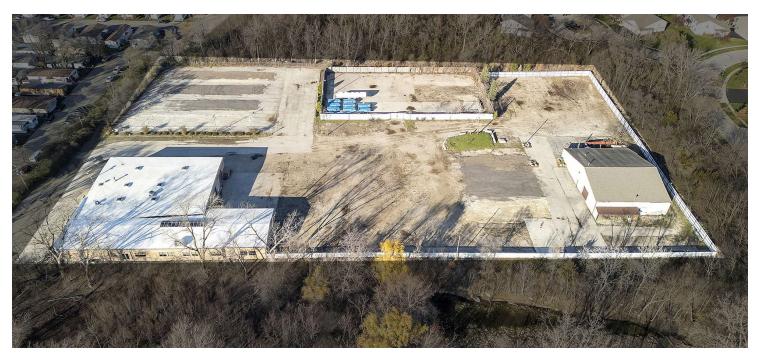

## 24,490 SF on 5.42 Acre Fenced Site

#### **PROPERTY OVERVIEW**

- Rare 5.42 Acre Fenced Site with 2 Industrial Buildings
- Building 1: 17,345 SF Free-Standing Building
- Building 2: 7,145 SF Free-Standing Building
- 4 Drive-in Doors (14' x 14')
- 16'9" Clear Ceilings
- 8,805 SF Office Space in Building 1 can demise offices to suit larger warehouse space needs
- 6B Potential
- Ideal property for contractors, material handlers, truckingtransportation, landscapers, garden nurseries, etc.
- Lease Rate: Subject To Offer
- Sale Price: \$2,900,000