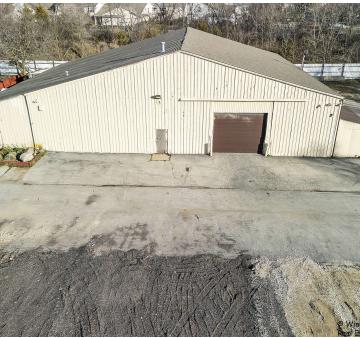

#### **PROPERTY OVERVIEW**

- Rare 5.42 Acre Fenced Site with 2 Industrial Buildings
- Building 1: 17,345 SF Free-Standing Building
- Building 2: 7,145 SF Free-Standing Building
- 4 Drive-in Doors (14' x 14')
- 16'9" Clear Ceilings
- 8,805 SF Office Space in Building 1 can demise offices to suit larger warehouse space needs
- 6B Potential
- Ideal property for contractors, material handlers, truckingtransportation, landscapers, garden nurseries, etc.
- Lease Rate: Subject To Offer
- Sale Price: \$2,900,000