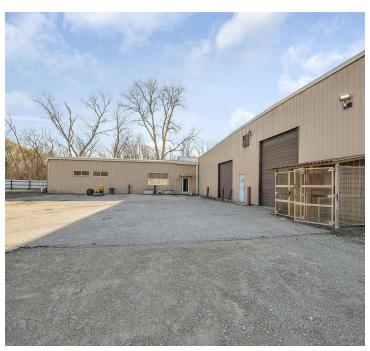

#### **PROPERTY OVERVIEW**

- Rare 5.42 Acre Fenced Site with 2 Industrial Buildings
- Building 1: 17,345 SF Free-Standing Building
- Building 2: 7,145 SF Free-Standing Building
- 4 Drive-in Doors (14' x 14')
- 16'9" Clear Ceilings
- 8,805 SF Office Space in Building 1 can demise offices to suit larger warehouse space needs
- 6B Potential
- Ideal property for contractors, material handlers, truckingtransportation, landscapers, garden nurseries, etc.
- Lease Rate: Subject To Offer
- Sale Price: \$2,900,000