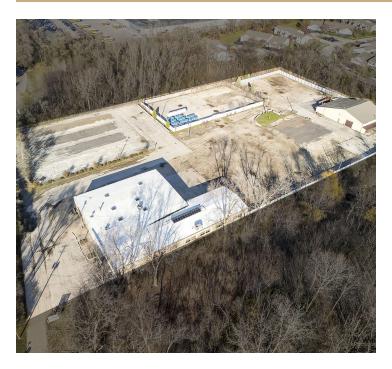

#### **PROPERTY OVERVIEW**

- Rare 5.42 Acre Fenced Site with 2 Industrial Buildings
- Building 1: 17,345 SF Free-Standing Building
- Building 2: 7,145 SF Free-Standing Building
- 4 Drive-in Doors (14' x 14')
- 16'9" Clear Ceilings
- 8,805 SF Office Space in Building 1 can demise offices to suit larger warehouse space needs
- 6B Potential
- Ideal property for contractors, material handlers, truckingtransportation, landscapers, garden nurseries, etc.
- Lease Rate: Subject To Offer
- Sale Price: \$2,900,000