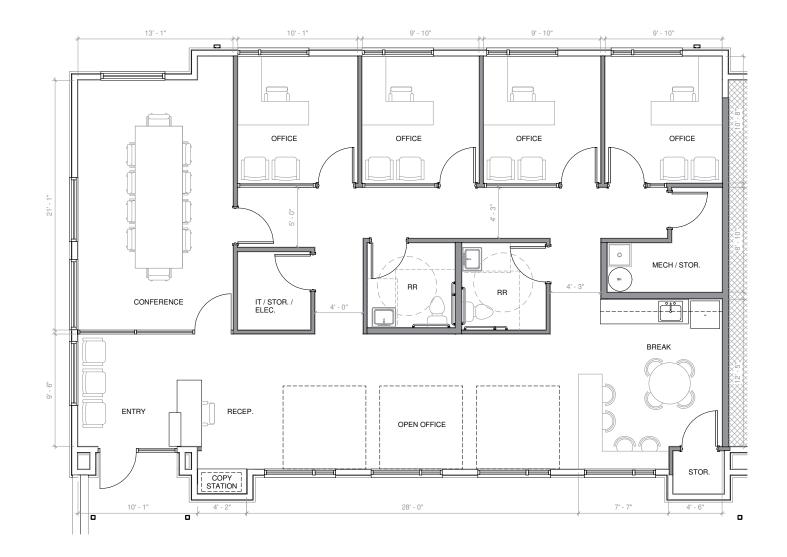

# **Example Floor Plan**

- 2,000 SF
- General Office
- 4 Private Offices
- Conference Room
- Open Office Area
- 2 ADA Restrooms
- Breakroom