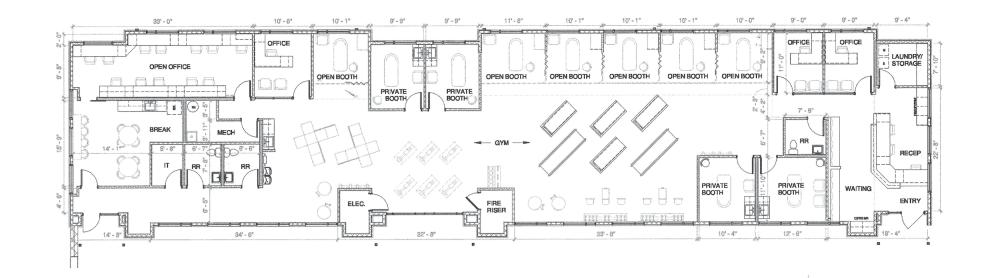

# **Example Floor Plan Continued**

- 5,500 SF
- Open Floor Plan Medical Office
- Ideal for Physical Therapy