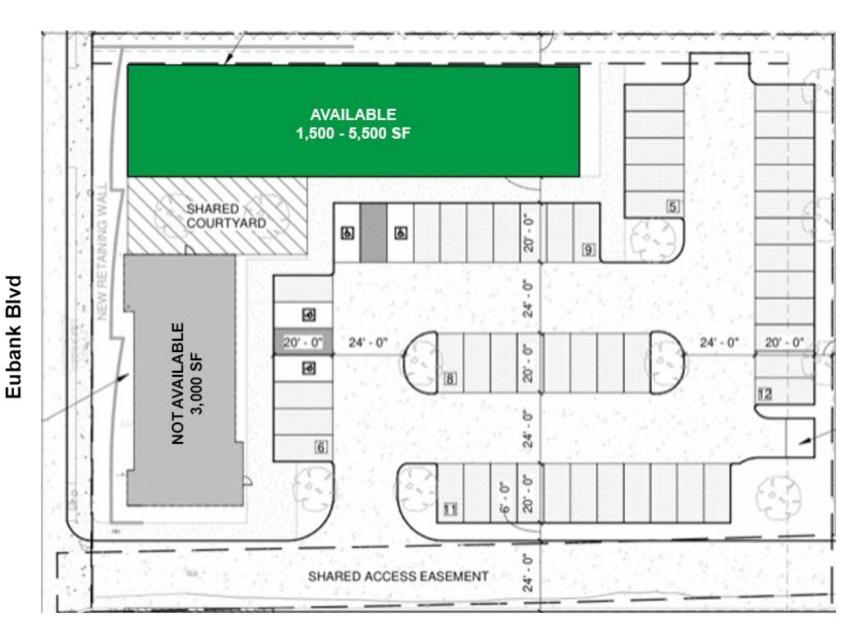

# NEW CONSTRUCTION MEDICAL/PROFESSIONAL OFFICE

SEQ OF EUBANK BLVD NE & OSUNA RD NE 4710 Eubank Blvd NE, Albuquerque, NM 87111

FOR LEASE

**AVAILABLE SPACE** 1,500 - 5,500 SF RATE \$29.50 PSF NNN NNNs\* \$5.00 \* Estimate provided by Landlord and subject to change

#### **PROPERTY OVERVIEW**

| Lease Rate:   | \$29.50 PSF/Year      |
|---------------|-----------------------|
| Available SF: | 1,500 - 5,500 SF      |
| Submarket:    | Far Northeast Heights |
| Zoning:       | MX-T                  |