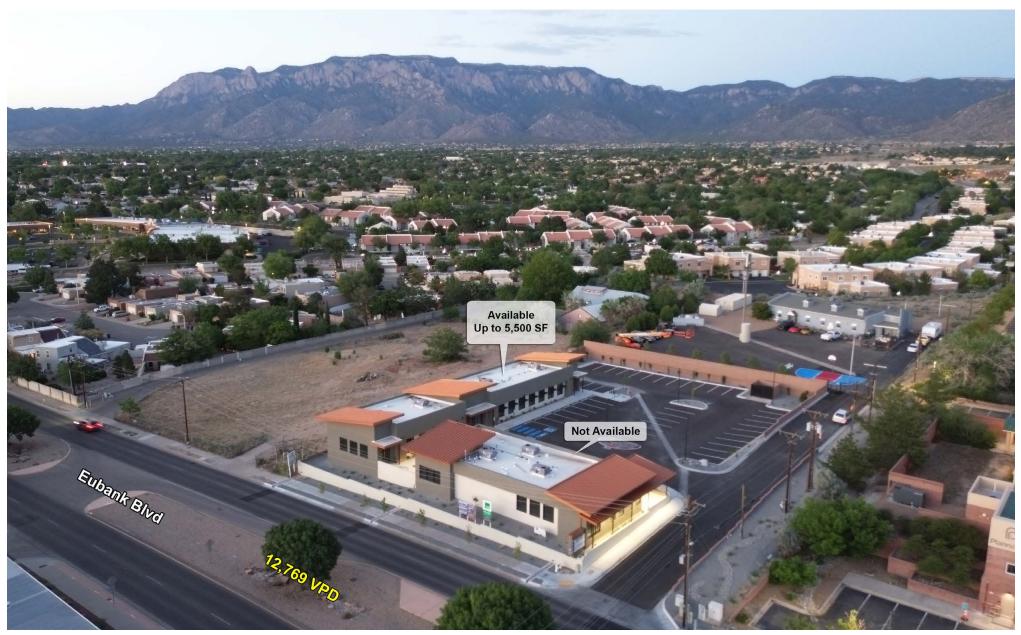

# NEW CONSTRUCTION MEDICAL/PROFESSIONAL OFFICE

SEQ OF EUBANK BLVD NE & OSUNA RD NE 4710 Eubank Blvd NE, Albuquerque, NM 87111

FOR LEASE

**AVAILABLE SPACE** 1,500 - 5,500 SF RATE \$29.50 PSF NNN NNNs\* \$5.00 \* Estimate provided by Landlord and subject to change

# **DEMOGRAPHIC SNAPSHOT** 2022

**\$111,963.00 AVG HH INCOME** 3-MILE RADIUS

90,926 DAYTIME POPULATION 3-MILE RADIUS

**TRAFFIC COUNTS** Eubank Blvd NE: 12,769 VPD Osuna Rd NE: 1,974 VPD (Costar 2022)

#### **PROPERTY OVERVIEW**

| Lease Rate:   | \$29.50 PSF/Year      |
|---------------|-----------------------|
| Available SF: | 1,500 - 5,500 SF      |
| Submarket:    | Far Northeast Heights |
| Zoning:       | MX-T                  |