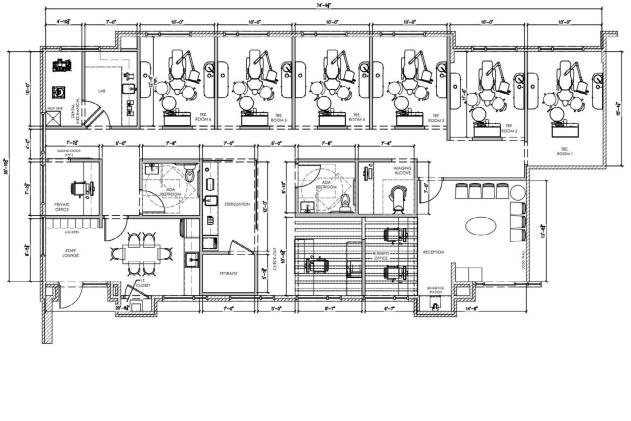

# **Example Floor Plan Continued**

EXISTING WALLS

- 2,346 SF
- 6 Operatories
- Patient and Staff Entrance
- 2 ADA Restrooms
- Provider Office