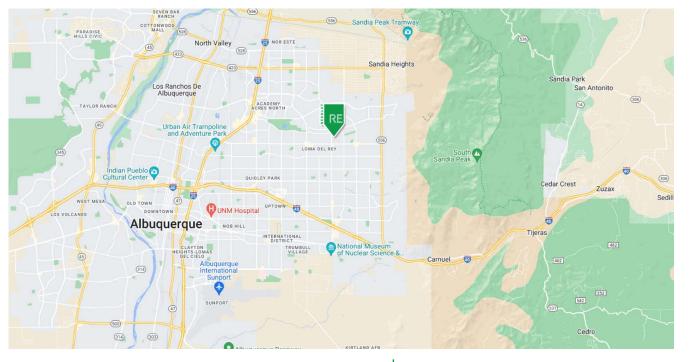

#### LOCATION OVERVIEW

The location boasts numerous other medical offices, creating a built-in network of healthcare professionals in the area, allowing for referrals and collaboration. The office building has ample parking and customizable interiors, allowing tenants to tailor their space to their needs.