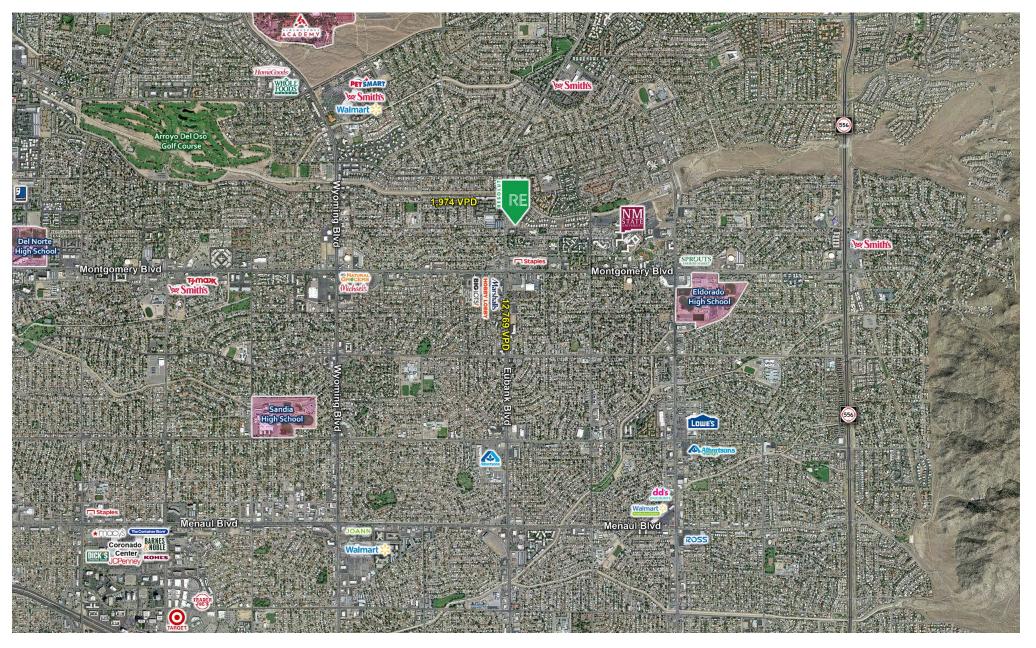

# **DEMOGRAPHIC SNAPSHOT** 2022

**\$111,963.00 AVG HH INCOME** 3-MILE RADIUS

90,926 DAYTIME POPULATION 3-MILE RADIUS

**TRAFFIC COUNTS** Eubank Blvd NE: 12,769 VPD Osuna Rd NE: 1,974 VPD (Costar 2022)

#### LOCATION OVERVIEW

The location boasts numerous other medical offices, creating a built-in network of healthcare professionals in the area, allowing for referrals and collaboration. The office building has ample parking and customizable interiors, allowing tenants to tailor their space to their needs.