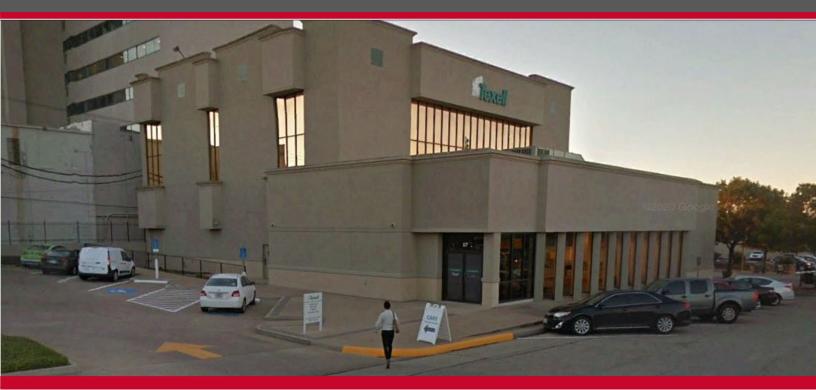

Located downtown Temple.

Private off-street/on-street/parking garage

1st floor 10,545 sf, 2nd floor 6,424 sf, 3rd floor 6,424 sf. Texell Credit Union vacated the space in June 2024. Price Includes furniture & generator and is contingent upon a parking/ access agreement for 5 S. 1st Street. The property will be restricted from further use as a credit union other than Texell.

## **17 S. 1ST STREET** Temple, TX 76501