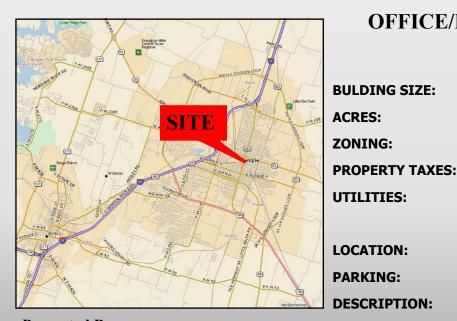

## SPRADLEYPROPERTIES.COM

OFFICE/RETAIL BUILDING FOR SALE \$4,000,000.00

- +/- 23,393 Square feet (Buyer to verify)
- +/- 0.910 Acres (Buyer to verify)
- CA Central Area

\$66,247.00 (BellCAD 2023)

Electric: Oncor Water: City of Temple Sewer: City of Temple

Located downtown Temple.

Private off-street/on-street/parking garage

1st floor 10,545 sf, 2nd floor 6,424 sf, 3rd floor 6,424 sf. Texell Credit Union vacated the space in June 2024. Price Includes furniture & generator and is contingent upon a parking/ access agreement for 5 S. 1st Street. The property will be restricted from further use as a credit union other than Texell.