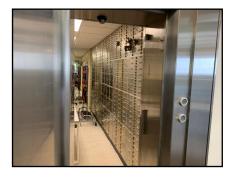

Located downtown Temple.

Private off-street/on-street/parking garage

1st floor 10,545 sf, 2nd floor 6,424 sf, 3rd floor 6,424 sf. Texell Credit Union vacated the space in June 2024. Price Includes furniture & generator and is contingent upon a parking/ access agreement for 5 S. 1st Street. The property will be restricted from further use as a credit union other than Texell.