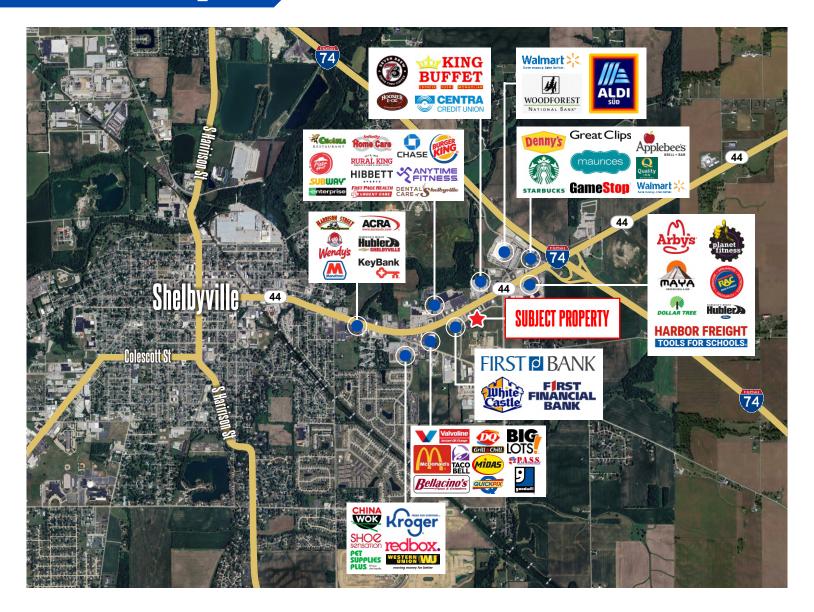

## **Aerial Map**

### **PROPERTY HIGHLIGHTS**

- Prime parcel available on State Road 44
- 1.01acres
- Located in the heart of Shelbyville's main retail corridor
- Close proximity to I-74
- Great Visibility and Access
- Zoned BH-Business Highway