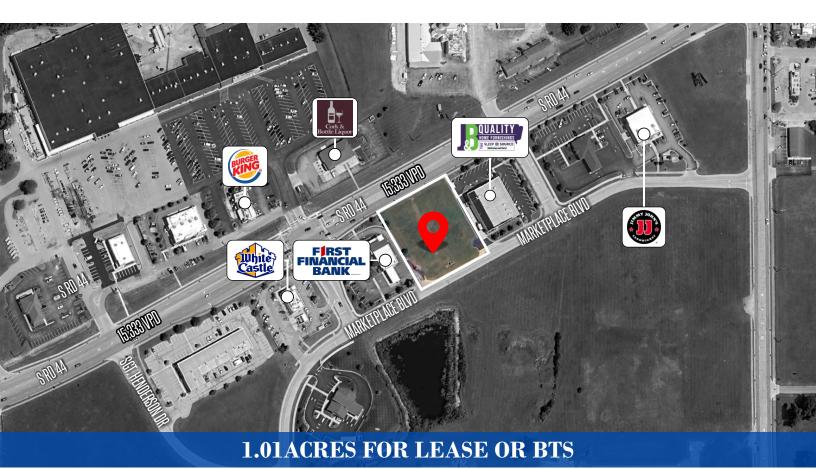

## **Aerial Map**

### **PROPERTY HIGHLIGHTS**

- Prime parcel available on State Road 44
- 1.01acres
- Located in the heart of Shelbyville's main retail corridor
- Close proximity to I-74
- Great Visibility and Access
- Zoned BH-Business Highway