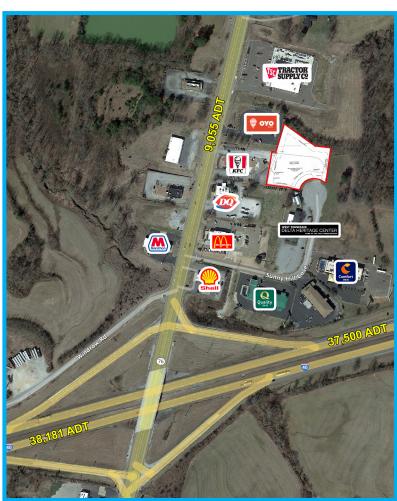

## **2560 ANDERSON AVE**

**Brownsville, TN** 





## Sheldon Griffin

sgriffin@bsmproperties.com

Office: 615.373.9511 | Direct: 615.627.3966







## **DEMOGRAPHIC SUMMARY**

|                      | 1 Mi Radius | 3 Mi Radius | 5 Mi Radius | 20 Min<br>Drivetime |
|----------------------|-------------|-------------|-------------|---------------------|
| 2024 Est. Population | 130         | 1,873       | 10,551      | 12,972              |
| 2029 Prj. Population | 120         | 1,729       | 9,714       | 12,098              |
|                      |             |             |             |                     |
| 2024 Households      | 51          | 757         | 4,492       | 5,530               |
| 2029 Households      | 48          | 717         | 4,259       | 5,308               |
|                      |             |             |             |                     |
| 2024 Avg. Income     | \$49,108    | \$52,567    | \$60,