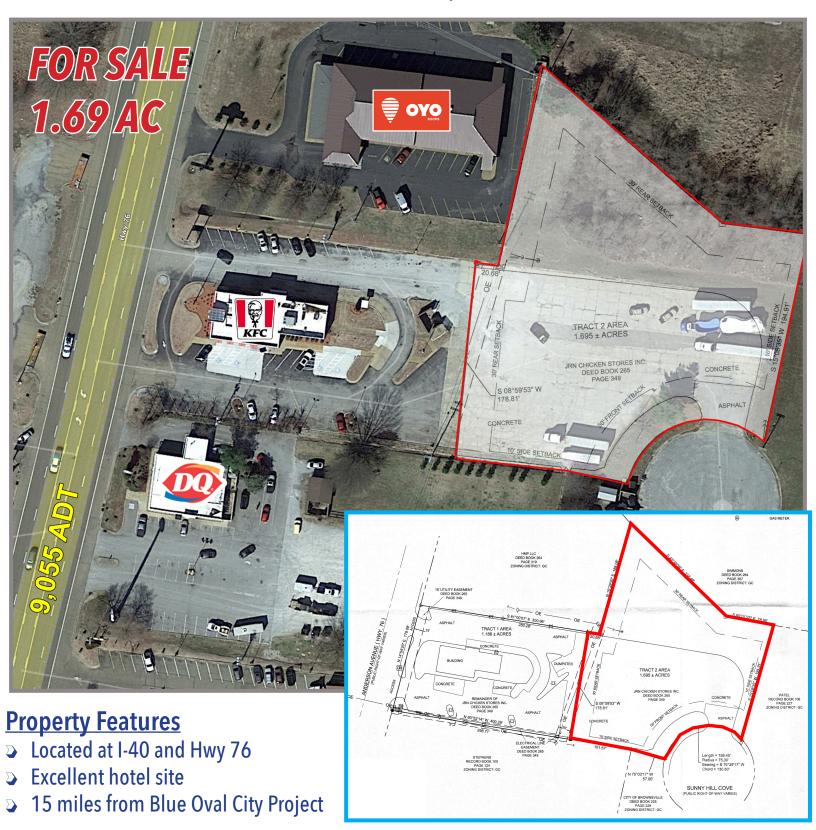

## **2560 ANDERSON AVE**

**Brownsville, TN** 





## Sheldon Griffin

sgriffin@bsmproperties.com

Office: 615.373.9511 | Direct: 615.627.3966







## **DEMOGRAPHIC SUMMARY**

|                      | 1 Mi Radius | 3 Mi Radius | 5 Mi Radius | 20 Min<br>Drivetime |
|----------------------|-------------|-------------|-------------|---------------------|
| 2024 Est. Population | 130         | 1,873       | 10,551      | 12,972              |
| 2029 Prj. Population | 120         | 1,729       | 9,714       | 12,098              |
|                      |             |             |             |                     |
| 2024 Households      | 51          | 757         | 4,492       | 5,530               |
| 2029 Households      | 48          | 717         | 4,259       | 5,308               |
|                      |             |