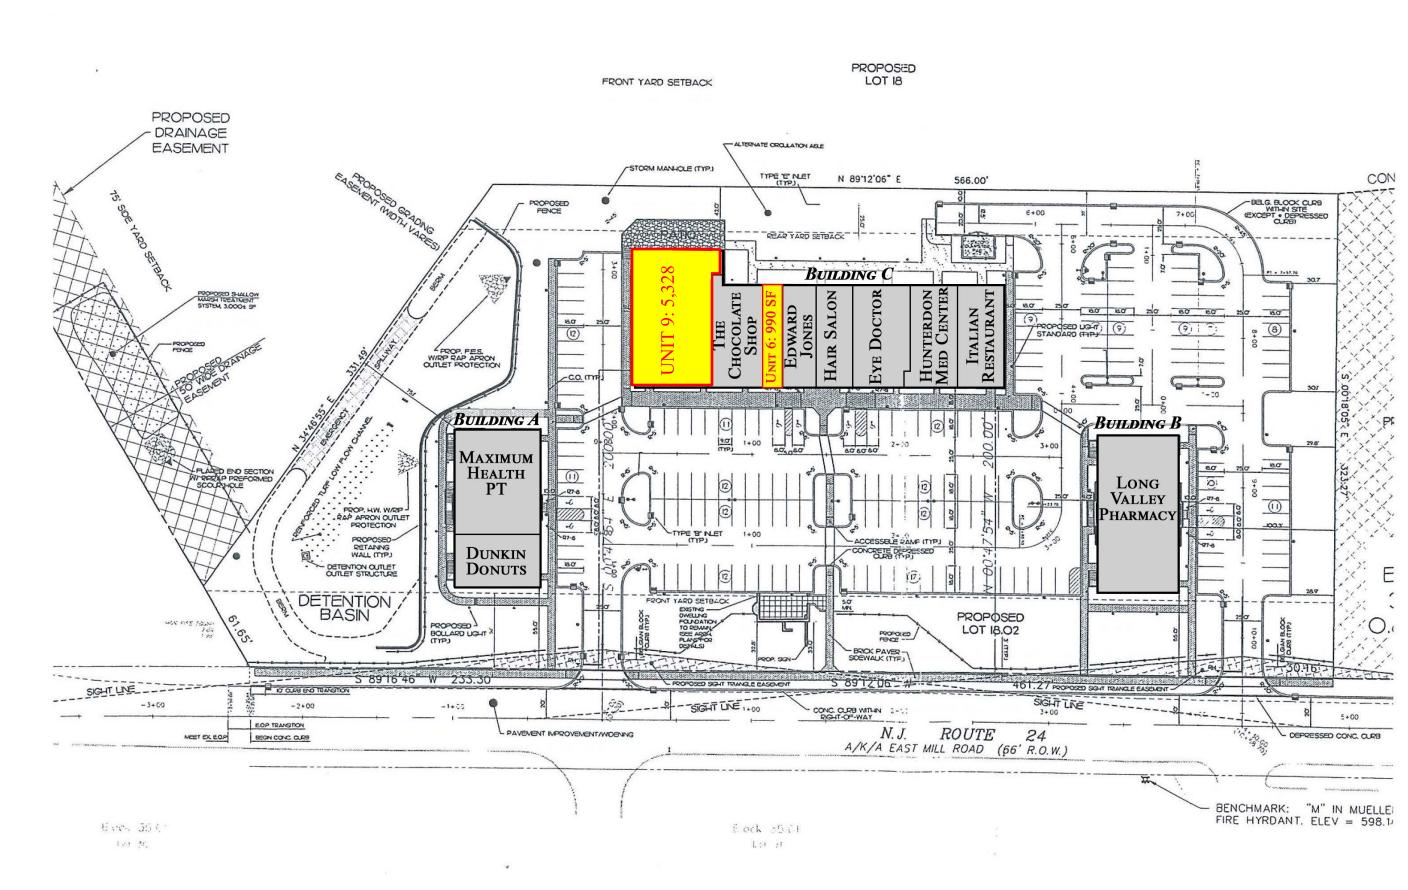

#### **AVAILABLE SPACE**

Unit 6: 990 SF

Unit 9: 5,328 SF (Available 12/1/24)

# **Leasing Plan**