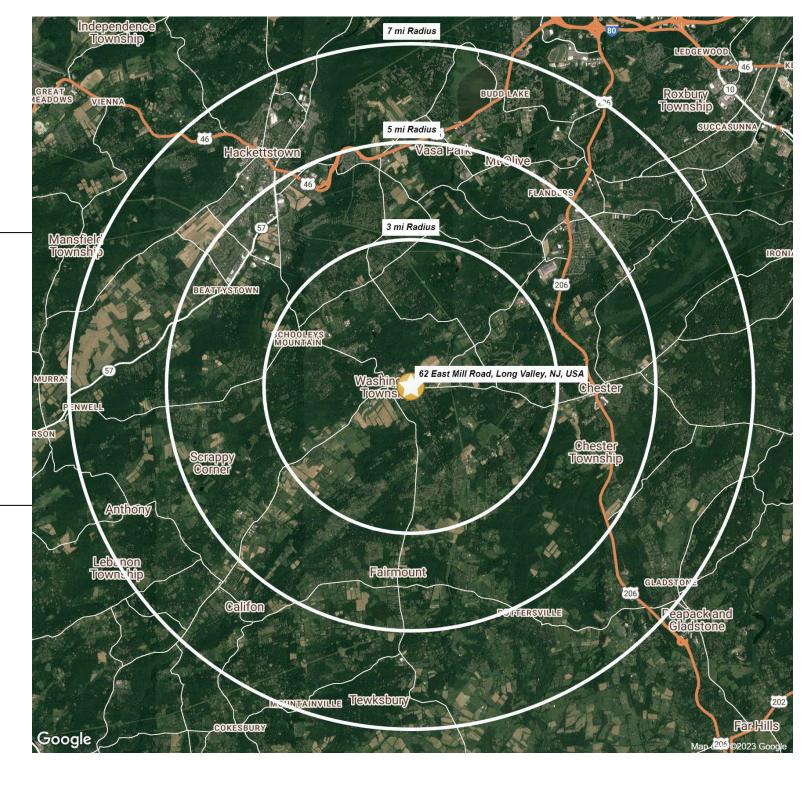

# **AREA DEMOGRAPHICS**

| 3 | Mil | le F | Rad | ius |
|---|-----|------|-----|-----|
|   |     |      |     |     |

| Population         | 11,541    |
|--------------------|-----------|
| Average HH Income  | \$246,139 |
| Median HH Income   | \$184,632 |
| Total Households   | 3,874     |
| Median Age         | 43.6      |
| Daytime Population | 6,220     |

## 5 Mile Radius

| Population                | 38,777    |
|---------------------------|-----------|
| Average HH Income         | \$198,051 |
| Median HH Income          | \$156,382 |
| Total Households          | 14,012    |
| Median Age                | 42.2      |
| <b>Daytime Population</b> | 25,881    |

## 7 Mile Radius

| Population                | 84,325    |
|---------------------------|-----------|
| Average HH Income         | \$183,774 |
| Median HH Income          | \$146,542 |
| Total Households          | 31,081    |
| Median Age                | 41.3      |
| <b>Daytime Population</b> | 49,967    |