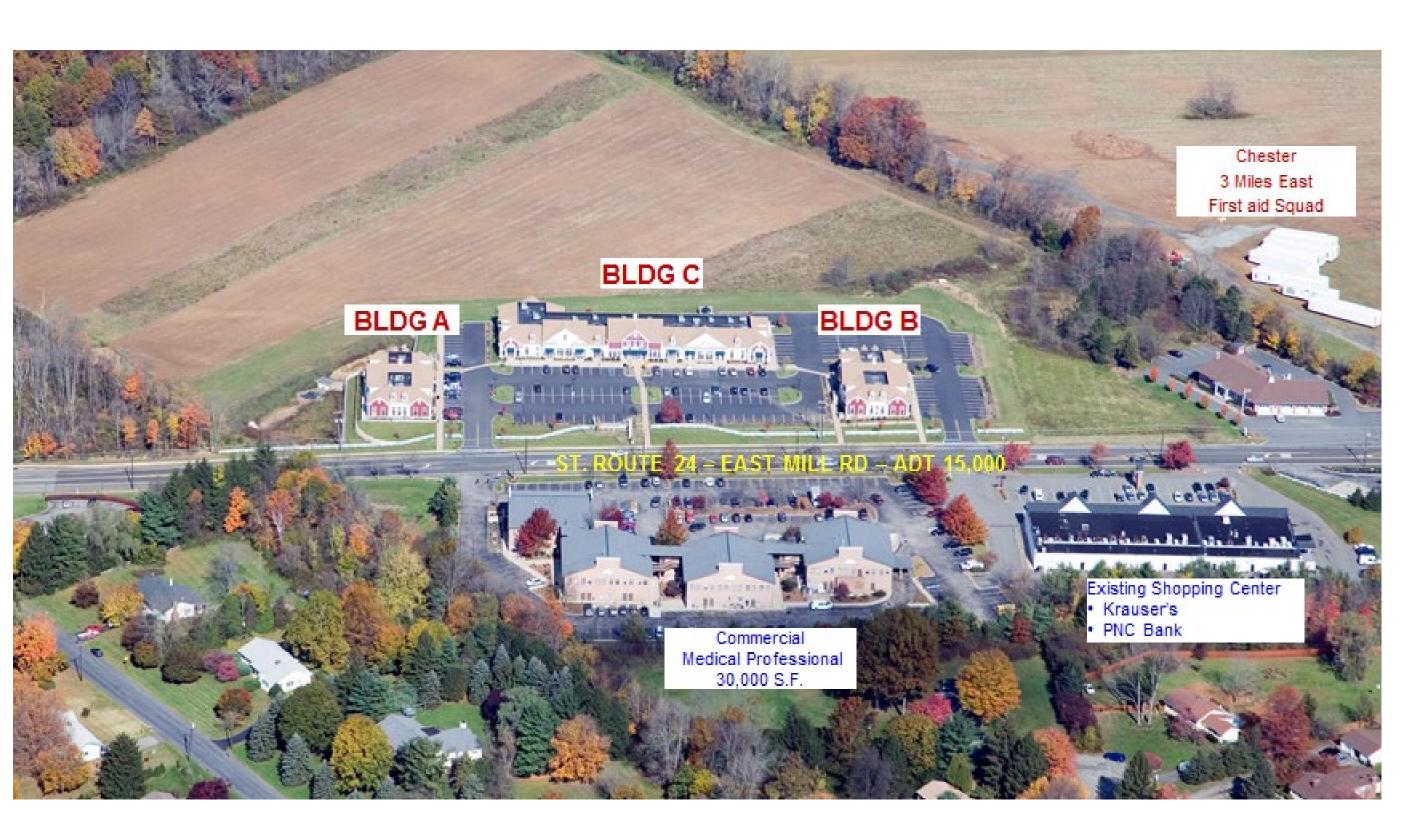

mmediate area's colonial-style architecture. Easily accessible from Rt. 24 with two entry/exits.

#### **AVAILABLE SPACE**

Unit 6: 990 SF

Unit 9: 5,328 SF (Available 12/1/24)

#### **RENTAL RATES**

Upon request, subject to use and creditworthiness

#### **CAM & REAL ESTATE TAXES**

\$9.71 psf projected 2024

#### TRAFFIC COUNT

ADT 15,000 along Route 24

#### **PARKING**

On-site parking for 180 cars

#### **COMMENTS**

- Ideal uses include gym/fitness, dry-cleaners, deli, nail salon, cell phone providers, specialty health store/vitamins, tutoring centers, packing and shipping, pet supplies, professional services;
- Along the major Morris County east-west corridor of Route 24 (County 513). 3 miles west of affluent Chester Township.







# **Leasing Plan**





# **Immediate Aerial**





# **AREA DEMOGRAPHICS**

| 3 | Mil | le F | Rad | ius |
|---|-----|------|-----|-----|
|   |     |      |     |     |

| Population         | 11,541    |
|--------------------|-----------|
| Average HH Income  | \$246,139 |
| Median HH Income   | \$184,632 |
| Total Households   | 3,874     |
| Median Age         | 43.6      |
| Daytime Population | 6,220     |

## 5 Mile Radius

| Population                | 38,777    |
|---------------------------|-----------|
| Average HH Income         | \$198,051 |
| Median HH Income          | \$156,382 |
| Total Households          | 14,012    |
| Median Age                | 42.2      |
| <b>Daytime Population</b> | 25,881    |

## 7 Mile Radius

| Population                | 84,325    |
|---------------------------|-----------|
| Average HH Inc