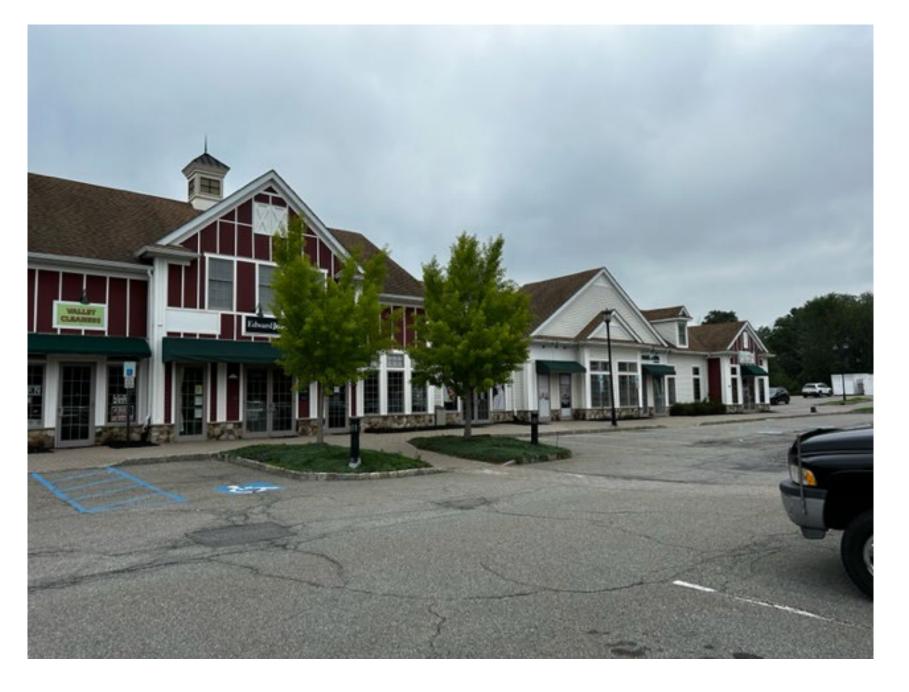

#### **PROPERTY DESCRIPTION**

Situated on a 5 acre site with 461' of road frontage, Long Valley Village consists of three, single-story buildings in a "U" configuration totaling 29,600 square feet. The center was built to "lifestyle center" specifications to maintain the immediate area's colonial-style architecture. Easily accessible from Rt. 24 with two entry/exits.

#### **COMMENTS**

- Ideal uses include gym/fitness, dry-cleaners, deli, nail salon, cell phone providers, specialty health store/vitamins, tutoring centers, packing and shipping, pet supplies, professional services;
- Along the major Morris County east-west corridor of Route 24 (County 513). 3 miles west of affluent Chester Township.