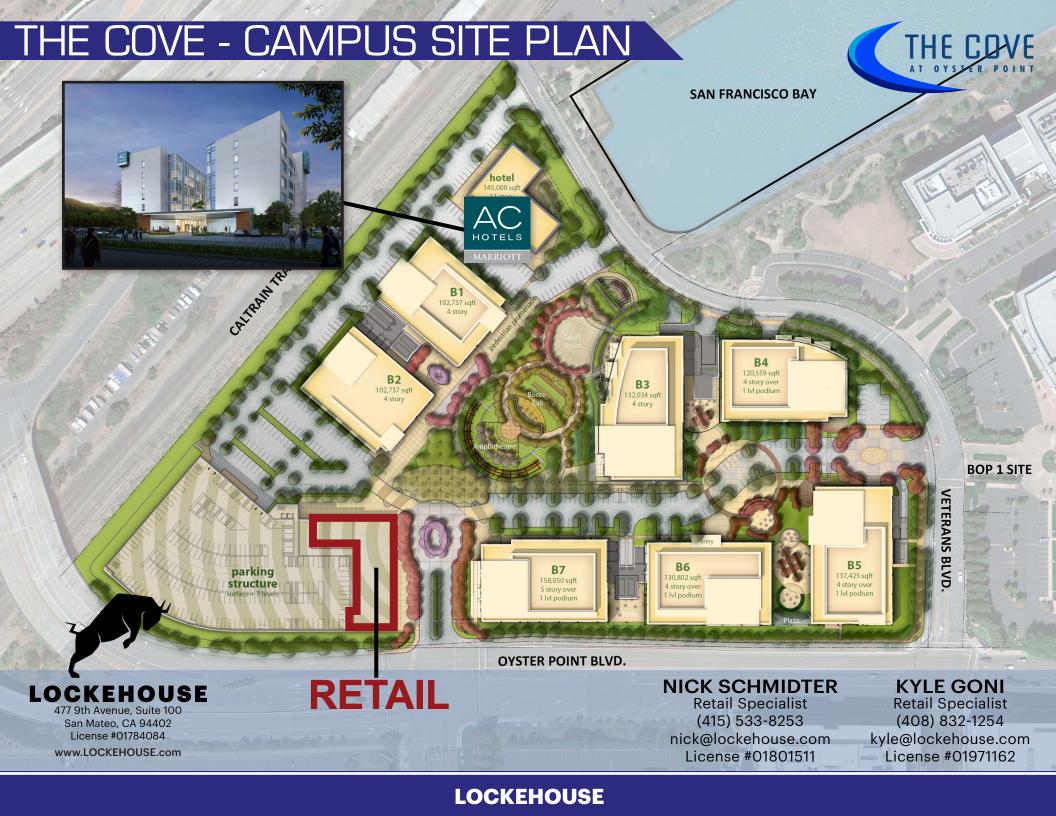

## PRIME RESTAURANT, RETAIL OR FITNESS 20,000 SF SPACE AVAILABLE



## PROPERTY HIGHLIGHTS

- Part of 1 million square foot state-of-the-art Class A office development
- Immediate Highway 101 access, both northbound & southbound
- Located at the epicenter of the Life Science and Biotech industries
- 2,600-3,000 employees on-site at projects completion
- Over 40,000 employees within a 2 mile radius
- Limited food options in the immediate trade area
- Approximately 2,000 parking stalls within the project
- EV parking stalls available on site
- On-site AC Hotel with 187 rooms
- Major employers include: Amgen, GenenTech, Roche, ThermoFisher, Verily, SAP, AstraZeneca, and Google



## RETAIL DEMISING PLAN