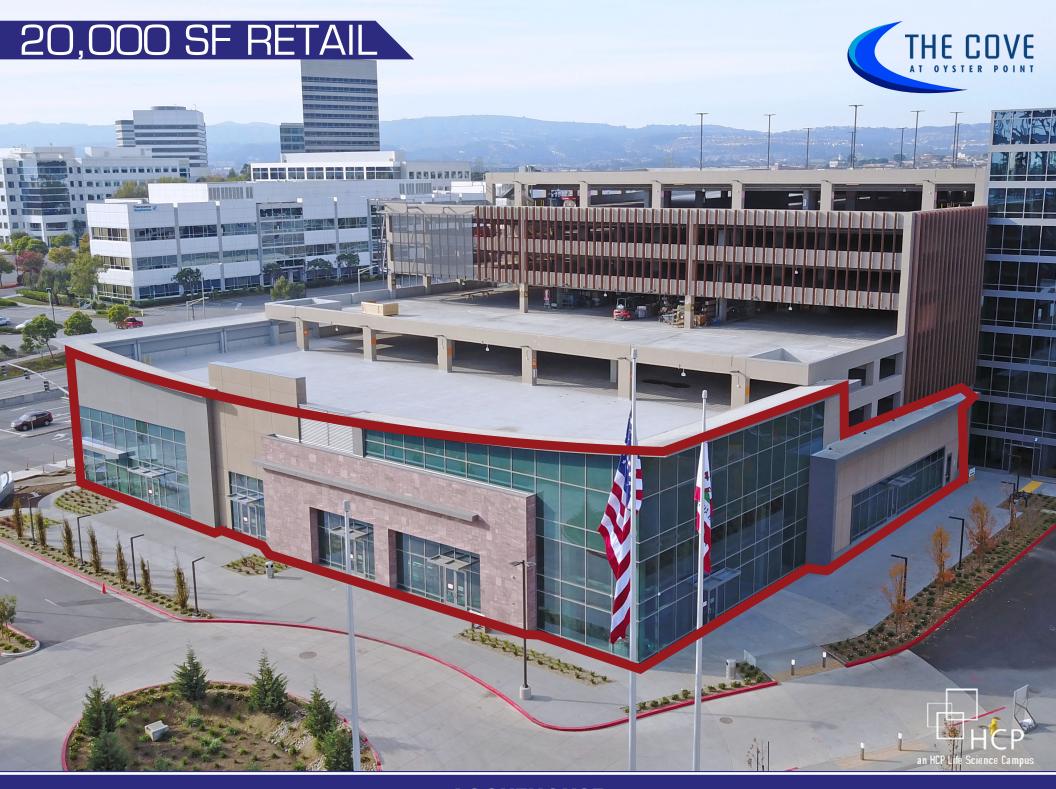

## PRIME RESTAURANT, RETAIL OR FITNESS 20,000 SF SPACE AVAILABLE

## PROPERTY HIGHLIGHTS

- Part of 1 million square foot state-of-the-art Class A office development
- Immediate Highway 101 access, both northbound & southbound
- Located at the epicenter of the Life Science and Biotech industries
- 2,600-3,000 employees on-site at projects completion
- Over 40,000 employees within a 2 mile radius
- Limited food options in the immediate trade area
- Approximately 2,000 parking stalls within the project
- EV parking stalls available on site
- On-site AC Hotel with 187 rooms
- Major employers include: Amgen, GenenTech, Roche, ThermoFisher, Verily, SAP, AstraZeneca, and Google