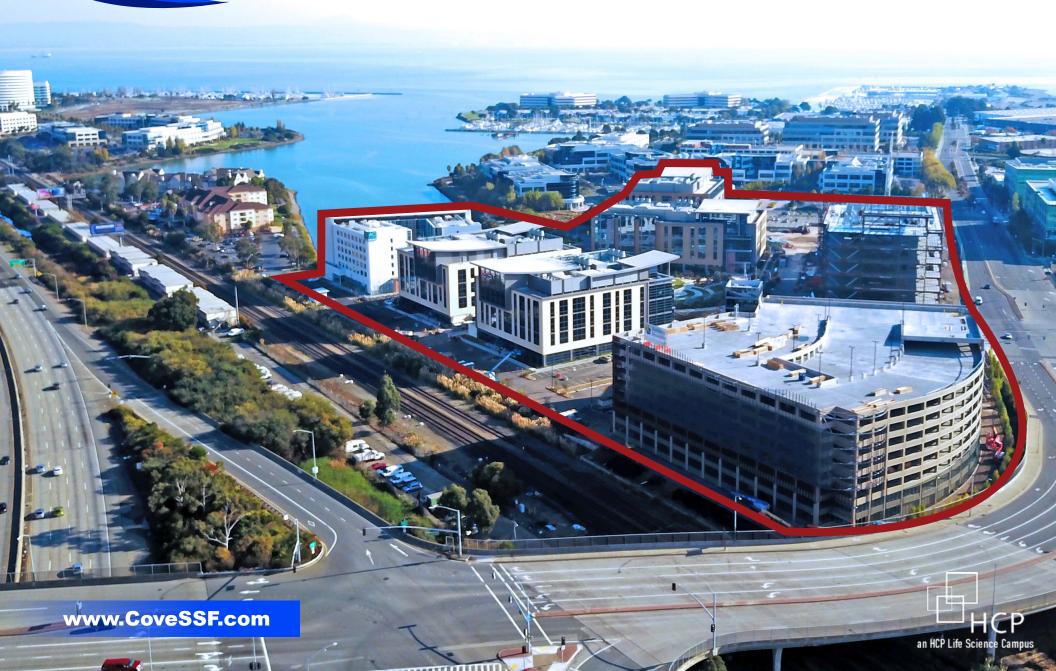

## PROPERTY HIGHLIGHTS

- Part of 1 million square foot state-of-the-art Class A office development
- Immediate Highway 101 access, both northbound & southbound
- Located at the epicenter of the Life Science and Biotech industries
- 2,600-3,000 employees on-site at projects completion
- Over 40,000 employees within a 2 mile radius
- Limited food options in the immediate trade area
- Approximately 2,000 parking stalls within the project
- EV parking stalls available on site
- On-site AC Hotel with 187 rooms
- Major employers include: Amgen, GenenTech, Roche, ThermoFisher, Verily, SAP, AstraZeneca, and Google