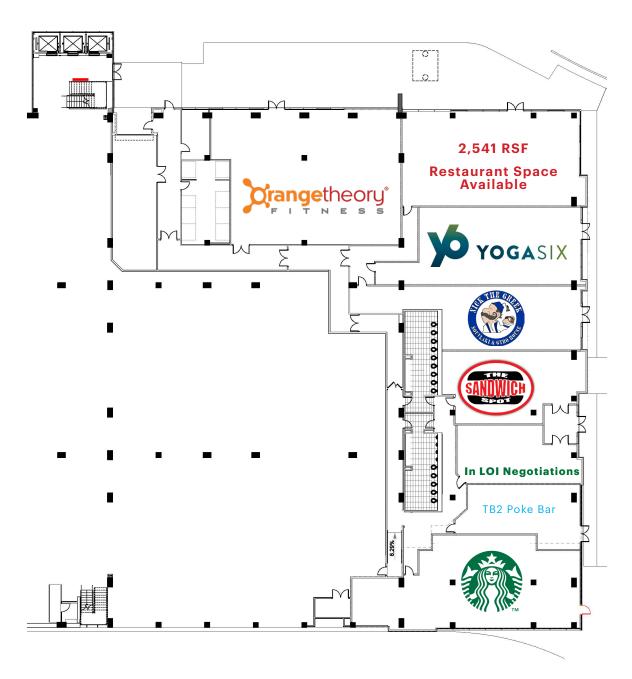

## PRIME RESTAURANT, RETAIL OR FITNESS 20,000 SF SPACE AVAILABLE



## PROPERTY HIGHLIGHTS

- Part of 1 million square foot state-of-the-art Class A office development
- Immediate Highway 101 access, both northbound & southbound
- Located at the epicenter of the Life Science and Biotech industries
- 2,600-3,000 employees on-site at projects completion
- Over 40,000 employees within a 2 mile radius
- Limited food options in the immediate trade area
- Approximately 2,000 parking stalls within the project
- EV parking stalls available on site
- On-site AC Hotel with 187 rooms
- Major employers include: Amgen, GenenTech, Roche, ThermoFisher, Verily, SAP, AstraZeneca, and Google



## RETAIL DEMISING PLAN