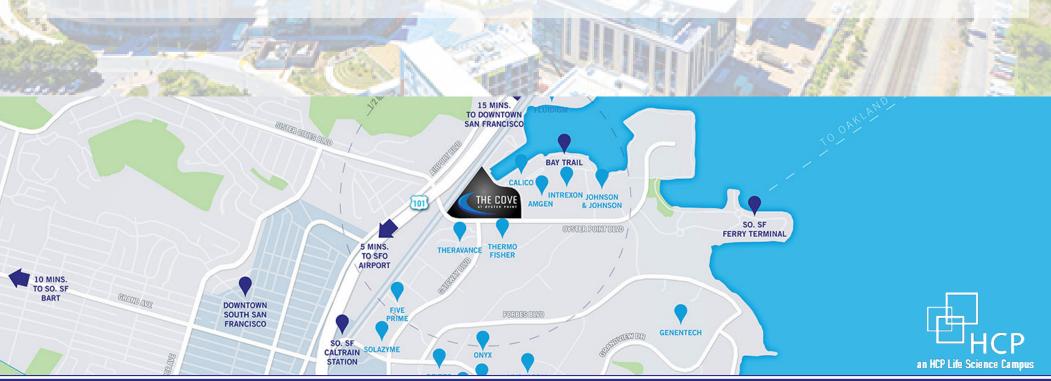

## PROPERTY HIGHLIGHTS

- Part of 1 million square foot state-of-the-art Class A office development
- Immediate Highway 101 access, both northbound & southbound
- Located at the epicenter of the Life Science and Biotech industries
- 2,600-3,000 employees on-site at projects completion
- Over 40,000 employees within a 2 mile radius
- Limited food options in the immediate trade area
- Approximately 2,000 parking stalls within the project
- EV parking stalls available on site
- On-site AC Hotel with 187 rooms
- Major employers include: Amgen, GenenTech, Roche, ThermoFisher, Verily, SAP, AstraZeneca, and Google