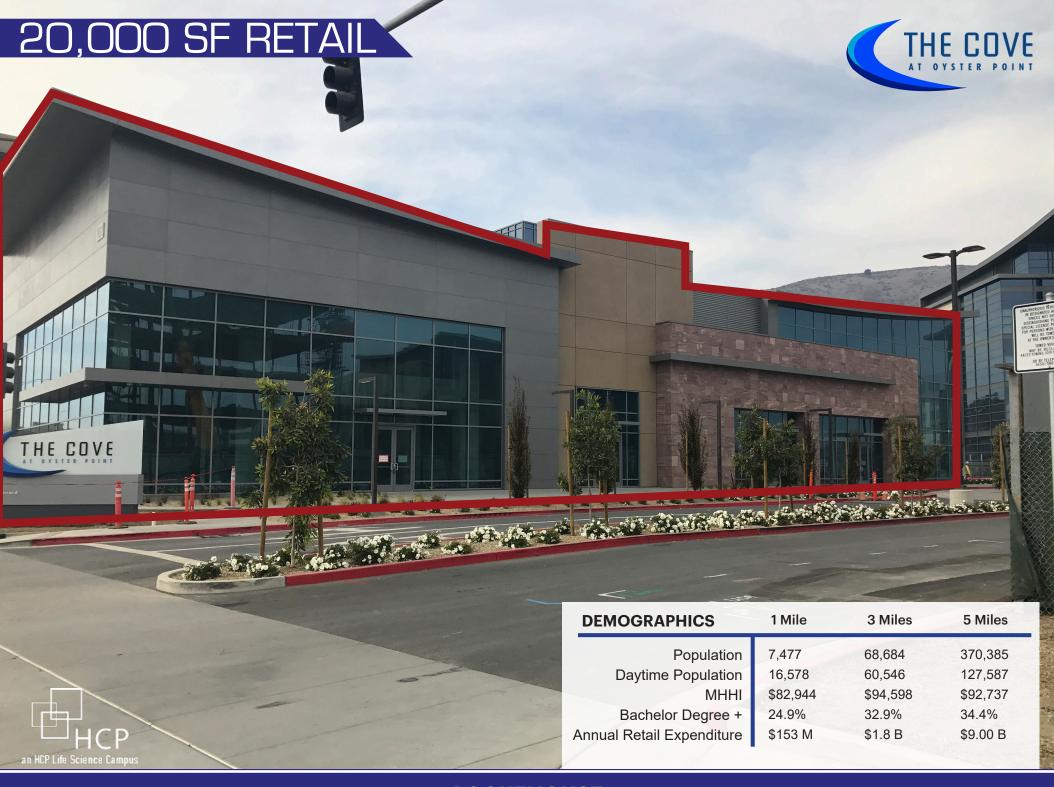

## PRIME RESTAURANT, RETAIL OR FITNESS 20,000 SF SPACE AVAILABLE

## PROPERTY HIGHLIGHTS

- Part of 1 million square foot state-of-the-art Class A office development
- Immediate Highway 101 access, both northbound & southbound
- Located at the epicenter of the Life Science and Biotech industries
- 2,600-3,000 employees on-site at projects completion
- Over 40,000 employees within a 2 mile radius
- Limited food options in the immediate trade area
- Approximately 2,000 parking stalls within the project
- EV parking stalls available on site
- On-site AC Hotel with 187 rooms
- Major employers include: Amgen, GenenTech, Roche, ThermoFisher, Verily, SAP, AstraZeneca, and Google