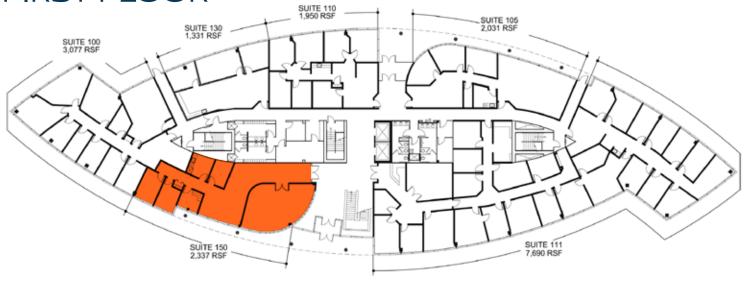

## FIRST FLOOR

**BUILDING SIZE:** 80,801 RSF

**AVAILABLE SPACE:** Suite 150: 2,337 RSF

> Suite 212: 2,941 RSF Suite 420: 1,314 RSF

LEASE RATE: From \$18.50 per RSF NNN

**EXPENSES:** \$10.68 per RSF (2023 estimate)

**TENANT IMPROVEMENTS:** Negotiable