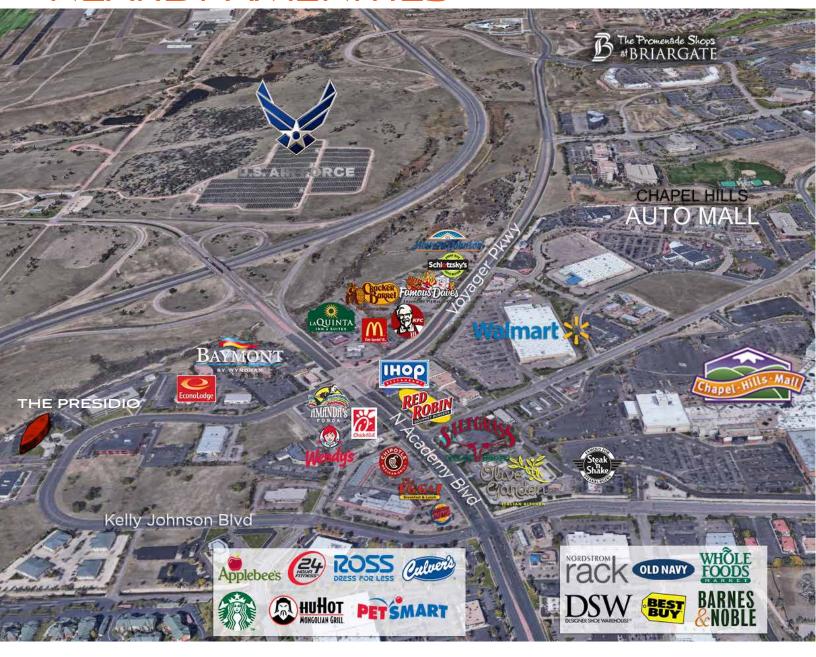

nal interstate visibility and access, and offers amazing views of the city. This iconic building is surrounded by prime retail amenities such as Chapel Hills Mall, The Promenade at Briangate, Whole Foods and numerous restaurants.

**BUILDING SIZE:** 80,801 RSF

**AVAILABLE SPACE:** Suite 150: 2,337 RSF

> Suite 212: 2,941 RSF Suite 420: 1,314 RSF

LEASE RATE: From \$18.50 per RSF NNN

**EXPENSES:** \$10.68 per RSF (2023 estimate)

**TENANT IMPROVEMENTS:** Negotiable

**PARKING:** 3 spaces per 1,000 RSF

NUMBER OF STORIES: 4

3 minutes to I-25

12 minutes to Downtown Colorado Springs • 25 minutes to Colorado Springs Airport

12 minutes to U.S. Air Force Academy

- 22 minutes to Peterson AFB
- 1 hour to Denver







## FIRST FLOOR



# SECOND FLOOR



# FOURTH FLOOR



## NEARBY AMENITIES



### **EXCLUSIVE LEASING AGENTS**

### PETER SCOVILLE

Principal +1 719 330 8339 pscoville@coscommercial.com

### **GREG PHANEUF**

Principal +1 719 339 9062 gphaneuf@coscommercial.com



90 S Cascade Avenue, Suite 1150 • Colorado Springs, CO 80903 • +1 719 634 1500 • coscommercial.com