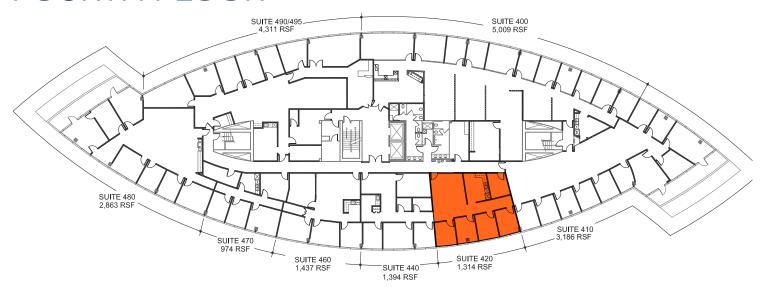

# FOURTH FLOOR

**BUILDING SIZE:** 80,801 RSF

**AVAILABLE SPACE:** Suite 150: 2,337 RSF

> Suite 212: 2,941 RSF Suite 420: 1,314 RSF

LEASE RATE: From \$18.50 per RSF NNN

**EXPENSES:** \$10.68 per RSF (2023 estimate)

**TENANT IMPROVEMENTS:** Negotiable