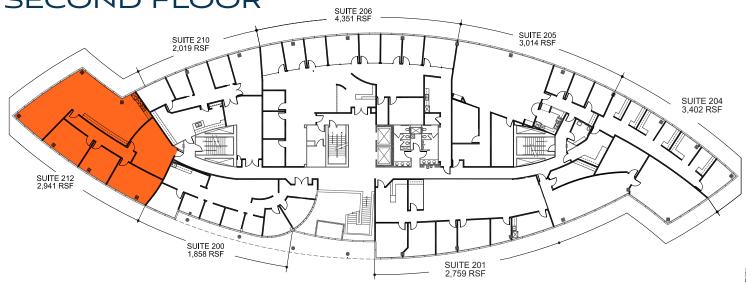

# SECOND FLOOR

**BUILDING SIZE:** 80,801 RSF

**AVAILABLE SPACE:** Suite 150: 2,337 RSF

> Suite 212: 2,941 RSF Suite 420: 1,314 RSF

LEASE RATE: From \$18.50 per RSF NNN

**EXPENSES:** \$10.68 per RSF (2023 estimate)

**TENANT IMPROVEMENTS:** Negotiable