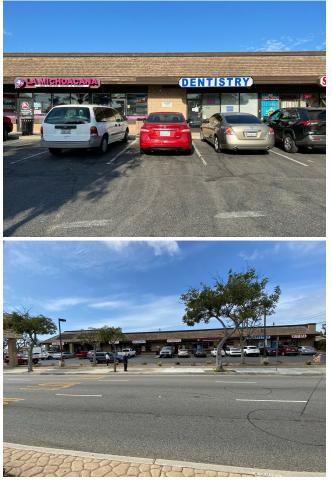

# **Saviers Square**

\$27.50 /SF/YR

Shopping center constructed in 1983 with a wide open parking for 35 spaces is at the corner of Saviers Rd. and Hill St. making entering to the parking lot from ether direction very easy.

This popular shopping center know as Saviers Square has...

- Popular neighborhood shopping center Saviers Square
- Great visibility from major high traffic count on Saviers
  Rd
- Well lit parking lot
- High visibility signage above office suite
- High visibility monument sign

#### 1251-1271 Saviers Rd, Oxnard, CA 93033

Shopping center constructed in 1983 with a wide open parking for 35 spaces is at the corner of Saviers Rd. and Hill St. making entering to the parking lot from ether direction very easy.

This popular shopping center know as Saviers Square has well lit parking area and a very highly visible monument sign.

This location has a very high automobile traffic count with a traffic light on the corner of Saviers Rd. and Hill St.