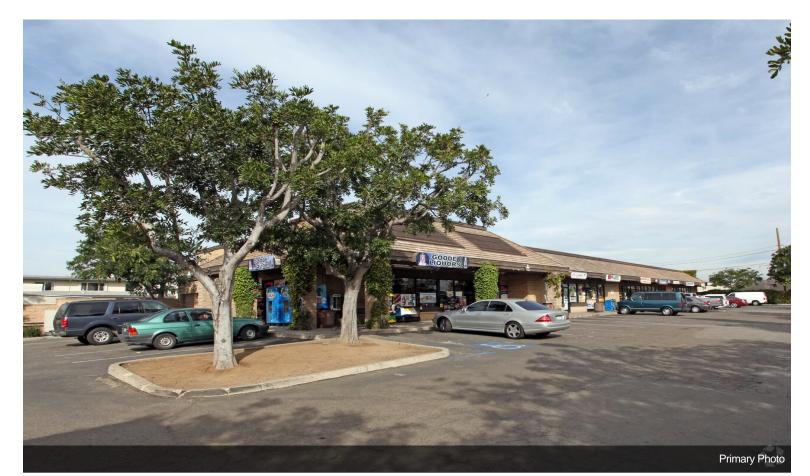

# **Saviers Square**

\$27.50 /SF/YR

Shopping center constructed in 1983 with a wide open parking for 35 spaces is at the corner of Saviers Rd. and Hill St. making entering to the parking lot from ether direction very easy.

#### 1251-1271 Saviers Rd, Oxnard, CA 93033

Shopping center constructed in 1983 with a wide open parking for 35 spaces is at the corner of Saviers Rd. and Hill St. making entering to the parking lot from ether direction very easy.