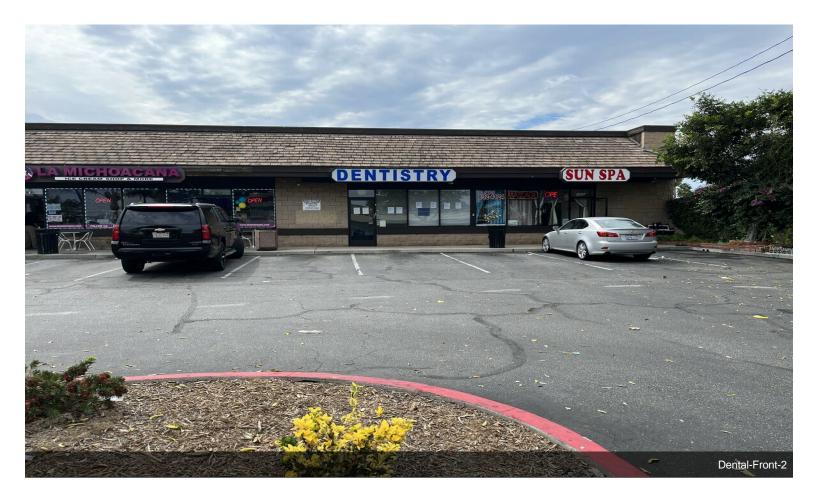

# **Saviers Square**

\$27.50 /SF/YR

Shopping center constructed in 1983 with a wide open parking for 35 spaces is at the corner of Saviers Rd. and Hill St. making entering to the parking lot from ether direction very easy.

#### 1251-1271 Saviers Rd, Oxnard, CA 93033

Shopping center constructed in 1983 with a wide open parking for 35 spaces is at the corner of Saviers Rd. and Hill St. making entering to the parking lot from ether direction very easy.

This popular shopping center know as Saviers Square has well lit parking area and a very highly visible monument sign.

This location has a very high automobile traffic count with a traffic light on the corner of Saviers Rd. and Hill St.