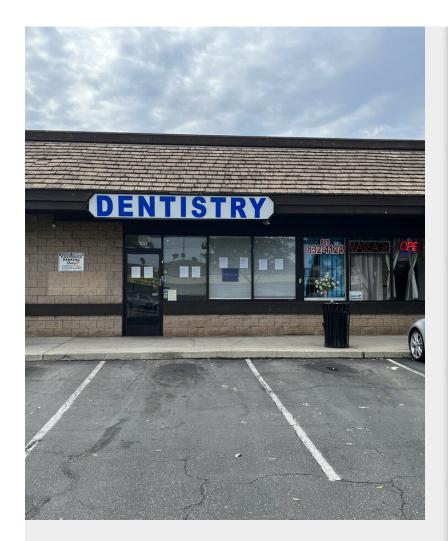

The Available Space is 1st Floor - Suite 1253, a former dental office also usable as a medical office, business office or any application requiring private offices or rooms.

This neighborhood shopping center is located at 1251 Saviers Rd, one block from the very popular intersection of Wooly Rd and Oxnard Blvd.

#### 1st Floor Ste 1253

| Space Available | 1,100 SF         | Long established DDS ground floor location with great<br>visibility and signage in retail center on very popular major<br>highway near downtown with ample parking. 1100 SQ ft.<br>with 4 operatories, x-ray room, doctors office, lab, front<br>office, storage room, kitchen and much more. upgraded in<br>great condition. Lease terms negotiable.Rent<br>negotiableThis location continually had a dentist over 35<br>years and is well known in Oxnard and surrounding<br>vicinity.This office is in move in condition, ready for your<br>equipment, it also have build in provisions for tanks of<br>nitrous oxide gas.A great and proven location ideal for |
|-----------------|------------------|--------------------------------------------------------------------------------------------------------------------------------------------------------------------------------------------------------------------------------------------------------------------------------------------------------------------------------------------------------------------------------------------------------------------------------------------------------------------------------------------------------------------------------------------------------------------------------------------------------------------------------------------------------------------|
| Rental Rate     | \$27.50 /SF/YR   |                                                                                                                                                                                                                                                                                                                                                                                                                                                                                                                                                                                                                                                                    |
| Date Available  | Now              |                                                                                                                                                                                                                                                                                                                                                                                                                                                                                                                                                                                                                                                                    |
| Service Type    | Triple Net (NNN) |                                                                                                                                                                                                                                                                                                                                                                                                                                                                                                                                                                                                                                                                    |
| Built Out As    | Dental           |                                                                                                                                                                                                                                                                                                                                                                                                                                                                                                                                                                                                                                                                    |
| Space Type      | Relet            |                                                                                                                                                                                                                                                                                                                                                                                                                                                                                                                                                                                                                                                                    |
| Space Use       | Office/Medical   |                                                                                                                                                                                                                                                                                                                                                                                                                                                                                                                                                                                                                                                                    |
| Lease Term      | Negotiable       |                                                                                                                                                                                                                                                                                                                                                                                                                                                                                                                                                                                                                                                                    |
|                 |                  | starting a new dental practice.                                                                                                                                                                                                                                                                                                                                                                                                                                                                                                                                                                                                                                    |