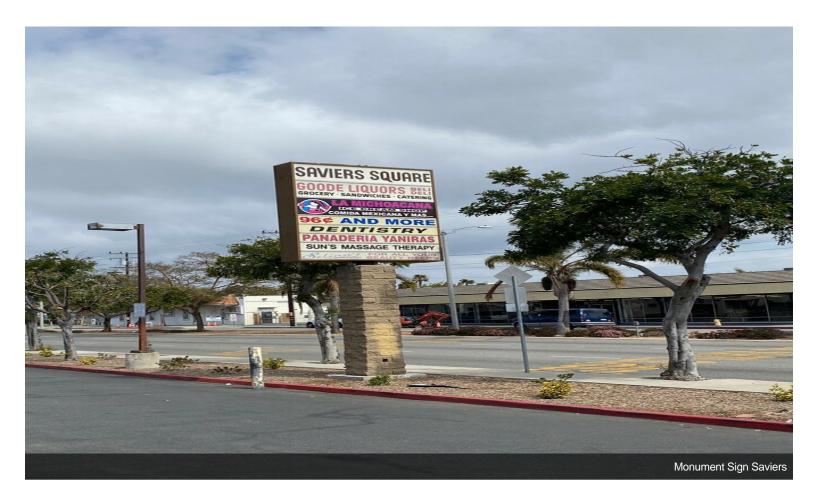

This popular shopping center know as Saviers Square has...

- Popular neighborhood shopping center Saviers Square
- Great visibility from major high traffic count on Saviers
  Rd
- Well lit parking lot
- High visibility signage above office suite
- High visibility monument sign

This popular shopping center know as Saviers Square has well lit parking area and a very highly visible monument sign.

This location has a very high automobile traffic count with a traffic light on the corner of Saviers Rd. and Hill St.