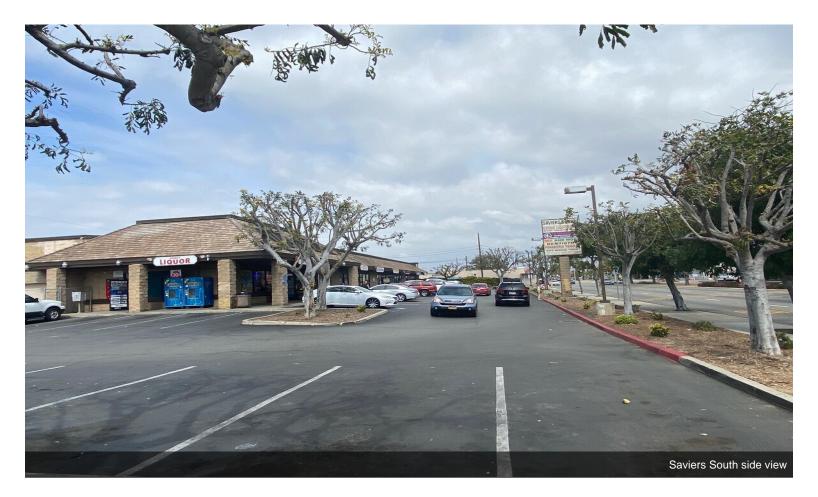

This popular shopping center know as Saviers Square has...

- Popular neighborhood shopping center Saviers Square
- Great visibility from major high traffic count on Saviers
  Rd
- Well lit parking lot
- High visibility signage above office suite
- High visibility monument sign

This popular shopping center know as Saviers Square has well lit parking area and a very highly visible monument sign.

This location has a very high automobile traffic count with a traffic light on the corner of Saviers Rd. and Hill St.