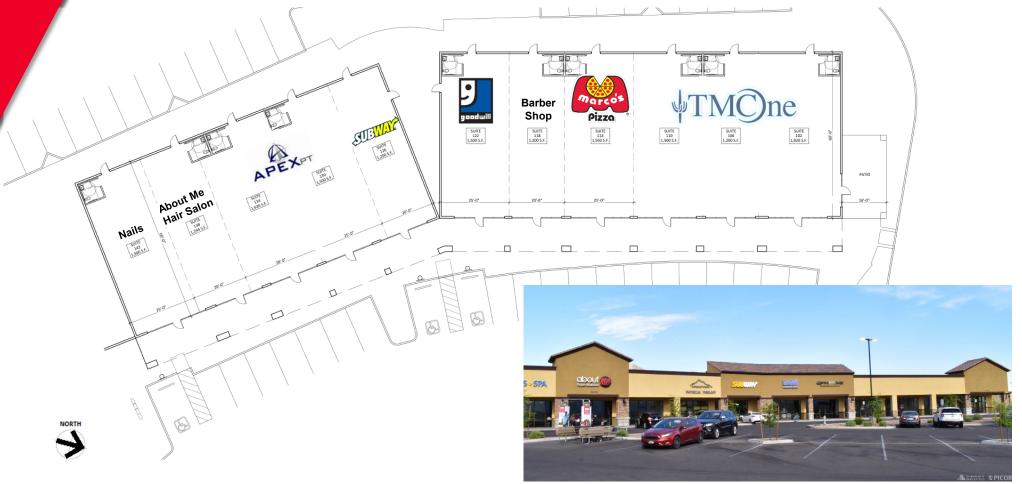

## **SAFEWAY SHOPPING CENTER**

COLOSSAL CAVE ROAD & MARY ANN CLEVELAND WAY TUCSON (VAIL), AZ

**DEMISING PLAN – PHASE I SHOPS A** 

Independently Owned and Operated / A Member of the Cushman & Wakefield Alliance 5/6/2024