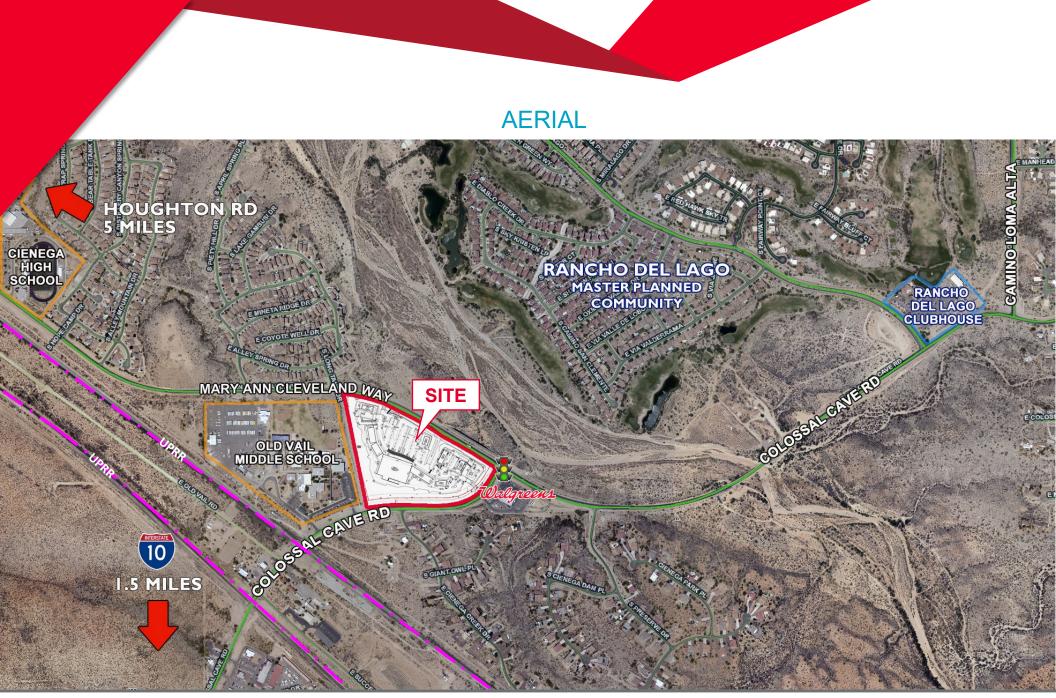

# **SAFEWAY SHOPPING CENTER**

COLOSSAL CAVE ROAD & MARY ANN CLEVELAND WAY TUCSON (VAIL), AZ

## **SAFEWAY SHOPPING CENTER**

COLOSSAL CAVE ROAD & MARY ANN CLEVELAND WAY

## TUCSON (VAIL), AZ