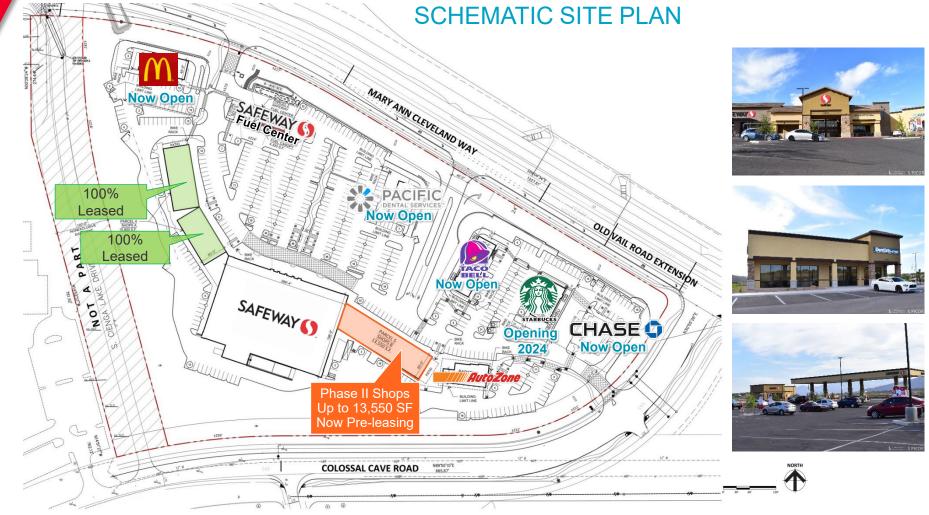

### AVAILABLE SHOP SPACE

Phase II Shops: Now Pre-Leasing Phase I Shops: 100% Leased

#### SHOPS DELIVERY CONDITION Vanilla Shell

### PADS AVAILABLE FOR GL OR BTS