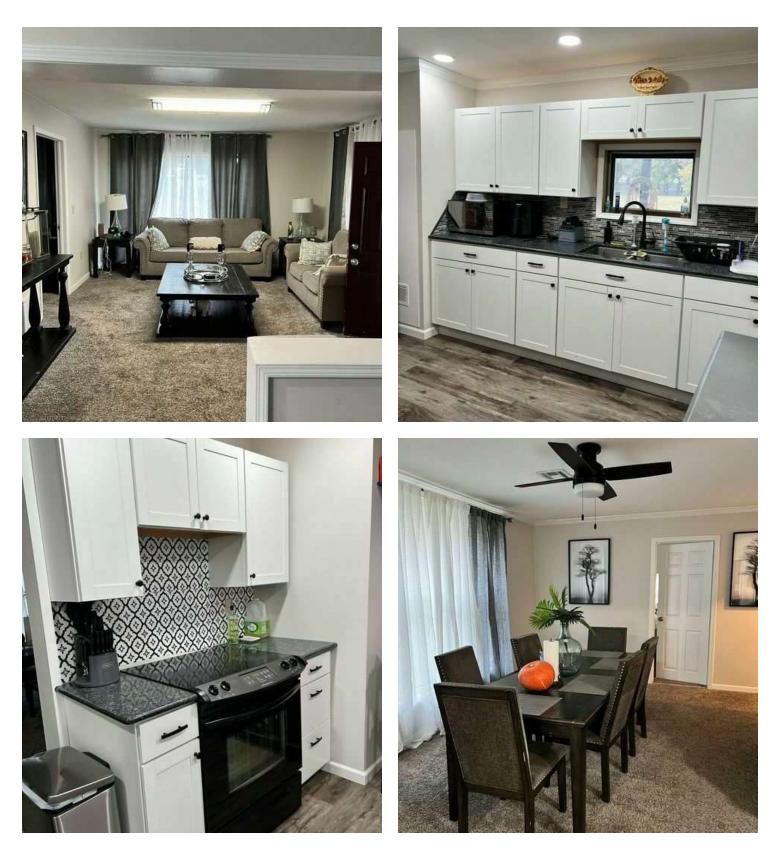

### **Property Highlights**

- · Limited Industrial development ready
- 1,146 SF Single-Family Home Recently Renovated
- Prime location near Spirit AeroSystems and McConnell
  Air Force Base.
- 21,000 VPD via Kansas Highway 15
- Easy access to Kansas Highway 15
- Commercial users in the area include: Spirit AeroSystems, Air Capital Flightline, AMETEK PDS, NIAR Sustainment, United States Postal Service, Hank's Motors, Dollar General, TOP Early Learning Center, and others.