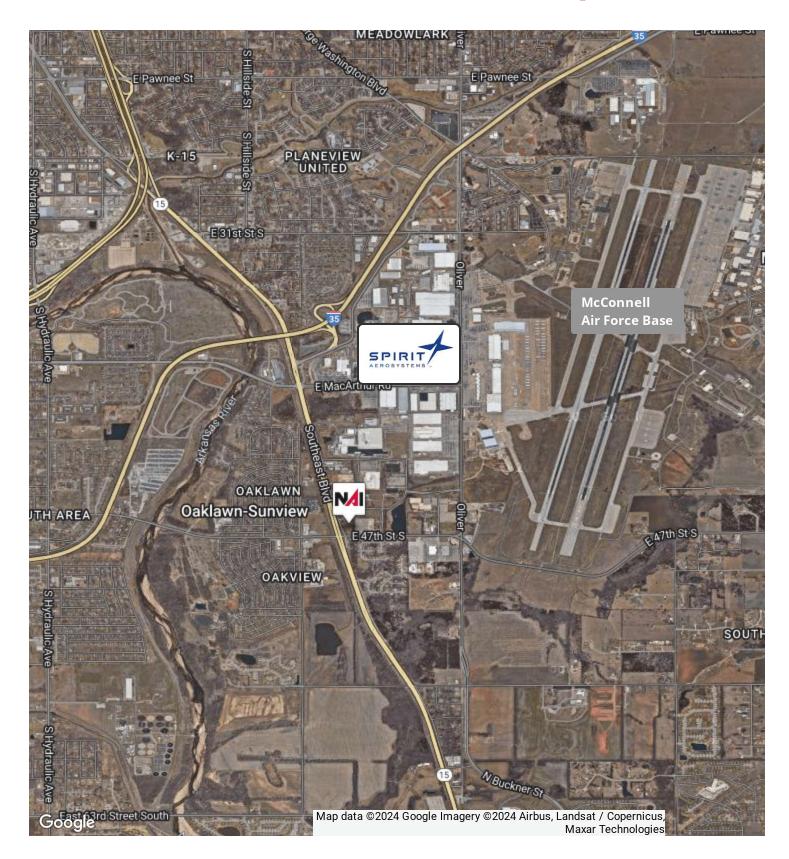

## **4622 Southeast Boulevard** Wichita, Kansas 67210

### **Property Highlights**

- · Limited Industrial development ready
- 1,146 SF Single-Family Home Recently Renovated
- Prime location near Spirit AeroSystems and McConnell
  Air Force Base.
- 21,000 VPD via Kansas Highway 15
- Easy access to Kansas Highway 15
- Commercial users in the area include: Spirit AeroSystems, Air Capital Flightline, AMETEK PDS, NIAR Sustainment, United States Postal Service, Hank's Motors, Dollar General, TOP Early Learning Center, and others.