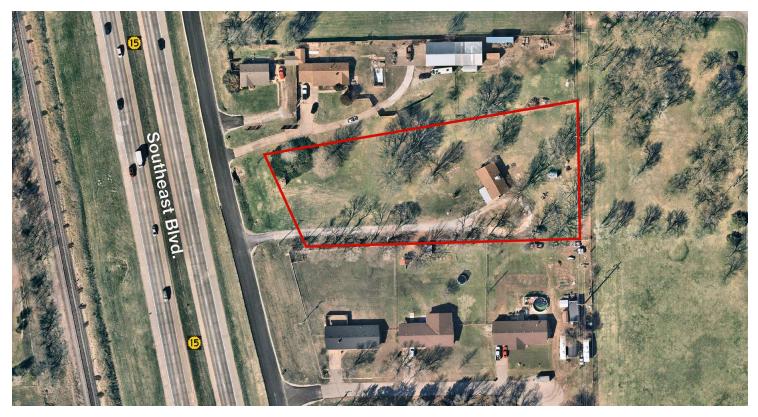

## **4622 Southeast Boulevard** Wichita, Kansas 67210

### **Property Highlights**

- · Limited Industrial development ready
- 1,146 SF Single-Family Home Recently Renovated
- Prime location near Spirit AeroSystems and McConnell
  Air Force Base.
- 21,000 VPD via Kansas Highway 15
- Easy access to Kansas Highway 15
- Commercial users in the area include: Spirit AeroSystems, Air Capital Flightline, AMETEK PDS, NIAR Sustainment, United States Postal Service, Hank's Motors, Dollar General, TOP Early Learning Center, and others.

| Offering Summary |                    |
|------------------|--------------------|
| Sale Price:      | \$215,000          |
| Lot Size:        | 1.65 Acres         |
| Zoning:          | Limited Industrial |