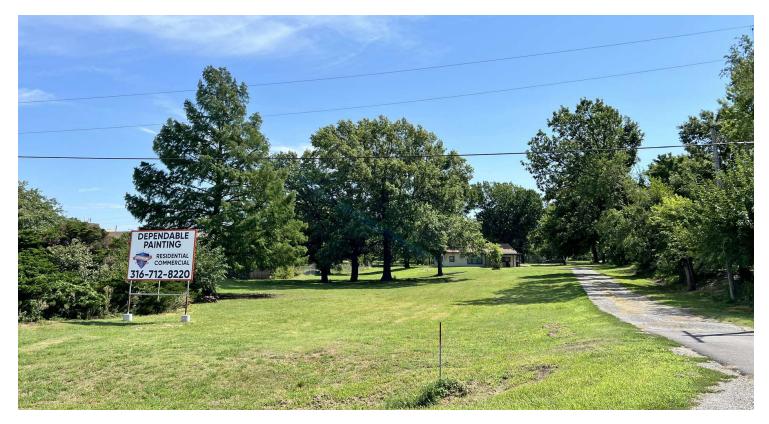

### **Property Highlights**

- · Limited Industrial development ready
- 1,146 SF Single-Family Home Recently Renovated
- Prime location near Spirit AeroSystems and McConnell
  Air Force Base.
- 21,000 VPD via Kansas Highway 15
- Easy access to Kansas Highway 15
- Commercial users in the area include: Spirit AeroSystems, Air Capital Flightline, AMETEK PDS, NIAR Sustainment, United States Postal Service, Hank's Motors, Dollar General, TOP Early Learning Center, and others.