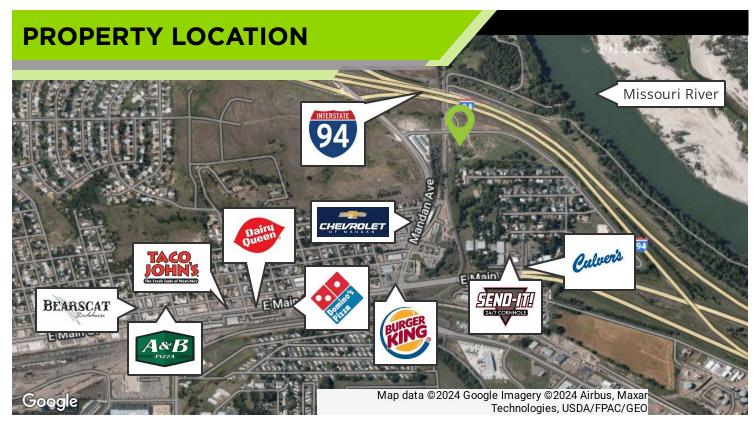

#### **NEARBY BUSINESSES**

| Burger King         | Dakota Mini Storage   |
|---------------------|-----------------------|
| Chevrolet of Mandan | Send-It 24/7 Cornhole |
| Culver's            | Taco Johns            |
| Dairy Queen         | Turbo Car Wash        |

#### LOCATION OVERVIEW

NE Mandan

South of I-94 with Easy Access via Exit 153

26,590 Vehicles Per Day on I-94

Near the Missouri River

George Yineman Broker/President

George@risepropertybrokers.com c: 701.319.3000