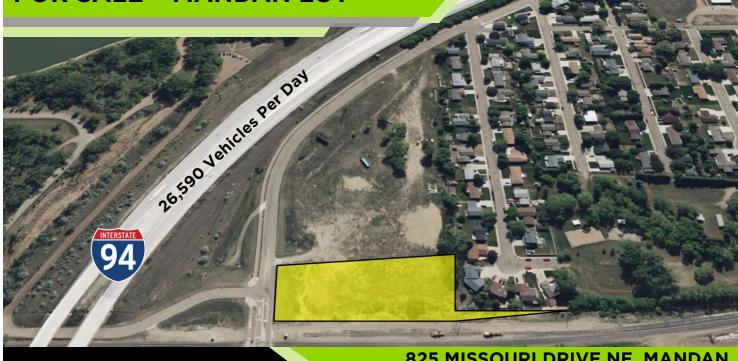

# FOR SALE - MANDAN LOT

#### **PROPERTY DESCRIPTION**

This 110,156 SF property boasts prime PUD - Planned Unit Development zoning, offering versatility for various development projects. With a convenient 6" or 8" water main on the driveway and easy access to I-94, this location is perfect for an office, bank, residential, or multi-family use. High visibility, with 26,590 vehicles passing daily on I-94, and proximity to the Missouri River, make this property an ideal canvas for your next venture. Don't miss the chance to make this strategically positioned property your own. Offered at \$12 PSF with 2023 taxes at \$3,552.09 and specials balance at \$3,773.64.

#### **PROPERTY HIGHLIGHTS**

- 110,156 SF
- 6" or 8" Water Main on Driveway
- Near I-94 with Easy Access
- Near the Missouri River
- High Visibility with 26,590 Vehicles Per Day on I-94
- Perfect for the Office, Bank, Residential, or Multi-Family Use

### 825 MISSOURI DRIVE NE, MANDAN

#### LOCATION OVERVIEW

NE Mandan

South of I-94 with Easy Access via Exit 153

26,590 Vehicles Per Day on I-94

Near the Missouri River

George Yineman Broker/President

George@risepropertybrokers.com c: 701.319.3000