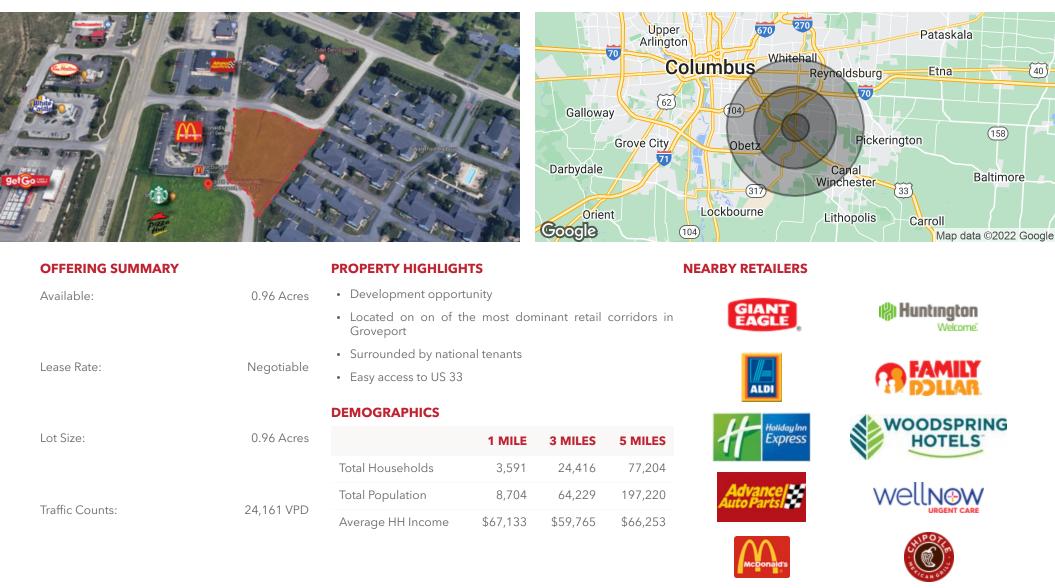

LAND / FOR LEASE

## **SOUTH HAMILTON ROAD & WINCHESTER PIKE**

3908 South Hamilton Road, Groveport, OH 43125





Map data ©2021 Google Imagery ©2021 , Maxar Technologies, State of Ohio / OSIP, U.S. Geological Survey, USDA Farm Service Agency

MICHAEL NOLAN CHRISTINA LANTSMAN 614.674.6942 614.674.6944 mnolan@gilbertgrouprealestate.com clantsman@gilbertgrouprealestate.com



A MEMBER OF

CHAIN\_INKS

RETAIL ADVISORS

qilbert group

REAL ESTATE

### **EXECUTIVE SUMMARY**

# **SOUTH HAMILTON ROAD & WINCHESTER PIKE**

3908 South Hamilton Road, Groveport, OH 43125



### MICHAEL NOLAN

#### CHRISTINA LANTSMAN

614,674,6942 mnolan@gilbertgrouprealestate.com clantsman@gilbertgrouprealestate.com

614.674.6944