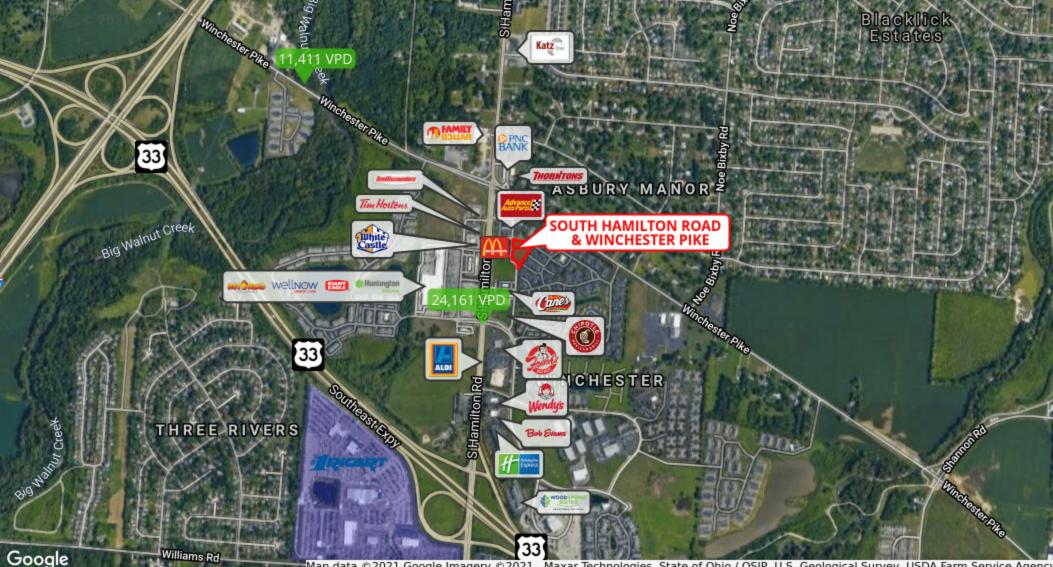

## **SOUTH HAMILTON ROAD & WINCHESTER PIKE**

3908 South Hamilton Road, Groveport, OH 43125

Map data ©2021 Google Imagery ©2021 , Maxar Technologies, State of Ohio / OSIP, U.S. Geological Survey, USDA Farm Service Agency

# **SOUTH HAMILTON ROAD & WINCHESTER PIKE**

3908 South Hamilton Road, Groveport, OH 43125