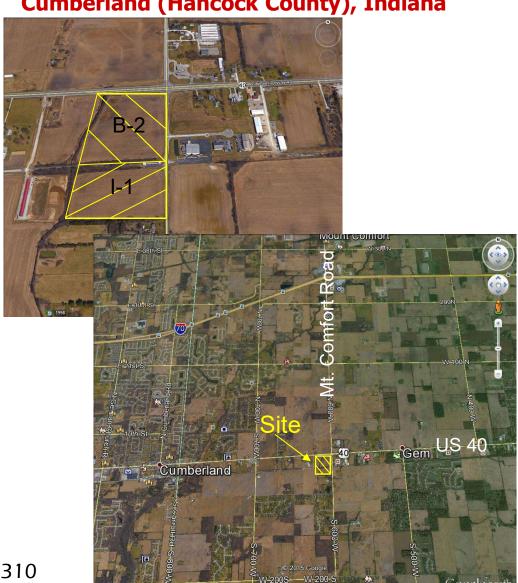

## LAND FOR SALE

MT. COMFORT COMMONS-SW CORNER OF US 40 & MT COMFORT ROAD Cumberland (Hancock County), Indiana

- •Approx. 14 acres zoned B-2 on the SW Corner of Mt. Comfort Rd & US 40
- •Approx. 10 acres zoned I-1 south of the former RR (Pence Trail)
- •Property Annexed into the Town of Cumberland
- •Hard corner of US 40 & Mt. Comfort Road
- Signalized intersection
- •Over 16,000 Vehicles/Day on US 40

# MT. COMFORT COMMONS-SW CORNER OF US 40 & MT COMFORT ROAD Cumberland (Hancock County), Indiana