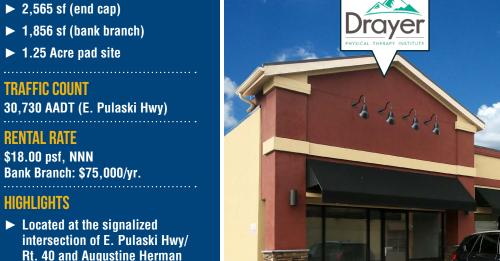

## FOR LEASE Cecil County, Maryland

**AVAILABLE** 

### **THE SHOPPES AT EAST PULASKI** 100-128 E. PULASKI HIGHWAY | ELKTON, MARYLAND 21921

**Tom Mottley** 

**a** 443.573.3217

**tmottley@**mackenziecommercial.com

- Hwy/Rt. 213 ► Ample on-site parking
- ► Multiple points of ingress and
- egress on E. Pulaski Hwy, Augustine Herman Hwy and Norman Allen St
- ► Join Drayer Physical Therapy, Taco Bell, Karlee's Subworks, State Farm Insurance, Spartan Cigar Lounge and Suite 410 **Barber Salon**