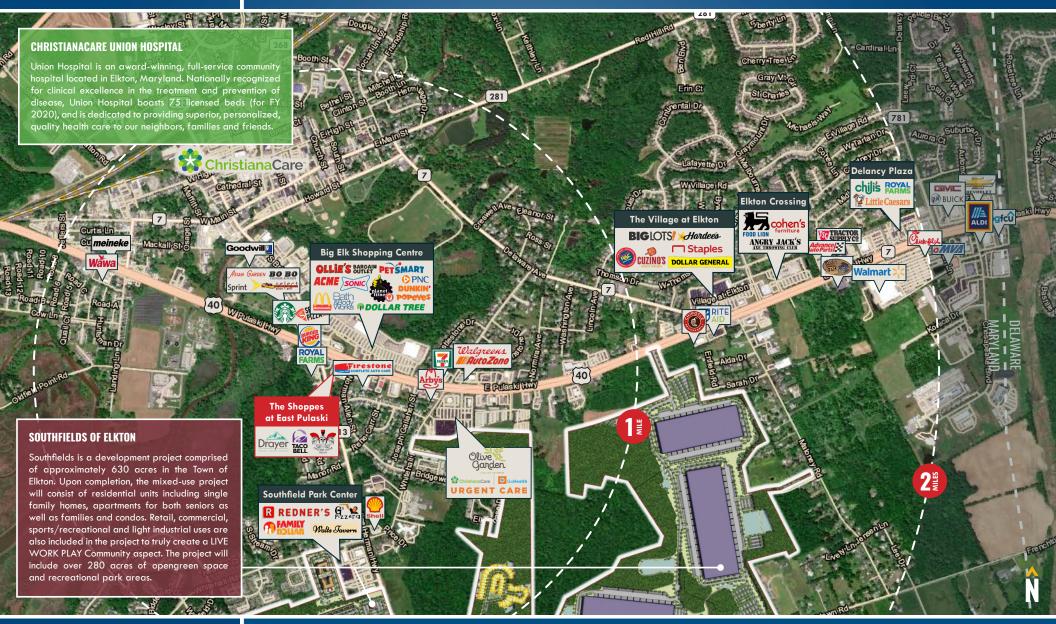

## ELKTON TRADE AREA THE SHOPPES AT EAST PULASKI | 100-128 E. PULASKI HIGHWAY | ELKTON, MARYLAND 21921

**Tom Mottley a** 443.573.3217 **tmottley@**mackenziecommercial.com **Tom Fidler a** 410.494.4860 **tfidler@**mackenziecommercial.com