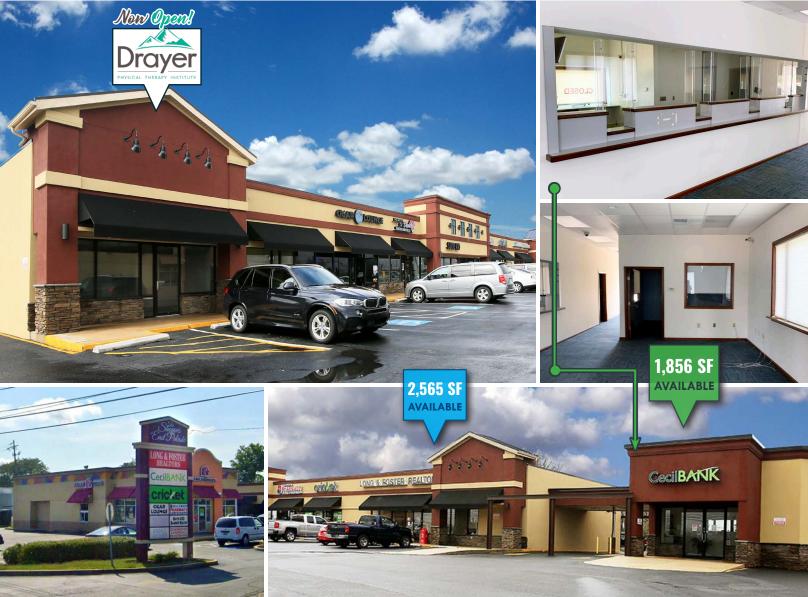

### **THE SHOPPES AT EAST PULASKI** 100-128 E. PULASKI HIGHWAY | ELKTON, MARYLAND 21921

**Tom Mottley** 

**a** 443.573.3217

**tmottley@**mackenziecommercial.com

- Hwy/Rt. 213 ► Ample on-site parking
- ► Multiple points of ingress and
- egress on E. Pulaski Hwy, Augustine Herman Hwy and Norman Allen St
- ► Join Drayer Physical Therapy, Taco Bell, Karlee's Subworks, State Farm Insurance, Spartan Cigar Lounge and Suite 410 **Barber Salon**