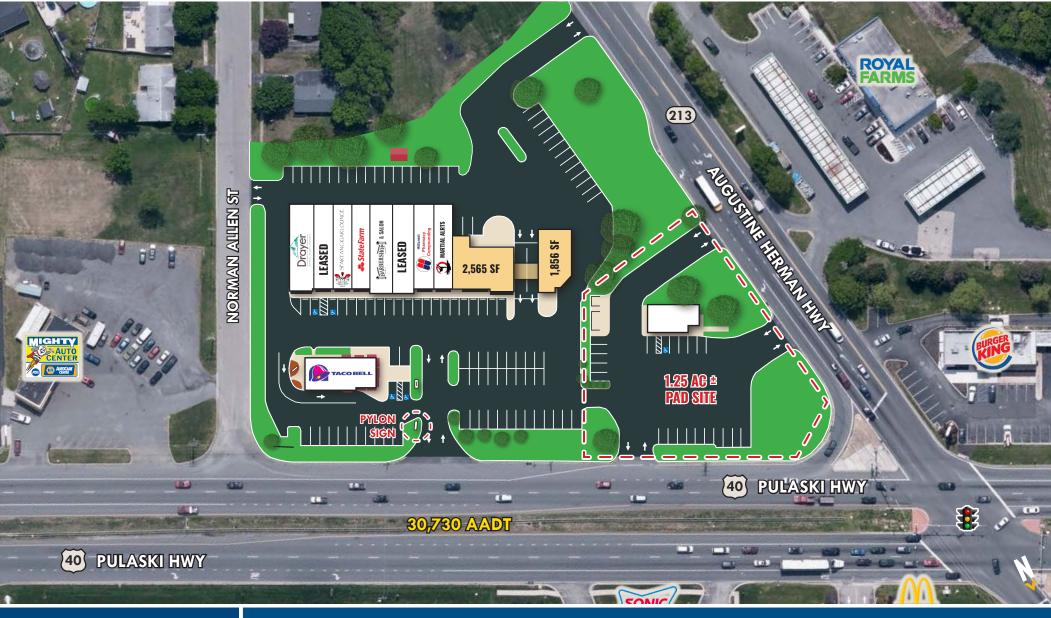

#### **SITE PLAN** THE SHOPPES AT EAST PULASKI | 100-128 E. PULASKI HIGHWAY | ELKTON, MARYLAND 21921

Tom Mottley 2 443.573.3217 **tmottley@**mackenziecommercial.com MacKenzie Commercial Real Estate Services, LLC • 410-879-1900 • 3465 Box Hill Corporate Center Drive, Suite F | Abingdon, Maryland 21009 • www.MACKENZIECOMMERCIAL.com