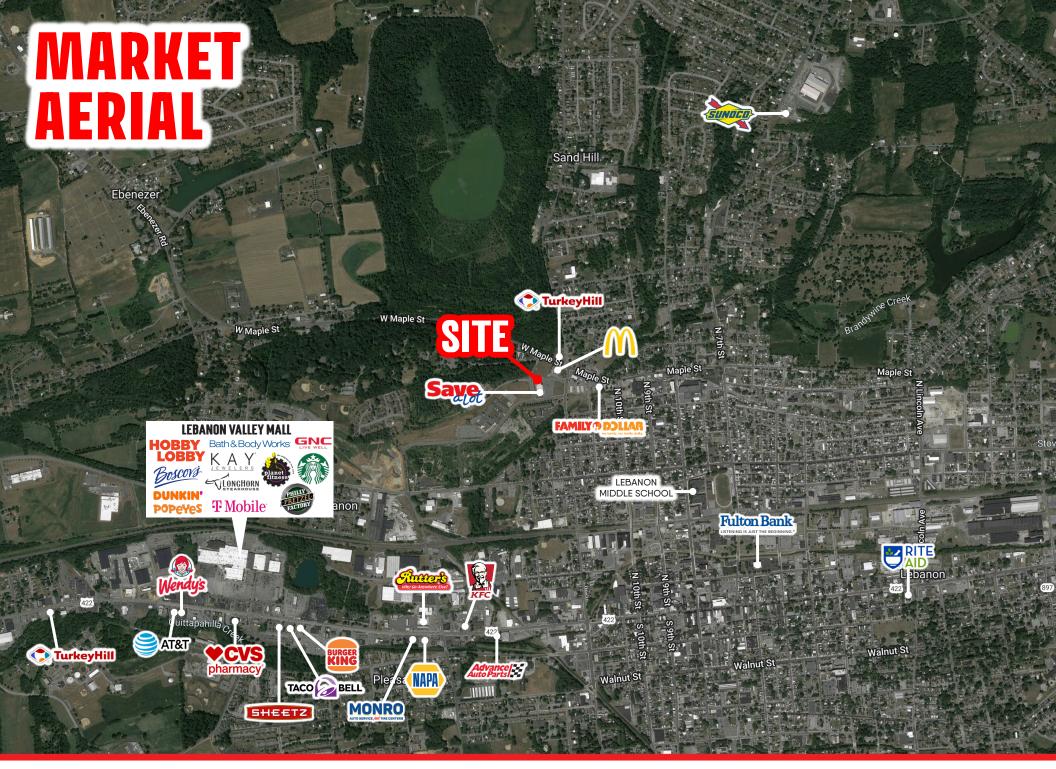

# OLD FORGE POINT SHOPPING CENTER

611 N 12TH ST | LEBANON, PA | 17046

# PROPERTY OVERVIEW

Old Forge Plaza is a +/- 23,000 SF retail development in Lebanon, PA with a 15,000 SF anchor space and 1,500-4,500 SF of inline space available for lease. In addition to the retail center

there are two pad sites adjacent to an existing McDonald's available for sale, ground lease or built to suit. This retail center is one of few properties catering to the entire city of Lebanon, with convenient access for the northern Lebanon market and ease of access from anywhere in the greater Lebanon area.

#### **HOUSEHOLDS**

3 MILE- 22,190 5 MILE- 29,719 7 MILE- 37,991

W MAPLE ST - ±12,000 VPD

N 12<sup>TH</sup> ST - ±5,000 VPD

JONESTOWN RD - ±8,000 VPD