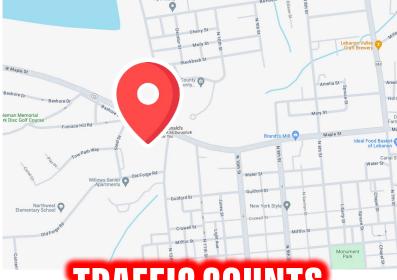

# DEMOGRAPHICS

## **POPULATION**

3 MILE- 55,915 5 MILE- 75,930

7 MILE- 96,835

### **EMPLOYEES**

3 MILE-16,240 5 MILE-22,530 7 MILE-28,988

## **AVERAGE HHI**

3 MILE- \$85,184 5 MILE- \$90,659

7 MILE- \$95,959

#### **HOUSEHOLDS**

3 MILE- 22,190 5 MILE- 29,719 7 MILE- 37,991

W MAPLE ST - ±12,000 VPD

N 12<sup>TH</sup> ST - ±5,000 VPD

JONESTOWN RD - ±8,000 VPD