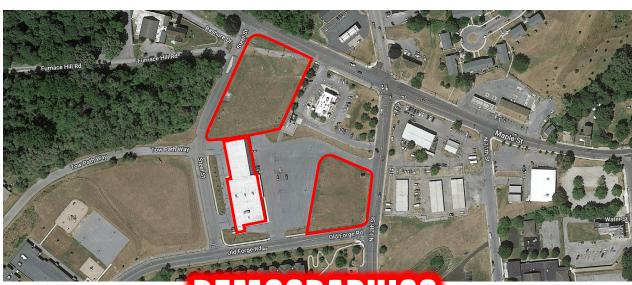

# PROPERTY OVERVIEW

Old Forge Plaza is a +/- 23,000 SF retail development in Lebanon, PA with a 15,000 SF anchor space and 1,500-4,500 SF of inline space available for lease. In addition to the retail center

there are two pad sites adjacent to an existing McDonald's available for sale, ground lease or built to suit. This retail center is one of few properties catering to the entire city of Lebanon, with convenient access for the northern Lebanon market and ease of access from anywhere in the greater Lebanon area.