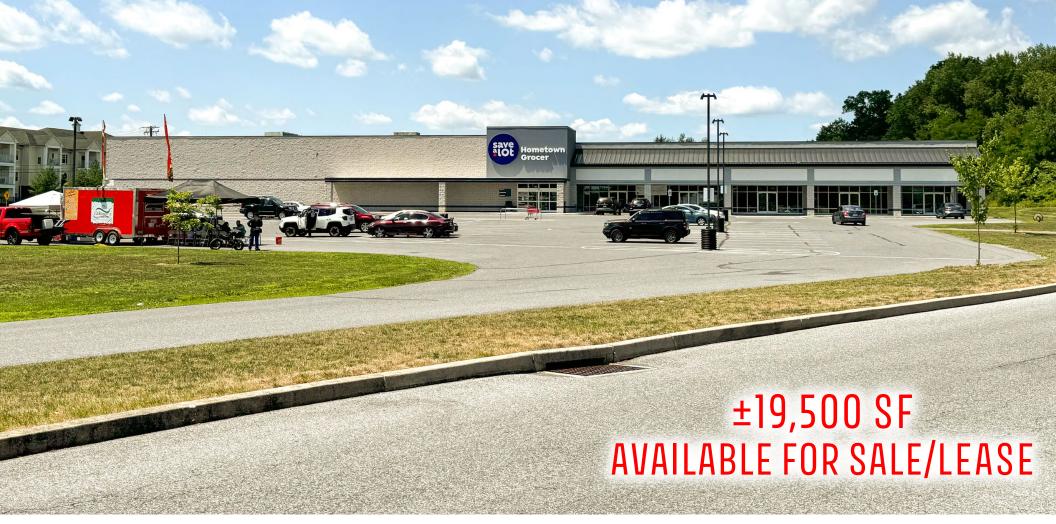

# OLD FORGE POINT SHOPPING CENTER

611 N 12TH ST | LEBANON, PA | 17046

# PROPERTY OVERVIEW

Old Forge Plaza is a +/- 23,000 SF retail development in Lebanon, PA with a 15,000 SF anchor space and 1,500-4,500 SF of inline space available for lease. In addition to the retail center

there are two pad sites adjacent to an existing McDonald's available for sale, ground lease or built to suit. This retail center is one of few properties catering to the entire city of Lebanon, with convenient access for the northern Lebanon market and ease of access from anywhere in the greater Lebanon area.