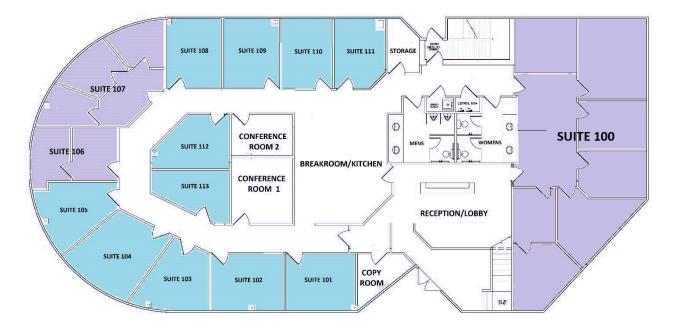

Jon Strelec Cell: 512-657-0717 Office: 512-472-3939 Fax: 877-472-3939 jstrelec@tribecacompany.com 500 N. Capital of Texas Hwy Building 2 Austin, TX 78746

ТНЕ

TRIBECA

**FIRST FLOOR** 

SECOND FLOOR