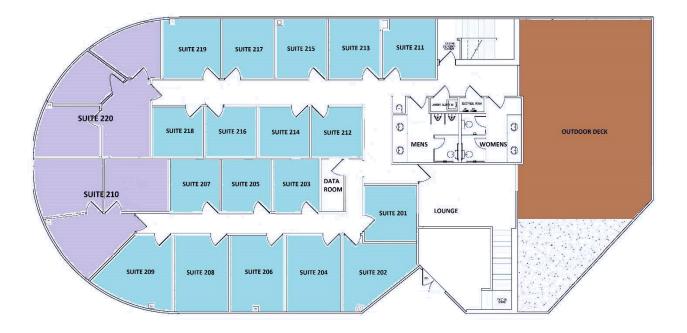

Jon Strelec Cell: 512-657-0717 Office: 512-472-3939 Fax: 877-472-3939 jstrelec@tribecacompany.com 500 N. Capital of Texas Hwy Building 2 Austin, TX 78746

ТНЕ

TRIBECA

**FIRST FLOOR** 

SECOND FLOOR