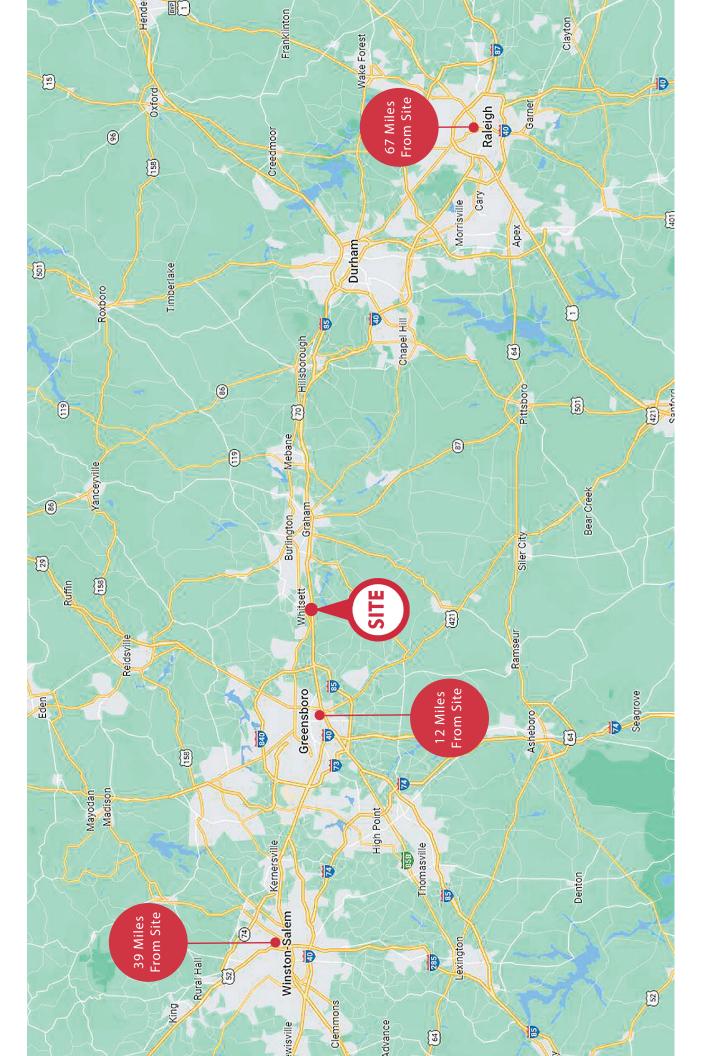

## 6551 Franz Warner Pkwy.

Whitsett, North Carolina 27377 Property Features

- ±13.69 Acres
- Warehouse/Distribution (±39,200 SF, ±96,250 SF, or ±124,000 SF)
- Zoned: Light Industrial
- City Water and Sewer
- Established industrial park
- Great access to I-40/85
- 2020 Demographics: