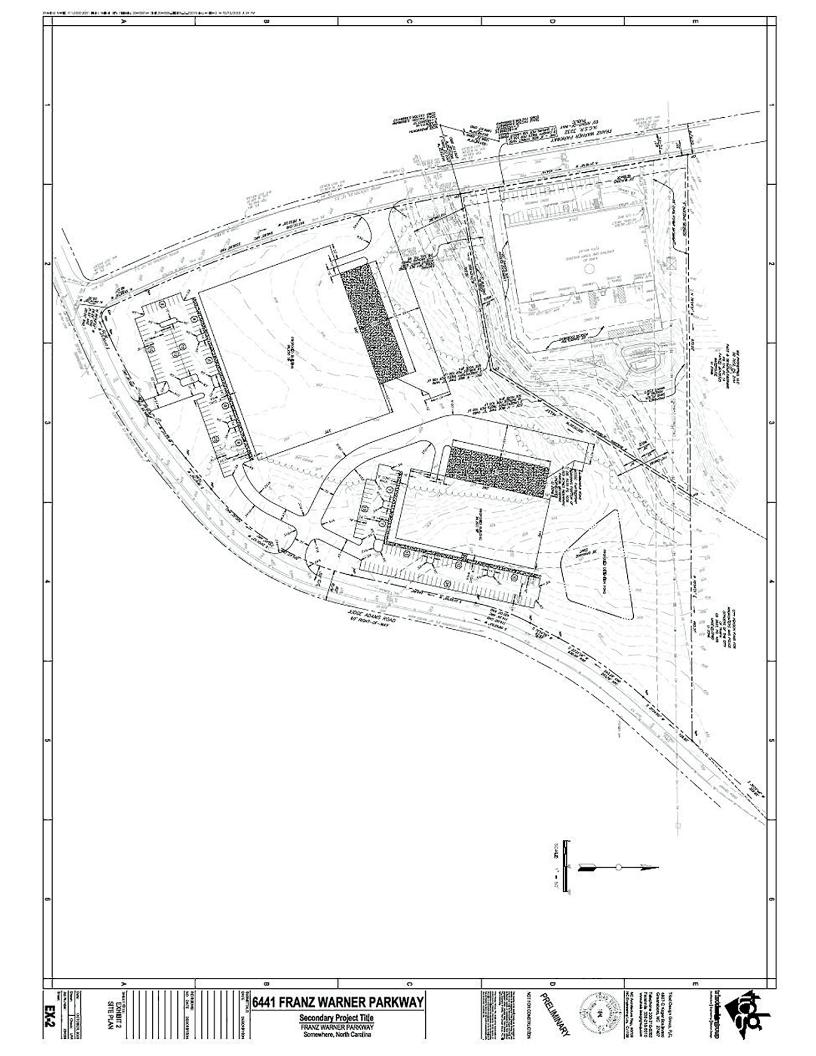

## 6551 Franz Warner Pkwy.

Whitsett, North Carolina 27377 Property Features

- ±13.69 Acres
- Warehouse/Distribution (±39,200 SF, ±96,250 SF, or ±124,000 SF)
- Zoned: Light Industrial
- City Water and Sewer
- Established industrial park
- Great access to I-40/85
- 2020 Demographics:

**BUILD TO SUIT** 

**OPPORTUNITIES FOR LEASE** 

For more information, contact:
Chris Lowe, CCIM
+1 336 207 3245 • clowe@naipt.com
Bob Lewis, CCIM SIOR
+1 336 214 1799 • blewis@naipt.com

348 N. Elm Street Greensboro, North Carolina 27401 +1 336 373 0995 naipt.com