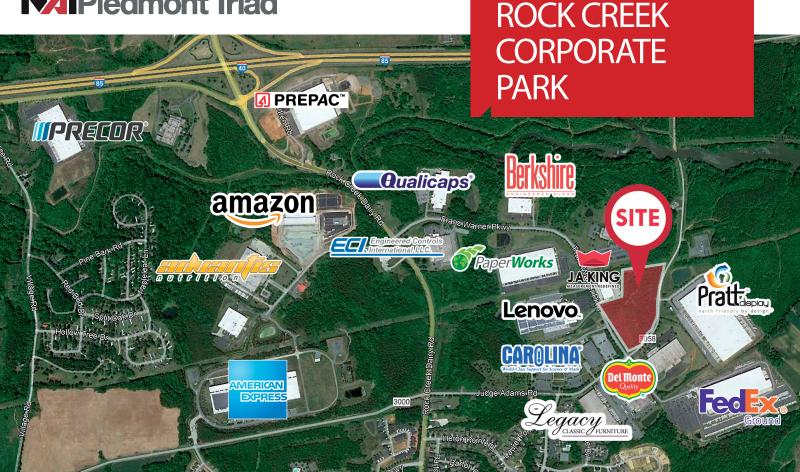

## 6551 Franz Warner Pkwy.

Whitsett, North Carolina 27377 Property Features

- ±13.69 Acres
- Warehouse/Distribution (±39,200 SF, ±96,250 SF, or ±124,000 SF)
- Zoned: Light Industrial
- City Water and Sewer
- Established industrial park
- Great access to I-40/85
- 2020 Demographics: