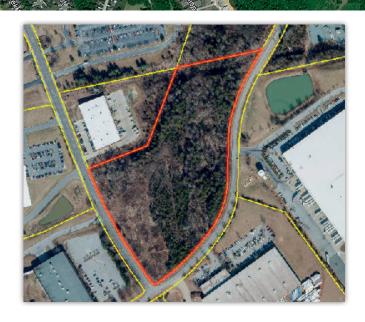

## 6551 Franz Warner Pkwy.

Whitsett, North Carolina 27377 Property Features

- ±13.69 Acres
- Warehouse/Distribution (±39,200 SF, ±96,250 SF, or ±124,000 SF)
- Zoned: Light Industrial
- City Water and Sewer
- Established industrial park
- Great access to I-40/85
- 2020 Demographics: