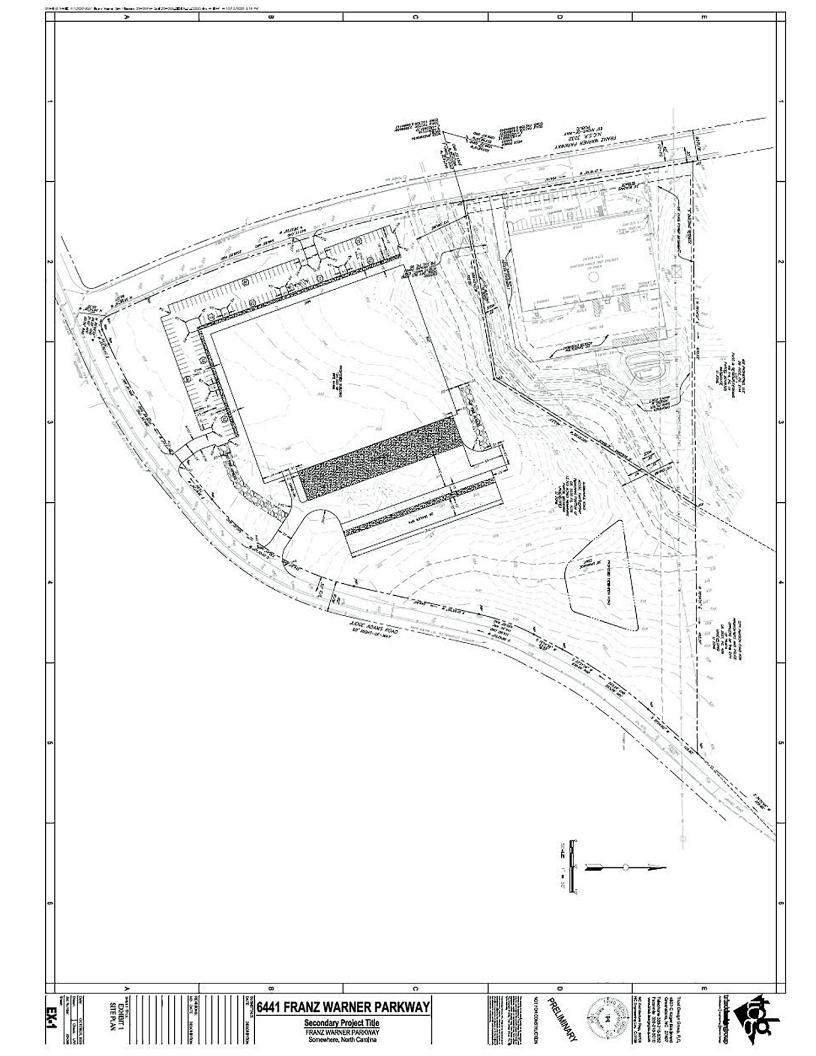

## 6551 Franz Warner Pkwy.

Whitsett, North Carolina 27377 Property Features

- ±13.69 Acres
- Warehouse/Distribution (±39,200 SF, ±96,250 SF, or ±124,000 SF)
- Zoned: Light Industrial
- City Water and Sewer
- Established industrial park
- Great access to I-40/85
- 2020 Demographics:

**BUILD TO SUIT** 

**OPPORTUNITIES FOR LEASE** 

For more information, contact:
Chris Lowe, CCIM
+1 336 207 3245 • clowe@naipt.com
Bob Lewis, CCIM SIOR
+1 336 214 1799 • blewis@naipt.com

348 N. Elm Street Greensboro, North Carolina 27401 +1 336 373 0995 naipt.com