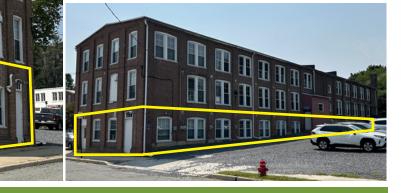

## The Suites at The Mill 710 Wheatland Street

Phoenixville, PA 19460

#### \$22/SF

Strategically located just off Bridge Street in downtown Phoenixville, this property is only a short walk to all the restaurants and attractions that Phoenixville has to offer. In addition to a thriving downtown, Phoenixville currently has over 3,000 proposed and recently completed housing units in the market. Recently completed projects include Steelworks, The Phoenix, The Reserve at Steelpoint, and The Lofts at Church.

Formerly occupied by a behavioral health group, this office would be in turnkey condition for a similar type of user. The space also converts very well for a traditional office user with its current layout.

### Property Highlights

- +/- 5,200 RSF with direct access and designated entrance from the parking lot.
- Located on the entire first floor, the space boasts an industrial feel with 3 sides of windows providing an abundant amount of natural light.
- The available space is in excellent condition, needing only minor cosmetic improvements for the next tenant.