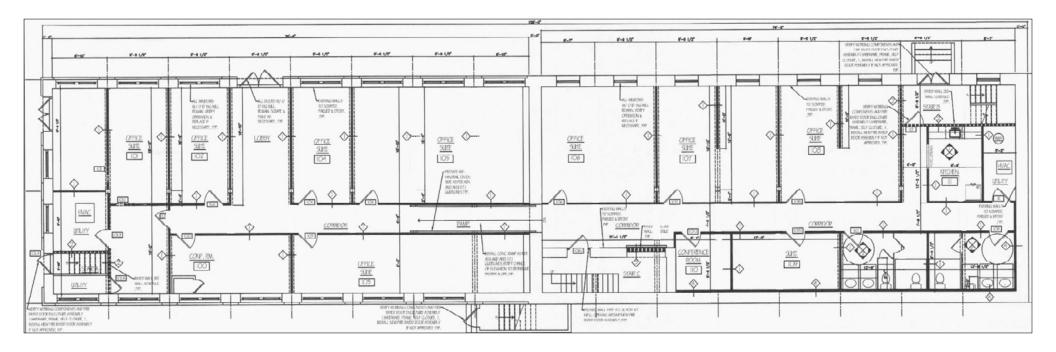

# Floor Plan

Nick Branton nbranton@geisrealty. 996 Old Eagle School Road, Suite 1117, Wayne, PA 19087 (610) 989-0300 Tel | (610) 989-0234 Fax www.geisrealty.com No warranty or representation, express or implied, is made as to the accuracy of the information contained herein, and the same is submitted subject to errors, omissions, change of price, rental or other conditions, prior sale, lease or financing, or withdrawal without notice, and of any special listing conditions imposed by our principals no warranties or representations are made as to the condition of the property or any hazards contained therein are any to be implied.

#### Availability

• 1st Floor - Suite 102

### Property Highlights

- +/- 5,200 RSF with direct access and designated entrance from the parking lot.
- Located on the entire first floor, the space boasts an industrial feel with 3 sides of windows providing an abundant amount of natural light.
- The available space is in excellent condition, needing only minor cosmetic improvements for the next tenant.