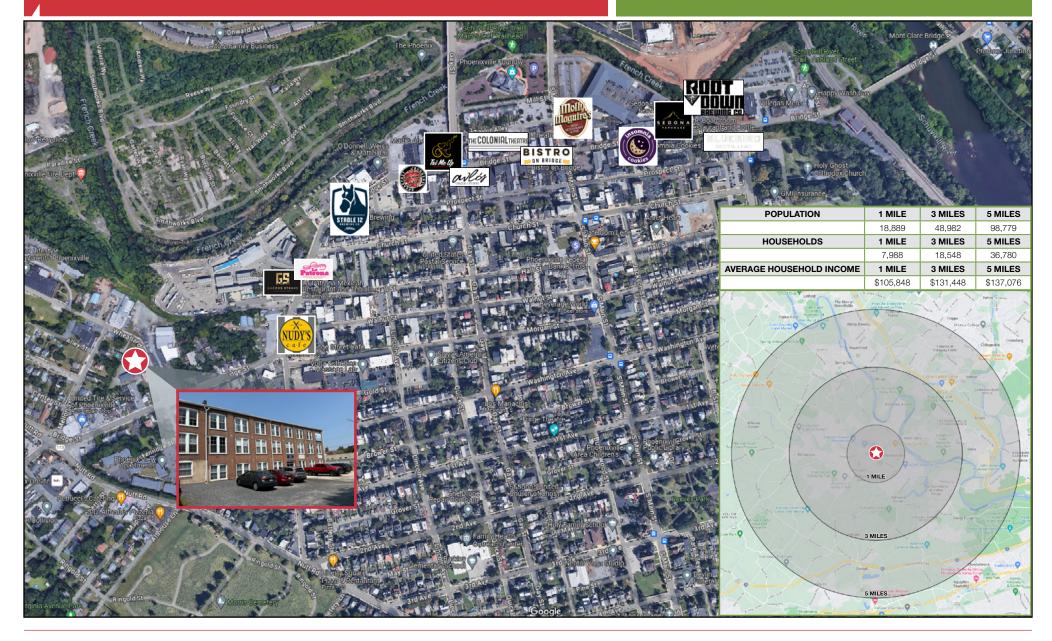

## Location

Nick Branton nbranton@geisrealty. 996 Old Eagle School Road, Suite 1117, Wayne, PA 19087 (610) 989-0300 Tel | (610) 989-0234 Fax www.geisrealty.com No warranty or representation, express or implied, is made as to the accuracy of the information contained herein, and the same is submitted subject to errors, omissions, change of price, rental or other conditions, prior sale, lease or financing, or withdrawal without notice, and of any special listing conditions imposed by our principals no warranties or representations are made as to the condition of the property or any hazards contained therein are any to be implied.

#### \$22/SF

Strategically located just off Bridge Street in downtown Phoenixville, this property is only a short walk to all the restaurants and attractions that Phoenixville has to offer. In addition to a thriving downtown, Phoenixville currently has over 3,000 proposed and recently completed housing units in the market. Recently completed projects include Steelworks, The Phoenix, The Reserve at Steelpoint, and The Lofts at Church.