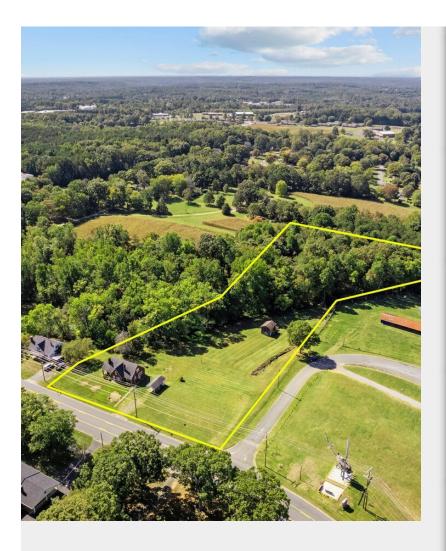

## **Commercial Building Lot**

\$475,000

3.99 Acres on Main Street King, NC with 272' of road frontage. Zoned B2....

- 3.99 Acres for Main Street Retail Location
- Main Street King, NC
- Commercial Building Lot

466 S Main St, King, NC 27021