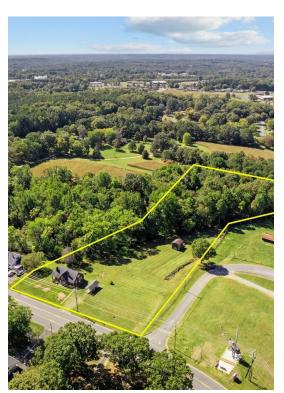

## **Commercial Building Lot**

\$475,000

3.99 Acres on Main Street King, NC with 272' of road frontage. Zoned B2....

- 3.99 Acres for Main Street Retail Location
- Main Street King, NC
- Commercial Building Lot

466 S Main St, King, NC 27021