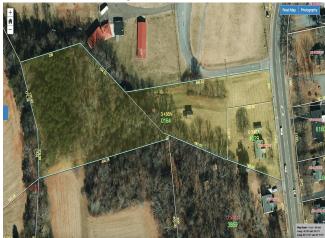

## **Commercial Building Lot**

\$475,000

3.99 Acres on Main Street King, NC with 272' of road frontage. Zoned B2....

- 3.99 Acres for Main Street Retail Location
- Main Street King, NC
- Commercial Building Lot

466 S Main St, King, NC 27021