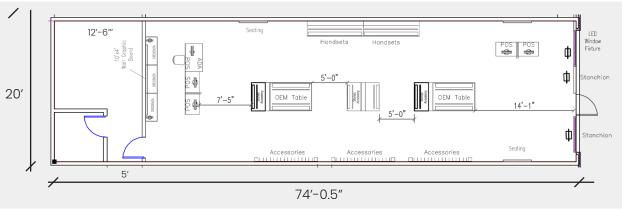

## PREMIER PLAZA 640 | 650 WHITE PLAINS ROAD T A R R Y T O W N , N Y

3,400 SF PAD SITE + 1,500 SF RETAIL NEXT TO NEW CHIPOTLE IN HIGH-TRAFFIC SHOPPING CENTER

#### 3,400 SF APPROVED PAD SITE



1,500 SF RETAIL SPACE NEXT TO NEW CHIPOTLE ALSO AVAILABLE

CONTACT EXCLUSIVE LISTING AGENT: **KATELIN VAN VOORHIS** 914.968.8500 x313 kvanvoorhis@rmfriedland.com



### GROCERY-ANCHORED CENTER WITH SERVICE & HOSPITALITY NEIGHBORS







#### 3,400 SF PAD SITE





APPROVED DRIVE-THRU



SITE RENDERING



CONCEPT RENDERING





#### 1,500 SF RETAIL SPACE









### EXCELLENT LOCATION WITHIN HIGH TRAFFIC NY/NJ CORRIDOR



HOUSEHOLD DENSITY PER SQ. MILE: 1,061 (NY AVG = 416) HOTEL: 1,819 HOTEL ROOMS WITHIN 3 MILE RADIUS OFFICE: 1.8M SF OFFICE SPACE IN AREA

| CS          | Population                |        | 7,847      |         | 56,487    |         | 180,091   |  |
|-------------|---------------------------|--------|------------|---------|-----------|---------|-----------|--|
| DEMOGRAPHIC | Number of Households      | 1 MILE | 3,333      | 3 MILES | 20,956    | 5 MILES | 71,389    |  |
|             | Average HH Income         |        | \$200,715  |         | \$204,056 |         | \$209,657 |  |
|             | Daytime Population        |        | 13,275     |         | 47,382    |         | 129,137   |  |
|             | Annual HH Expen