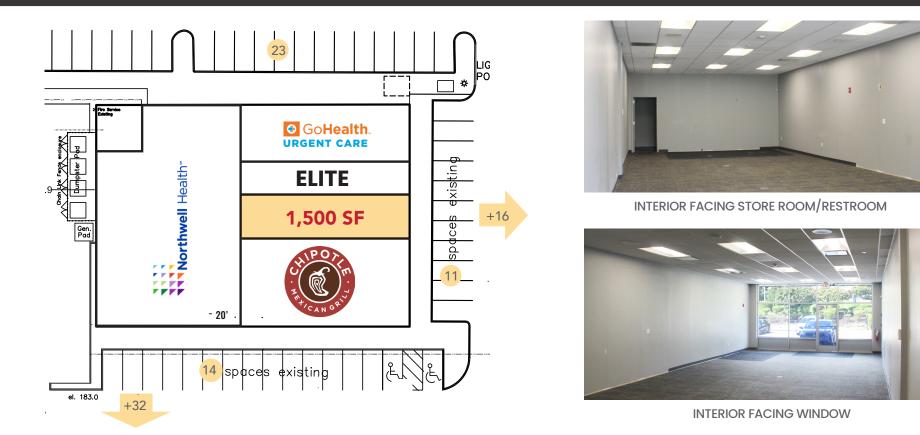

## PREMIER PLAZA 640 | 650 WHITE PLAINS ROAD T A R R Y T O W N , N Y

3,400 SF PAD SITE + 1,500 SF RETAIL NEXT TO NEW CHIPOTLE IN HIGH-TRAFFIC SHOPPING CENTER

#### 3,400 SF APPROVED PAD SITE



1,500 SF RETAIL SPACE NEXT TO NEW CHIPOTLE ALSO AVAILABLE

CONTACT EXCLUSIVE LISTING AGENT: **KATELIN VAN VOORHIS** 914.968.8500 x313 kvanvoorhis@rmfriedland.com



### GROCERY-ANCHORED CENTER WITH SERVICE & HOSPITALITY NEIGHBORS







#### 3,400 SF PAD SITE





APPROVED DRIVE-THRU



SITE RENDERING



CONCEPT RENDERING





#### 1,500 SF RETAIL SPACE









### EXCELLENT LOCATION WITHIN HIGH TRAFFIC NY/NJ CORRIDOR



HOUSEHOLD DENSITY PER SQ. MILE: 1,061 (NY AVG = 416) HOTEL: 1,819 HOTEL ROOMS WITHIN 3 MILE RADIUS OFFICE: 1.8M SF OFFICE SPACE IN AREA

| CS          | Population                |        | 7,847      |         | 56,487    |         | 180,091   |  |
|-------------|---------------------------|--------|------------|---------|-----------|---------|-----------|--|
| DEMOGRAPHIC | Number of Households      | 1 MILE | 3,333      | 3 MILES | 20,956    | 5 MILES | 71,389    |  |
|             | Average HH Income         |        | \$200,715  |         | \$204,056 |         | \$209,657 |  |
|             | Daytime Population        |        | 13,275     |         | 47,382    |         | 129,137   |  |
|             | Annual HH Exp