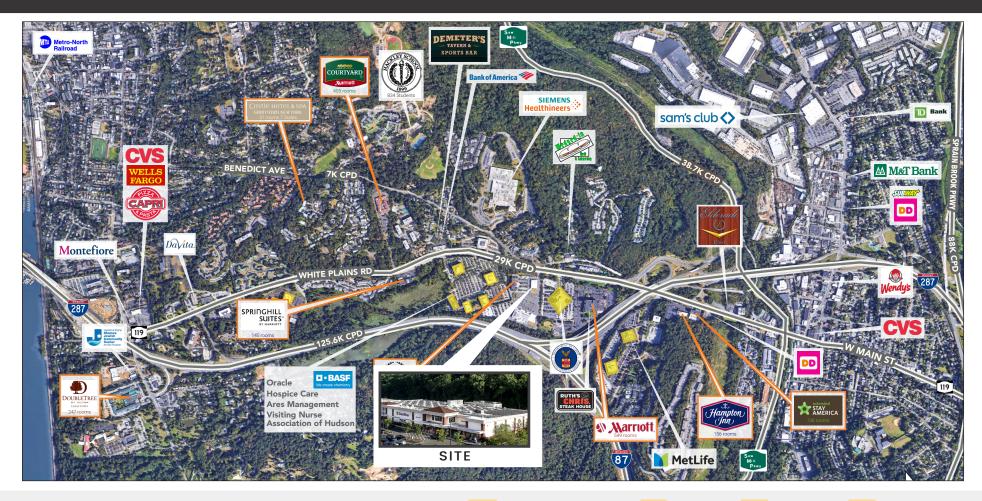

### GROCERY-ANCHORED CENTER WITH SERVICE & HOSPITALITY NEIGHBORS

### EXCELLENT LOCATION WITHIN HIGH TRAFFIC NY/NJ CORRIDOR

HOUSEHOLD DENSITY PER SQ. MILE: 1,061 (NY AVG = 416) HOTEL: 1,819 HOTEL ROOMS WITHIN 3 MILE RADIUS OFFICE: 1.8M SF OFFICE SPACE IN AREA

| CS          | Population                |        | 7,847      |         | 56,487    |         | 180,091   |  |
|-------------|---------------------------|--------|------------|---------|-----------|---------|-----------|--|
| DEMOGRAPHIC | Number of Households      | 1 MILE | 3,333      | 3 MILES | 20,956    | 5 MILES | 71,389    |  |
|             | Average HH Income         |        | \$200,715  |         | \$204,056 |         | \$209,657 |  |
|             | Daytime Population        |        | 13,275     |         | 47,382    |         | 129,137   |  |
|             | Annual HH Expenditure     |        | \$385.33 M |         | \$2.5 B   |         | \$8.63 B  |  |
|             | Annual Retail Expenditure |        | \$178.77 M |         | \$1.16 B  |         | \$4 B     |  |