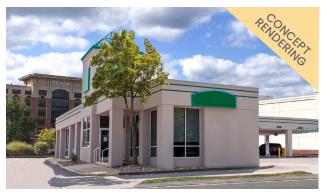

## PREMIER PLAZA 640 | 650 WHITE PLAINS ROAD T A R R Y T O W N , N Y

3,400 SF PAD SITE + 1,500 SF RETAIL NEXT TO NEW CHIPOTLE IN HIGH-TRAFFIC SHOPPING CENTER

#### 3,400 SF APPROVED PAD SITE



1,500 SF RETAIL SPACE NEXT TO NEW CHIPOTLE ALSO AVAILABLE

CONTACT EXCLUSIVE LISTING AGENT: **KATELIN VAN VOORHIS** 914.968.8500 x313 kvanvoorhis@rmfriedland.com



### GROCERY-ANCHORED CENTER WITH SERVICE & HOSPITALITY NEIGHBORS







#### 3,400 SF PAD SITE





APPROVED DRIVE-THRU



SITE RENDERING



CONCEPT RENDERING





#### 1,500 SF RETAIL SPACE









### EXCELLENT LOCATION WITHIN HIGH TRAFFIC NY/NJ CORRIDOR



HOUSEHOLD DENSITY PER SQ. MILE: 1,061 (NY AVG = 416) HOTEL: 1,819 HOTEL ROOMS WITHIN 3 MILE RADIUS OFFICE: 1.8M SF OFFICE SPACE IN AREA

| CS          | Population                |        | 7,847      |         | 56,487    |         | 180,091   |  |
|-------------|---------------------------|--------|------------|---------|-----------|---------|-----------|--|
| DEMOGRAPHIC | Number of Households      | 1 MILE | 3,333      | 3 MILES | 20,956    | 5 MILES | 71,389    |  |
|             | Average HH Income         |        | \$200,715  |         | \$204,056 |         | \$209,657 |  |
|             | Daytime Population        |        | 13,275     |         | 47,382    |