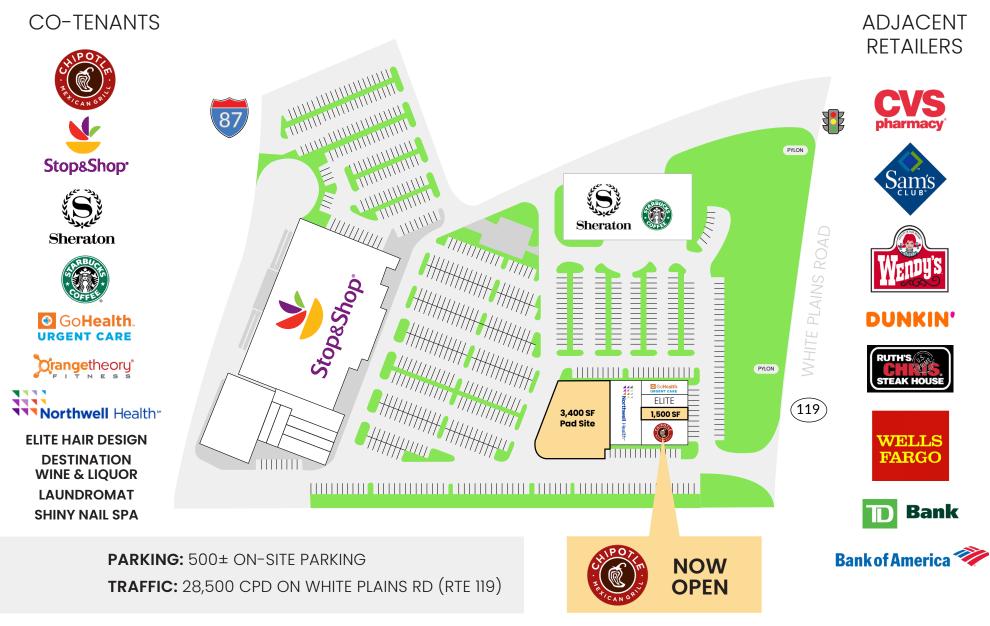

### GROCERY-ANCHORED CENTER WITH SERVICE & HOSPITALITY NEIGHBORS

### EXCELLENT LOCATION WITHIN HIGH TRAFFIC NY/NJ CORRIDOR

HOUSEHOLD DENSITY PER SQ. MILE: 1,061 (NY AVG = 416) HOTEL: 1,819 HOTEL ROOMS WITHIN 3 MILE RADIUS OFFICE: 1.8M SF OFFICE SPACE IN AREA

| CS          | Population                |        | 7,847      |         | 56,487    |         | 180,091   |  |
|-------------|---------------------------|--------|------------|---------|-----------|---------|-----------|--|
| DEMOGRAPHIC | Number of Households      | 1 MILE | 3,333      | 3 MILES | 20,956    | 5 MILES | 71,389    |  |
|             | Average HH Income         |        | \$200,715  |         | \$204,056 |         | \$209,657 |  |
|             | Daytime Population        |        | 13,275     |         | 47,382    |         | 129,137   |  |
|             | Annual HH Expenditure     |        | \$385.33 M |         | \$2.5 B   |         | \$8.63 B  |  |
|             | Annual Retail Expenditure |        | \$178.77 M |         | \$1.16 B  |         | \$4 B     |  |