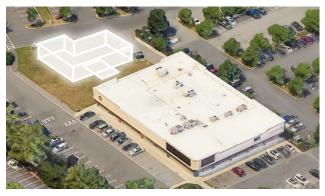

## PREMIER PLAZA 640 | 650 WHITE PLAINS ROAD T A R R Y T O W N , N Y

3,400 SF PAD SITE + 1,500 SF RETAIL NEXT TO NEW CHIPOTLE IN HIGH-TRAFFIC SHOPPING CENTER

#### 3,400 SF APPROVED PAD SITE

1,500 SF RETAIL SPACE NEXT TO NEW CHIPOTLE ALSO AVAILABLE

CONTACT EXCLUSIVE LISTING AGENT: **KATELIN VAN VOORHIS** 914.968.8500 x313 kvanvoorhis@rmfriedland.com

### GROCERY-ANCHORED CENTER WITH SERVICE & HOSPITALITY NEIGHBORS