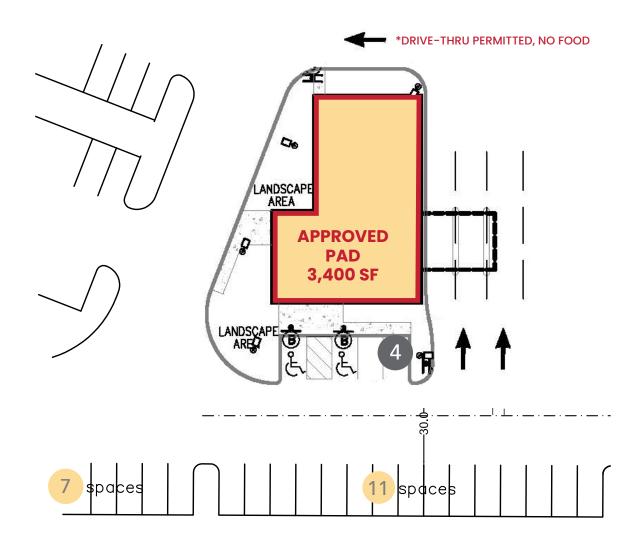

## PREMIER PLAZA 640 | 650 WHITE PLAINS ROAD T A R R Y T O W N , N Y

3,400 SF PAD SITE + 1,500 SF RETAIL NEXT TO NEW CHIPOTLE IN HIGH-TRAFFIC SHOPPING CENTER

#### 3,400 SF APPROVED PAD SITE



1,500 SF RETAIL SPACE NEXT TO NEW CHIPOTLE ALSO AVAILABLE

CONTACT EXCLUSIVE LISTING AGENT: **KATELIN VAN VOORHIS** 914.968.8500 x313 kvanvoorhis@rmfriedland.com



### GROCERY-ANCHORED CENTER WITH SERVICE & HOSPITALITY NEIGHBORS







#### 3,400 SF PAD SITE





APPROVED DRIVE-THRU



SITE RENDERING



CONCEPT RENDERING





#### 1,500 SF RETAIL SPACE









### EXCELLENT LOCATION WITHIN HIGH TRAFFIC NY/NJ CORRIDOR



HOUSEHOLD DENSITY PER SQ. MILE: 1,061 (NY AVG = 416) HOTEL: 1,819 HOTEL ROOMS WITHIN 3 MILE RADIUS OFFICE: 1.8M SF OFFICE SPACE IN AREA

| CS          | Population                |        | 7,847      |         | 56,487    |         | 180,091   |  |
|-------------|---------------------------|--------|------------|---------|-----------|---------|-----------|--|
| DEMOGRAPHIC | Number of Households      | 1 MILE | 3,333      | 3 MILES | 20,956    | 5 MILES | 71,389    |  |
|             | Average HH Income         |        | \$200,715  |         | \$204,056 |         | \$209,657 |  |
|             | Daytime Population        |