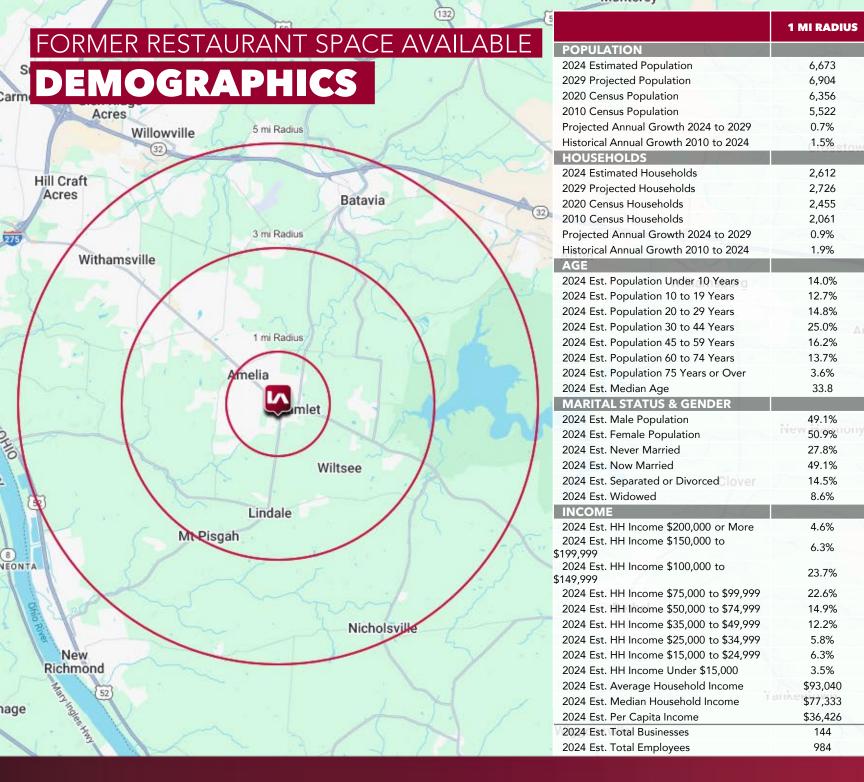

## FORMER RESTAURANT SPACE AVAILABLE

### f 💿 梦 in

**3 MI RADIUS** 

26,363

27,232

25,310

23,124

0.7%

1.0%

10,290

10,713

9,743

8,568

0.8%

1.4%

12.7%

12.6%

12.4%

21.8%

17.8%

17.0%

5.7%

37.8

49.3%

50.7%

30.0%

47.4%

16.1%

6.5%

6.9%

8.7%

21.7%

18.2%

17.0%

9.0%

6.4%

7.4%

4.6%

\$99,586

\$80,679

\$38,889

425

2,362

**5 MI RADIUS** 

54,433

56,667

52,057

47,502

0.8%

1.0%

22,221

23,330

20,742

18,295

1.0%

1.5%

12.1% 12.1%

12.5% 20.4%

17.9%

17.9%

7.0%

39.2

49.1%

50.9%

30.5%

46.5%

16.3%

6.8%

8.0%

8.8%

19.0%

16.3%

18.2%

8.3%

7.4%

7.4%

6.5%

\$102,044

\$81,032

\$41,740

1,180

15,941