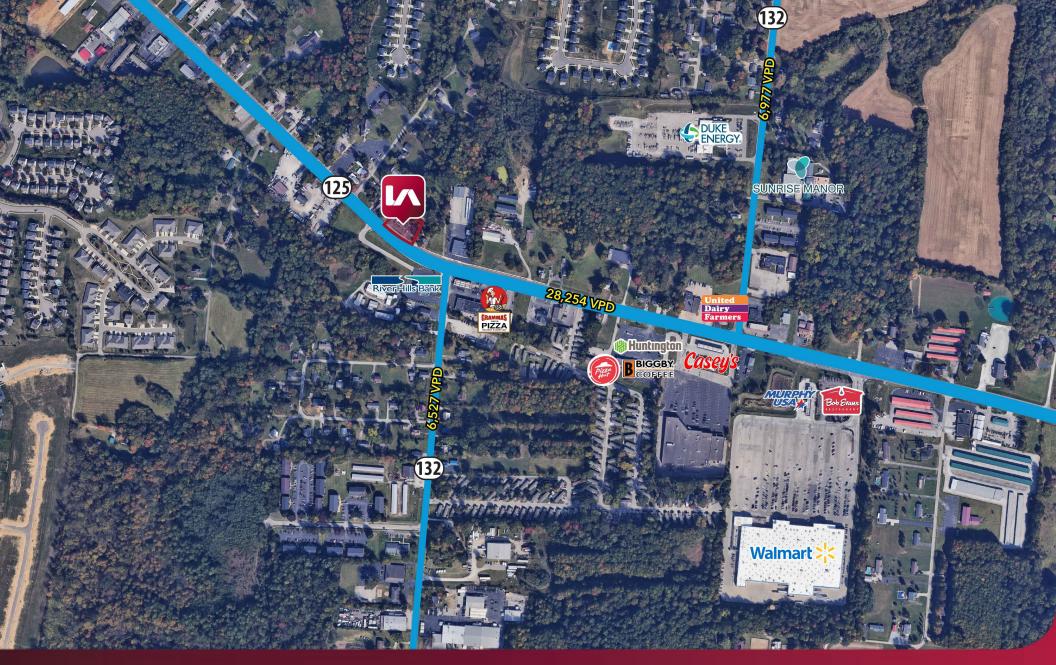

### **TRAFFIC COUNTS:**

- Ohio Pike 28,254 VPD
- OH-132 6,527 VPD

# FORMER RESTAURANT SPACE AVAILABLE AMELIA, OH AERIAL

**EP** 