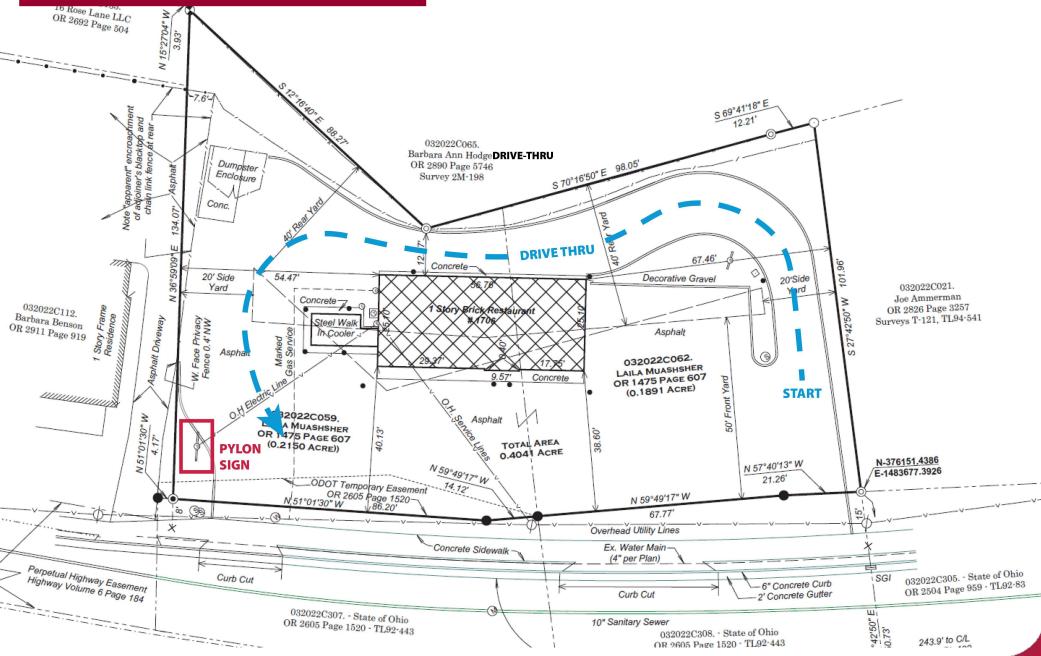

- Former restaurant space available for sale or lease
- Existing drive-thru
- Walk-in and hood included
- Pylon Sign facing east on Ohio Pike
- Located down the street from Walmart
   Supercenter
- Standalone building with frontage on Ohio
   Pike
- Two full curb cuts