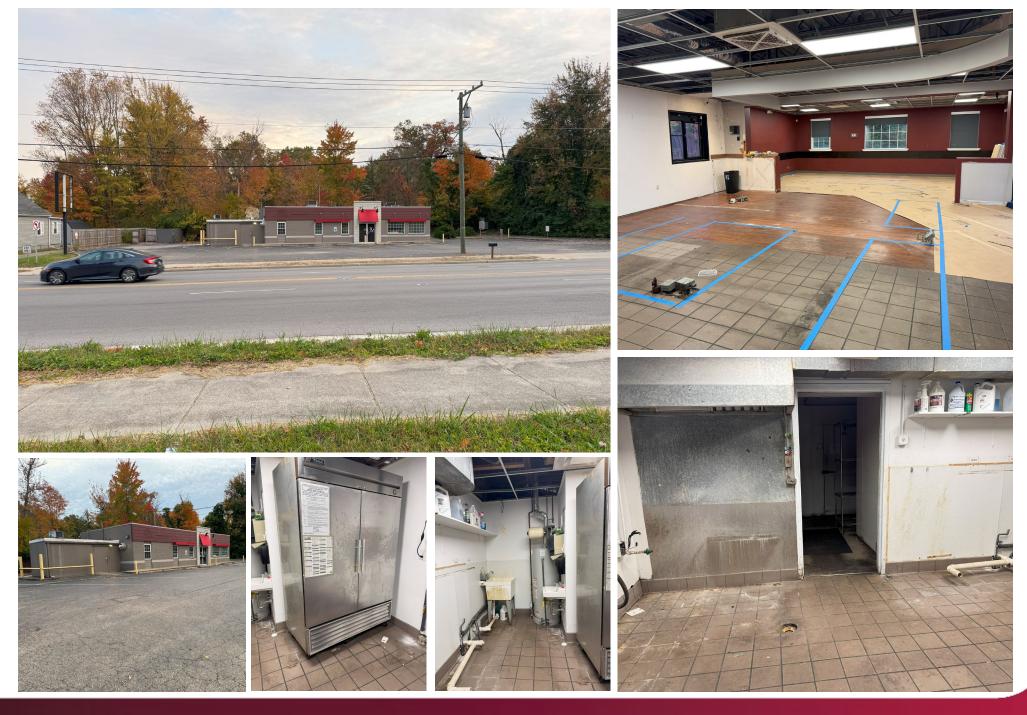

- Former restaurant space available for sale or lease
- Existing drive-thru
- Walk-in and hood included
- Pylon Sign facing east on Ohio Pike
- Located down the street from Walmart
   Supercenter
- Standalone building with frontage on Ohio
   Pike
- Two full curb cuts

# **INTERIOR PICTURES**