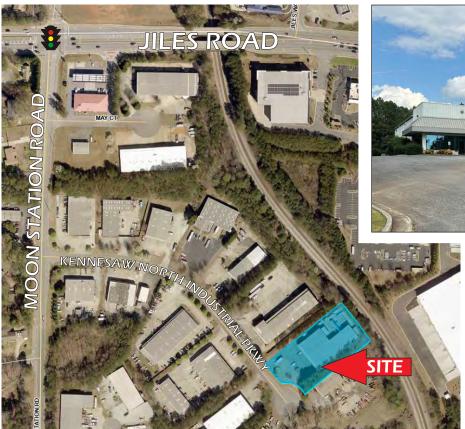

- 1.2 miles from the Wade Green Rd Diverging Diamond I-75 Interchange
- Located off Moon Station Rd adjacent to Jiles Rd intersection
- Heavy Industrial Zoning (HI) City of Kennesaw
- Abundant nearby amenities in downtown Kennesaw as well as Jiles Rd.
- +/- 4,000 SF of office space with abundant interior and exterior glass + additional +/-1,500 SF office space upstairs mezzanine
- 27 striped auto parking spaces in front, and located on a cul-de-sac
- 600-amp 120/208 Volt, 3 phase electrical service
- Power distributed throughout warehouse on walls and rubber drop cords
- Exhaust Fan with louvers for intake
- Existing HVAC in warehouse by 5 split systems (not used or serviced recently)
- Rear load truck court fenced and gated
- 22' to 20' (at eaves) clear height
- Additional shed storage area behind building with built-in Connex storage unit
- Metal roof shelter 20' deep over one dock door
- Three (3) each dock high doors
- Two ramped doors: One @ 10' wide x 10' high and one @ 10' wide x 16' high