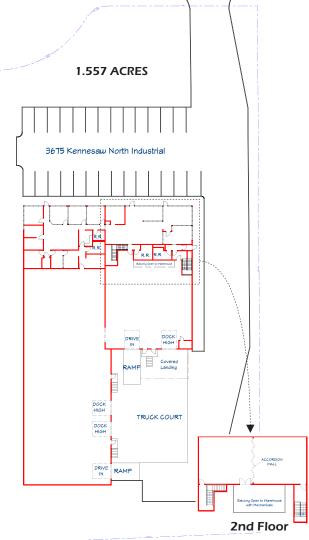

- 1.2 miles from the Wade Green Rd Diverging Diamond I-75 Interchange
- Located off Moon Station Rd adjacent to Jiles Rd intersection
- Heavy Industrial Zoning (HI) City of Kennesaw
- Abundant nearby amenities in downtown Kennesaw as well as Jiles Rd.
- +/- 4,000 SF of office space with abundant interior and exterior glass + additional +/-1,500 SF office space upstairs mezzanine
- 27 striped auto parking spaces in front, and located on a cul-de-sac
- 600-amp 120/208 Volt, 3 phase electrical service
- Power distributed throughout warehouse on walls and rubber drop cords
- Exhaust Fan with louvers for intake
- Existing HVAC in warehouse by 5 split systems (not used or serviced recently)
- Rear load truck court fenced and gated
- 22' to 20' (at eaves) clear height
- Additional shed storage area behind building with built-in Connex storage unit
- Metal roof shelter 20' deep over one dock door
- Three (3) each dock high doors
- Two ramped doors: One @ 10' wide x 10' high and one @ 10' wide x 16' high