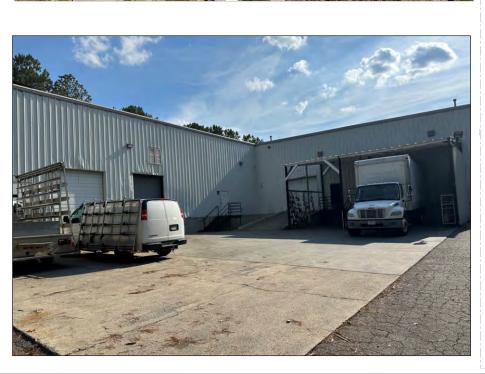

- 1.2 miles from the Wade Green Rd Diverging Diamond I-75 Interchange
- Located off Moon Station Rd adjacent to Jiles Rd intersection
- Heavy Industrial Zoning (HI) City of Kennesaw
- Abundant nearby amenities in downtown Kennesaw as well as Jiles Rd.
- +/- 4,000 SF of office space with abundant interior and exterior glass + additional +/-1,500 SF office space upstairs mezzanine
- 27 striped auto parking spaces in front, and located on a cul-de-sac
- 600-amp 120/208 Volt, 3 phase electrical service
- Power distributed throughout warehouse on walls and rubber drop cords
- Exhaust Fan with louvers for intake
- Existing HVAC in warehouse by 5 split systems (not used or serviced recently)
- Rear load truck court fenced and gated
- 22' to 20' (at eaves) clear height
- Additional shed storage area behind building with built-in Connex storage unit
- Metal roof shelter 20' deep over one dock door
- Three (3) each dock high doors
- Two ramped doors: One @ 10' wide x 10' high and one @ 10' wide x 16' high