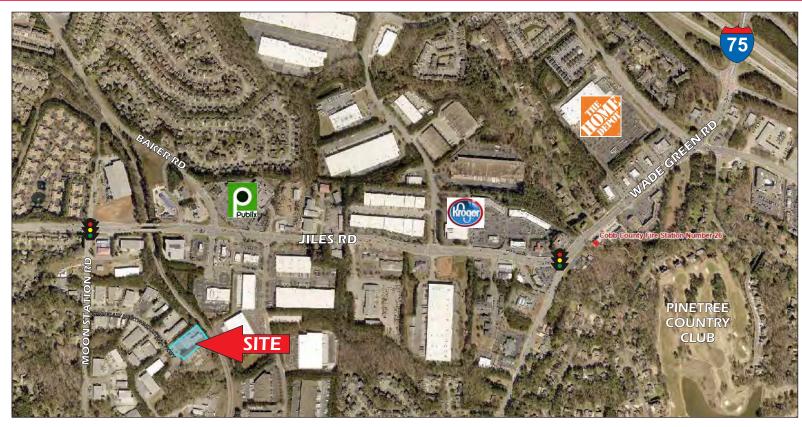

- 1.2 miles from the Wade Green Rd Diverging Diamond I-75 Interchange
- Located off Moon Station Rd adjacent to Jiles Rd intersection
- Heavy Industrial Zoning (HI) City of Kennesaw
- Abundant nearby amenities in downtown Kennesaw as well as Jiles Rd.
- +/- 4,000 SF of office space with abundant interior and exterior glass + additional +/-1,500 SF office space upstairs mezzanine
- 27 striped auto parking spaces in front, and located on a cul-de-sac
- 600-amp 120/208 Volt, 3 phase electrical service
- Power distributed throughout warehouse on walls and rubber drop cords
- Exhaust Fan with louvers for intake
- Existing HVAC in warehouse by 5 split systems (not used or serviced recently)
- Rear load truck court fenced and gated
- 22' to 20' (at eaves) clear height
- Additional shed storage area behind building with built-in Connex storage unit
- Metal roof shelter 20' deep over one dock door
- Three (3) each dock high doors
- Two ramped doors: One @ 10' wide x 10' high and one @ 10' wide x 16' high