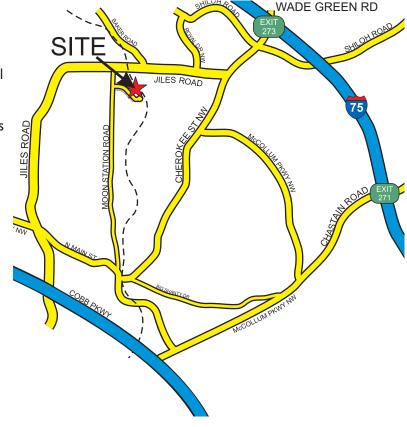

- 1.2 miles from the Wade Green Rd Diverging Diamond I-75 Interchange
- Located off Moon Station Rd adjacent to Jiles Rd intersection
- Heavy Industrial Zoning (HI) City of Kennesaw
- Abundant nearby amenities in downtown Kennesaw as well as Jiles Rd.
- +/- 4,000 SF of office space with abundant interior and exterior glass + additional +/-1,500 SF office space upstairs mezzanine
- 27 striped auto parking spaces in front, and located on a cul-de-sac
- 600-amp 120/208 Volt, 3 phase electrical service
- Power distributed throughout warehouse on walls and rubber drop cords
- Exhaust Fan with louvers for intake
- Existing HVAC in warehouse by 5 split systems (not used or serviced recently)
- Rear load truck court fenced and gated
- 22' to 20' (at eaves) clear height
- Additional shed storage area behind building with built-in Connex storage unit
- Metal roof shelter 20' deep over one dock door
- Three (3) each dock high doors
- Two ramped doors: One @ 10' wide x 10' high and one @ 10' wide x 16' high