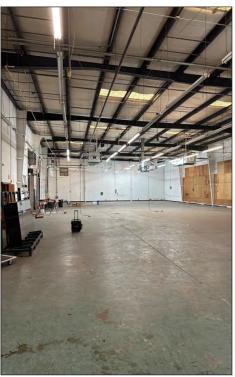

- 1.2 miles from the Wade Green Rd Diverging Diamond I-75 Interchange
- Located off Moon Station Rd adjacent to Jiles Rd intersection
- Heavy Industrial Zoning (HI) City of Kennesaw
- Abundant nearby amenities in downtown Kennesaw as well as Jiles Rd.
- +/- 4,000 SF of office space with abundant interior and exterior glass + additional +/-1,500 SF office space upstairs mezzanine
- 27 striped auto parking spaces in front, and located on a cul-de-sac
- 600-amp 120/208 Volt, 3 phase electrical service
- Power distributed throughout warehouse on walls and rubber drop cords
- Exhaust Fan with louvers for intake
- Existing HVAC in warehouse by 5 split systems (not used or serviced recently)
- Rear load truck court fenced and gated
- 22' to 20' (at eaves) clear height
- Additional shed storage area behind building with built-in Connex storage unit
- Metal roof shelter 20' deep over one dock door
- Three (3) each dock high doors
- Two ramped doors: One @ 10' wide x 10' high and one @ 10' wide x 16' high