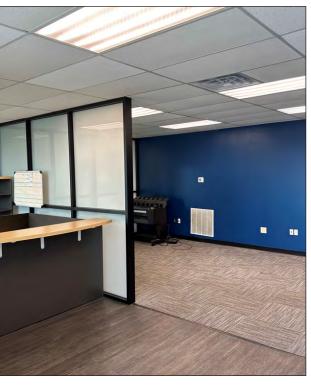

- 1.2 miles from the Wade Green Rd Diverging Diamond I-75 Interchange
- Located off Moon Station Rd adjacent to Jiles Rd intersection
- Heavy Industrial Zoning (HI) City of Kennesaw
- Abundant nearby amenities in downtown Kennesaw as well as Jiles Rd.
- +/- 4,000 SF of office space with abundant interior and exterior glass + additional +/-1,500 SF office space upstairs mezzanine
- 27 striped auto parking spaces in front, and located on a cul-de-sac
- 600-amp 120/208 Volt, 3 phase electrical service
- Power distributed throughout warehouse on walls and rubber drop cords
- Exhaust Fan with louvers for intake
- Existing HVAC in warehouse by 5 split systems (not used or serviced recently)
- Rear load truck court fenced and gated
- 22' to 20' (at eaves) clear height
- Additional shed storage area behind building with built-in Connex storage unit
- Metal roof shelter 20' deep over one dock door
- Three (3) each dock high doors
- Two ramped doors: One @ 10' wide x 10' high and one @ 10' wide x 16' high