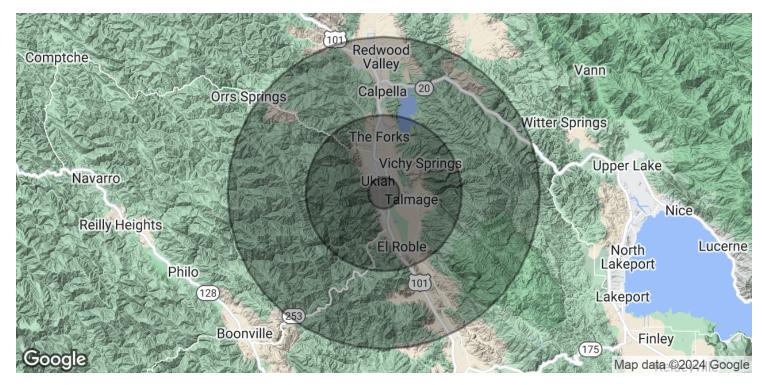

## **REGIONAL MAP**

#### 902 WAUGH LANE, UKIAH, CA 95482

#### INDUSTRIAL PROPERTY FOR SALE OR LEASE

9 LOCATION INFORMATION

101 N STATE STREET, | UKIAH, CA 95482 | WCOMMERCIALRE.COM