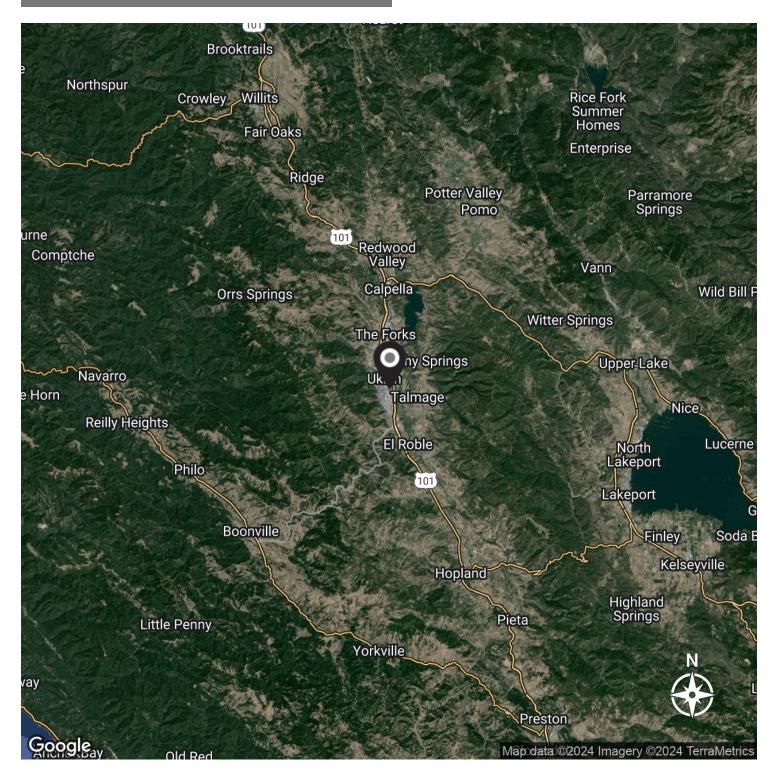

### AERIAL MAP

### 902 WAUGH LANE, UKIAH, CA 95482

INDUSTRIAL PROPERTY FOR SALE OR LEASE

7 LOCATION INFORMATION

101 N STATE STREET, | UKIAH, CA 95482 | WCOMMERCIALRE.COM