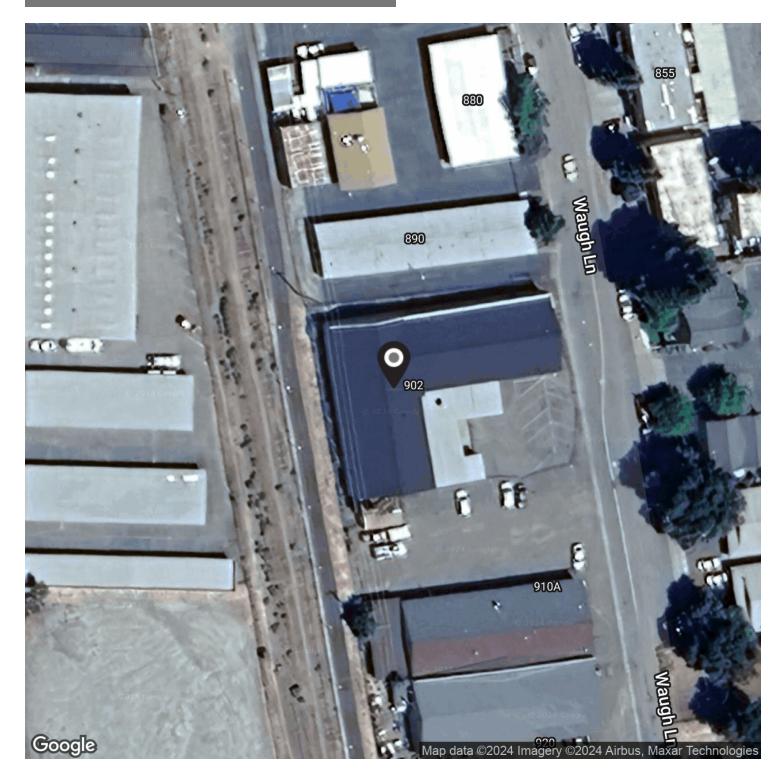

### AERIAL MAP

### 902 WAUGH LANE, UKIAH, CA 95482

INDUSTRIAL PROPERTY FOR SALE OR LEASE

7 LOCATION INFORMATION

101 N STATE STREET, | UKIAH, CA 95482 | WCOMMERCIALRE.COM