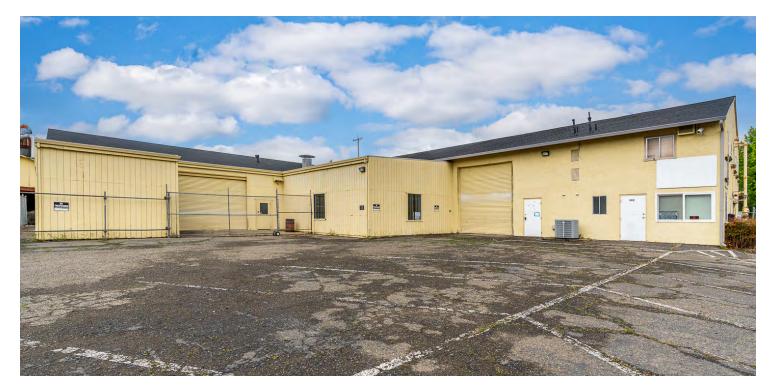

## PHOTOS

### 902 WAUGH LANE, UKIAH, CA 95482

INDUSTRIAL PROPERTY FOR SALE OR LEASE

**12** PHOTOS

101 N STATE STREET, | UKIAH, CA 95482 | WCOMMERCIALRE.COM