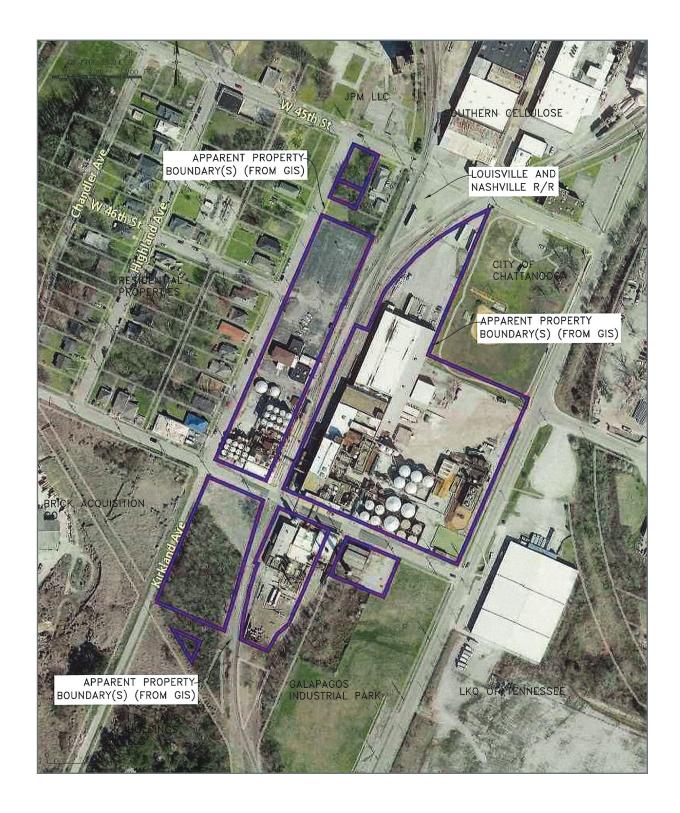

### **Property Highlights**

- Large industrial manufacturing facility
- Site redevelopment: Industrial, I.O.S, or multifamily
- Manufacturing, warehouse distribution
- Close proximity to downtown
- Truck scale
- Truck access from Rossville Blvd.
- Railroad access to site Norfolk Southern provider

## Offering Summary

| ZONING:       | M1                                                                                     |
|---------------|----------------------------------------------------------------------------------------|
| LAND SIZE:    | 12± Acres                                                                              |
| TN PARCEL ID: | 167C J 012 167F C 002<br>167C J 007 167F C 0011<br>167F B 012 167F C 003<br>167F B 011 |
| SALE PRICE:   | \$3,999,000                                                                            |