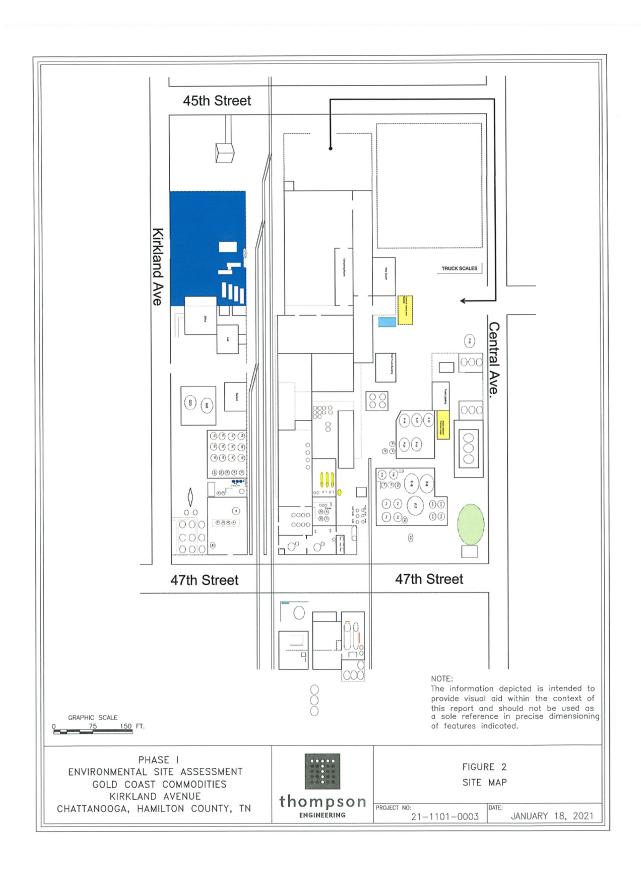

### **Property Highlights**

- Large industrial manufacturing facility
- Site redevelopment: Industrial, I.O.S, or multifamily
- Manufacturing, warehouse distribution
- Close proximity to downtown
- Truck scale
- Truck access from Rossville Blvd.
- Railroad access to site Norfolk Southern provider

## Offering Summary

| ZONING:       | M1                                                                                     |
|---------------|----------------------------------------------------------------------------------------|
| LAND SIZE:    | 12± Acres                                                                              |
| TN PARCEL ID: | 167C J 012 167F C 002<br>167C J 007 167F C 0011<br>167F B 012 167F C 003<br>167F B 011 |
| SALE PRICE:   | \$3,999,000                                                                            |

#### **Broker Opinion:**

Majority of the manufacturing facility will need to be demolished. Existing warehouse approximately 35,000 SF can be utilized with updating and repair.

### Warehouse (highlighted in yellow)

- 24' ceiling height
- 9+ dock doors
  - truck court
    - roof
- power 3 phase
  - rail access

+1 423 267 6549