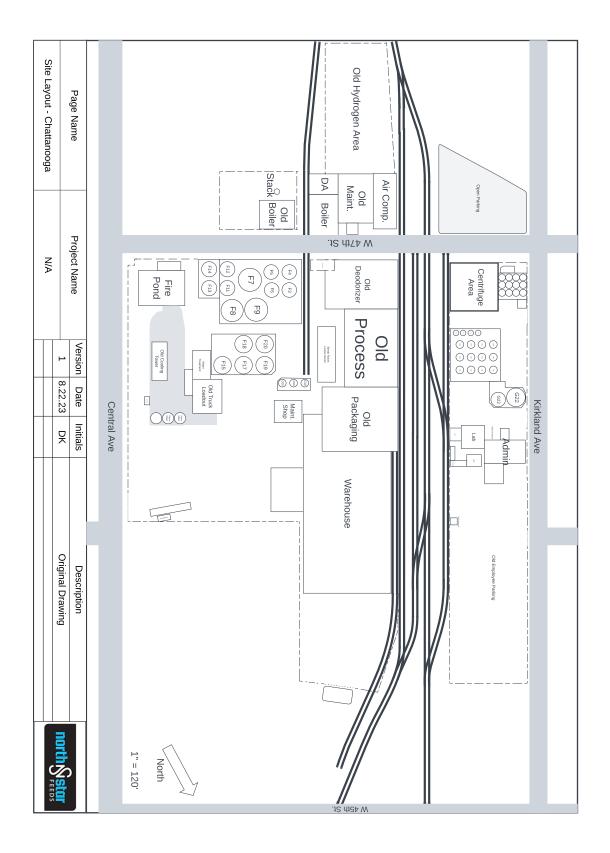

### **Property Highlights**

- Large industrial manufacturing facility
- Site redevelopment: Industrial, I.O.S, or multifamily
- Manufacturing, warehouse distribution
- Close proximity to downtown
- Truck scale
- Truck access from Rossville Blvd.
- Railroad access to site Norfolk Southern provider

### Warehouse (highlighted in yellow)

- 24' ceiling height
- 9+ dock doors
  - truck court
    - roof
- power 3 phase
  - rail access

+1 423 267 6549