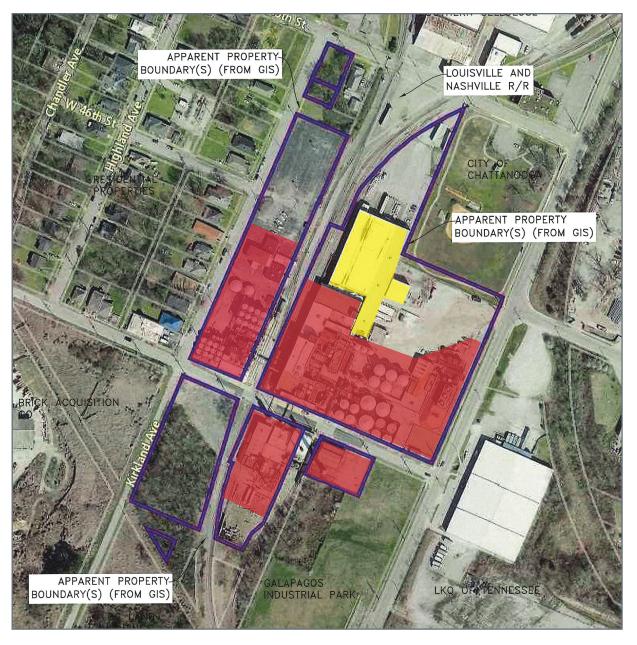

#### **Broker Opinion:**

Majority of the manufacturing facility will need to be demolished. Existing warehouse approximately 35,000 SF can be utilized with updating and repair.

### Warehouse (highlighted in yellow)

- 24' ceiling height
- 9+ dock doors
  - truck court
    - roof
- power 3 phase
  - rail access

+1 423 267 6549