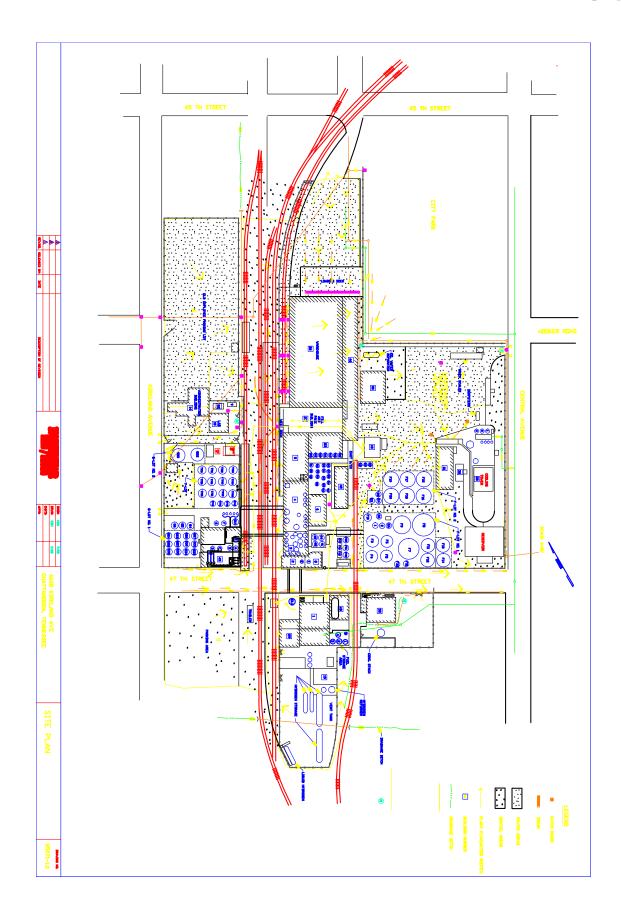

### **Property Highlights**

- Large industrial manufacturing facility
- Site redevelopment: Industrial, I.O.S, or multifamily
- Manufacturing, warehouse distribution
- Close proximity to downtown
- Truck scale
- Truck access from Rossville Blvd.
- Railroad access to site Norfolk Southern provider

### Warehouse (highlighted in yellow)

- 24' ceiling height
- 9+ dock doors
  - truck court
    - roof
- power 3 phase
  - rail access

+1 423 267 6549