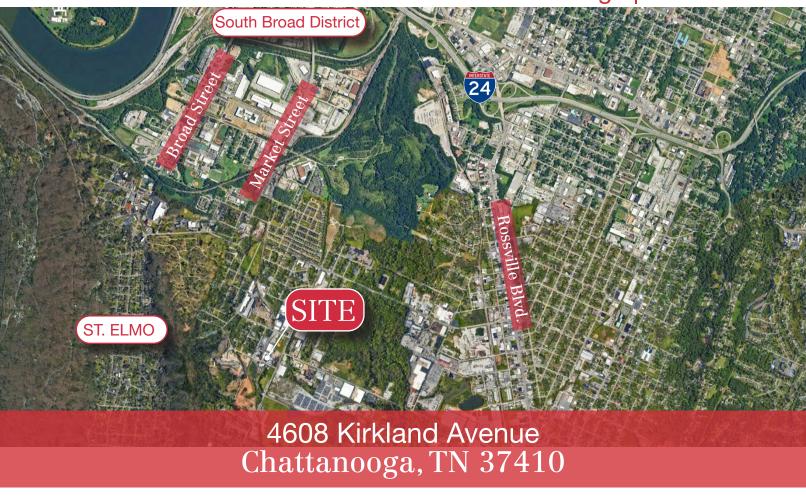

# INDUSTRIAL FACILITY \$3,999,000 Chattanooga | Alton Park

\*Operating business, showings by appointment only\*

### **Property Highlights**

- Large industrial manufacturing facility
- Site redevelopment: Industrial, I.O.S, or multifamily
- Manufacturing, warehouse distribution
- Close proximity to downtown
- Truck scale
- Truck access from Rossville Blvd.
- Railroad access to site Norfolk Southern provider

## Offering Summary

| ZONING:       | M1                                                                                     |
|---------------|----------------------------------------------------------------------------------------|
| LAND SIZE:    | 12± Acres                                                                              |
| TN PARCEL ID: | 167C J 012 167F C 002<br>167C J 007 167F C 0011<br>167F B 012 167F C 003<br>167F B 011 |
| SALE PRICE:   | \$3,999,000                                                                            |